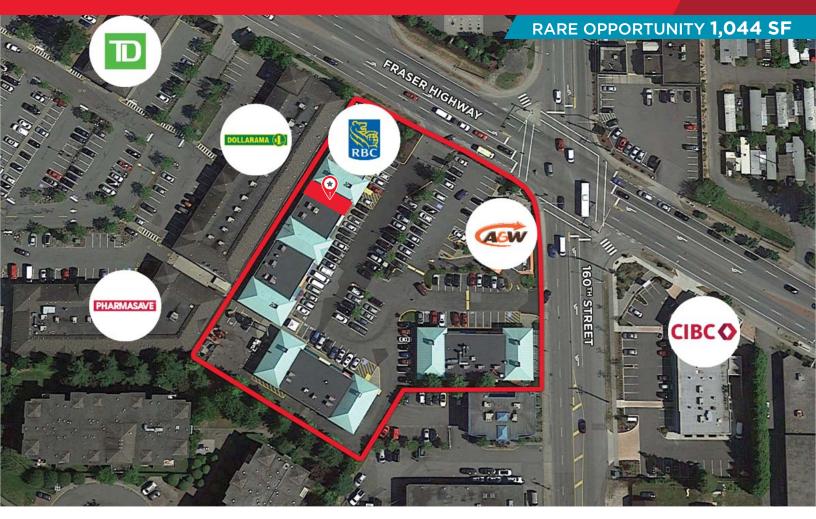

### FOR LEASE FLEETWOOD TOWN SQUARE 15988 FRASER HIGHWAY SURREY, BC

#### **EXCELLENT EXPOSURE**

| (0-0) |  |
|-------|--|
|       |  |

160<sup>TH</sup> STREET AT FRASER HIGHWAY 63,030 VEHICLES DAILY