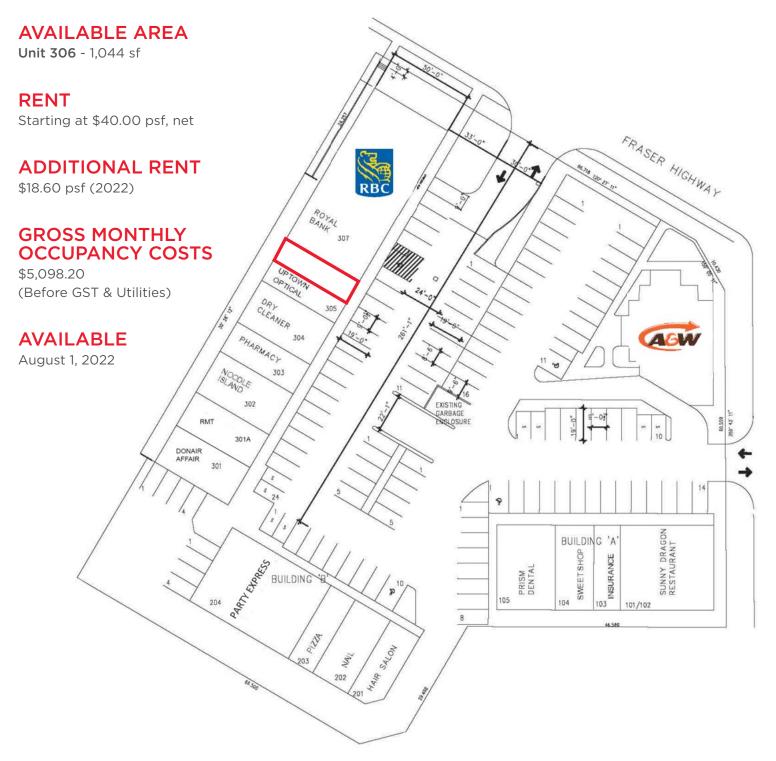

## FOR LEASE FLEETWOOD TOWN SQUARE 15988 FRASER HIGHWAY SURREY, BC

**Eric Walker** Associate Vice President 604 608 5998 eric.walker@cushwake.com 160th STREET