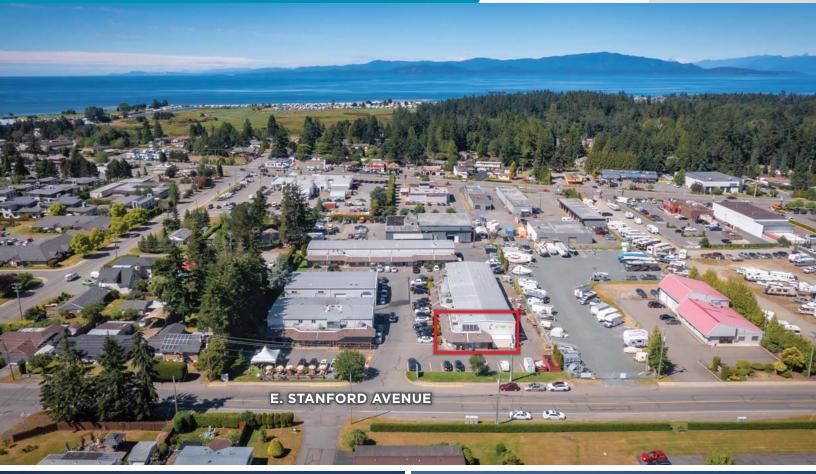

#### **OPPORTUNITY**

Cushman & Wakefield ULC is pleased to present for Sublease Unit 101 at 425 Stanford Avenue East, Parksville, B.C. (the "Subject Property"). The Subject Property is situated at the Stanford Centre in Parksville and has 2,600 square feet ground floor office and warehouse space. The unit offers grade loading with one loading bay door.

#### **LOCATION**

The Subject Property is located the City of Parksville which is a growing, progressive community located on the sheltered eastern shores of Vancouver Island, just 37 km north of Nanaimo and BC Ferry Terminals to the mainland.