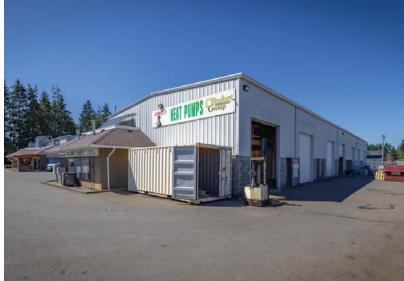

#### **OPPORTUNITY**

Cushman & Wakefield ULC is pleased to present for Sublease Unit 101 at 425 Stanford Avenue East, Parksville, B.C. (the "Subject Property"). The Subject Property is situated at the Stanford Centre in Parksville and has 2,600 square feet ground floor office and warehouse space. The unit offers grade loading with one loading bay door.