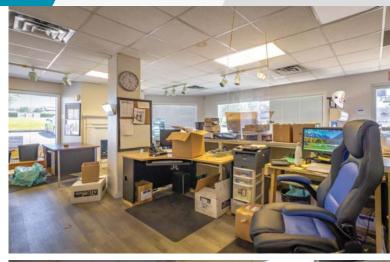

#### **OPPORTUNITY**

Cushman & Wakefield ULC is pleased to present for Sublease Unit 101 at 425 Stanford Avenue East, Parksville, B.C. (the "Subject Property"). The Subject Property is situated at the Stanford Centre in Parksville and has 2,600 square feet ground floor office and warehouse space. The unit offers grade loading with one loading bay door.

#### **AVAILABLE AREA**

2,600 sf