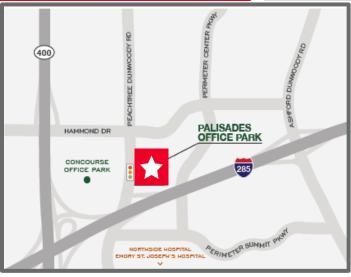

### PALISADES BLDG. B

5901 Peachtree Dunwoody Rd Atlanta, GA 30328

17,000 SF

#### PROPERTY HIGHLIGHTS

Rate: \$23.50 /SF

**Term**: April 30<sup>th</sup>, 2027

Furniture: Available

**Building Amenities:** 

Café
Conference Facility
Training Center
Fitness Center



#### **TREY DOVE**

Director 404 682 3435 Trey.Dove@cushwake.com

1180 Peachtree Street NE, Suite 3100 | Atlanta, GA cushmanwakefield.com

©2019 Cushman & Wakefield. All rights reserved. The information contained in this communication is strictly confidential. This information has been obtained from sources believed to be reliable but has not been verified. No warranty or representation, express or implied, is made as to the condition of the property (or properties) referenced herein or as to the accuracy or completeness of the information contained herein, and same is submitted subject to errors, omissions, change of price, rental or other conditions, withdraw- al without notice, and to any special listing conditions imposed by the property owner(s). Any projections, opinions or estimat