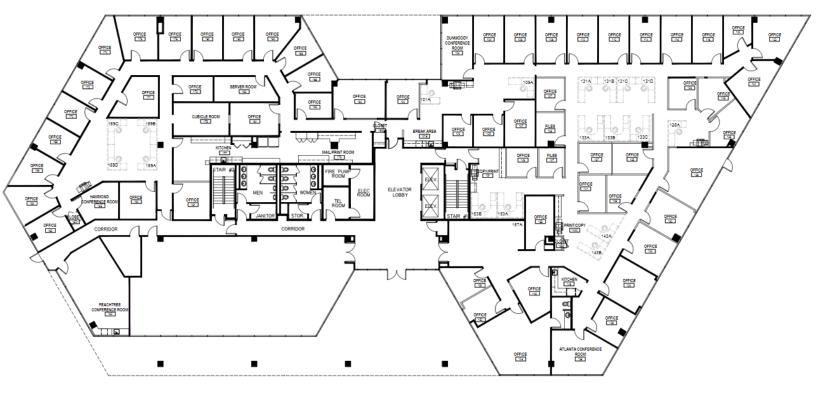

## **Palisades Office Park**

1<sup>ST</sup> Floor: 17,000 SF

# **Palisades Office Park**

1st Floor: 17,000 SF

### **Palisades Office Park**

1st Floor: 17,000 SF

### **SPACE LAYOUT**

55 Offices

(4) Conference Rooms

Double Door Entrance Off the Elevator Lobby

**Break Area** 

**Kitchen** 

**Collaborative Lounge Areas**