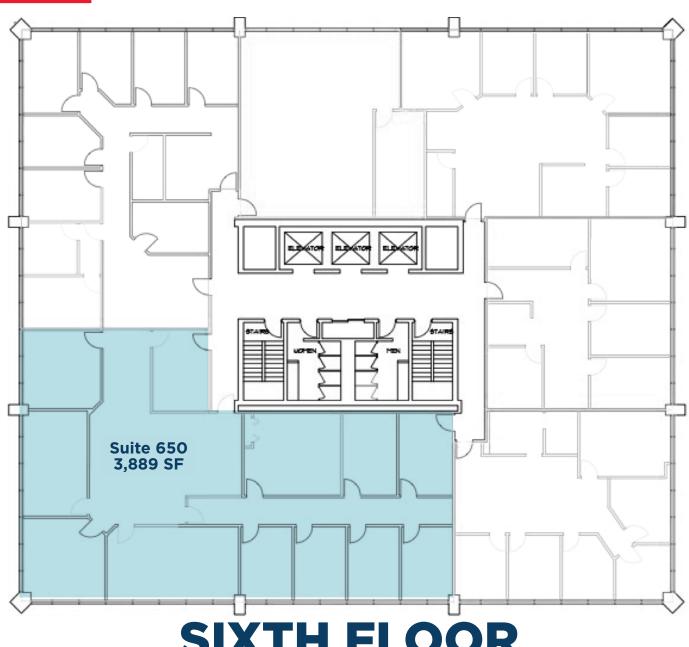

#### **AVAILABLE SPACE**

**Suite 300:** 2,943 SF **Suite 320:** 2,157 SF 1,071 SF **Suite 330:** 6,339 SF **Suite 400:** 1,642 SF **Suite 500: Suite 510:** 816 SF - 9,741 SF 3,889 SF **Suite 650:** 6,500 SF **Suite 700:** 

# FIFTH FLOOR (DEMISED)

**SIXTH FLOOR** 