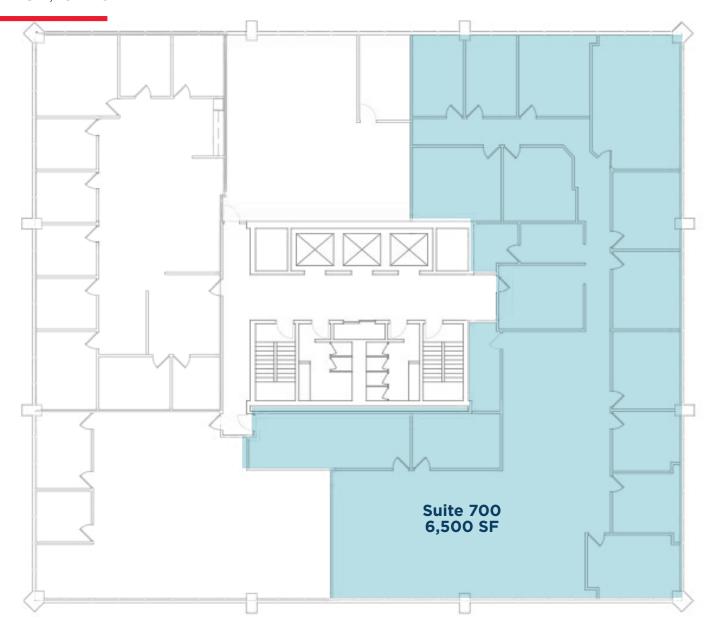

#### **AVAILABLE SPACE**

**Suite 300:** 2,943 SF **Suite 320:** 2,157 SF 1,071 SF **Suite 330:** 6,339 SF **Suite 400:** 1,642 SF **Suite 500: Suite 510:** 816 SF - 9,741 SF 3,889 SF **Suite 650:** 6,500 SF **Suite 700:** 

# **SEVENTH FLOOR**

OFFICE SPACE FOR LEASE