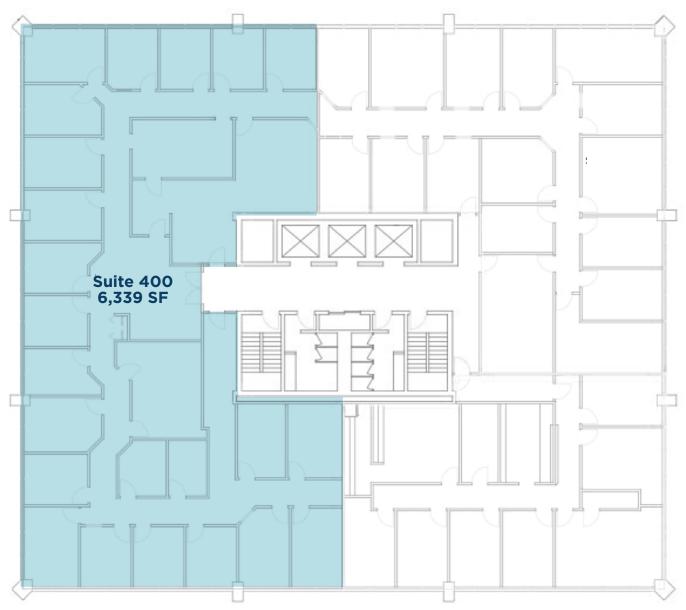

#### **AVAILABLE SPACE**

**Suite 300:** 2,943 SF **Suite 320:** 2,157 SF 1,071 SF **Suite 330:** 6,339 SF **Suite 400:** 1,642 SF **Suite 500: Suite 510:** 816 SF - 9,741 SF 3,889 SF **Suite 650:** 6,500 SF **Suite 700:** 

#### **LEASE RATE**

\$15.50/SF

**THIRD FLOOR** 

**FOURTH FLOOR** 

FIFTH FLOOR