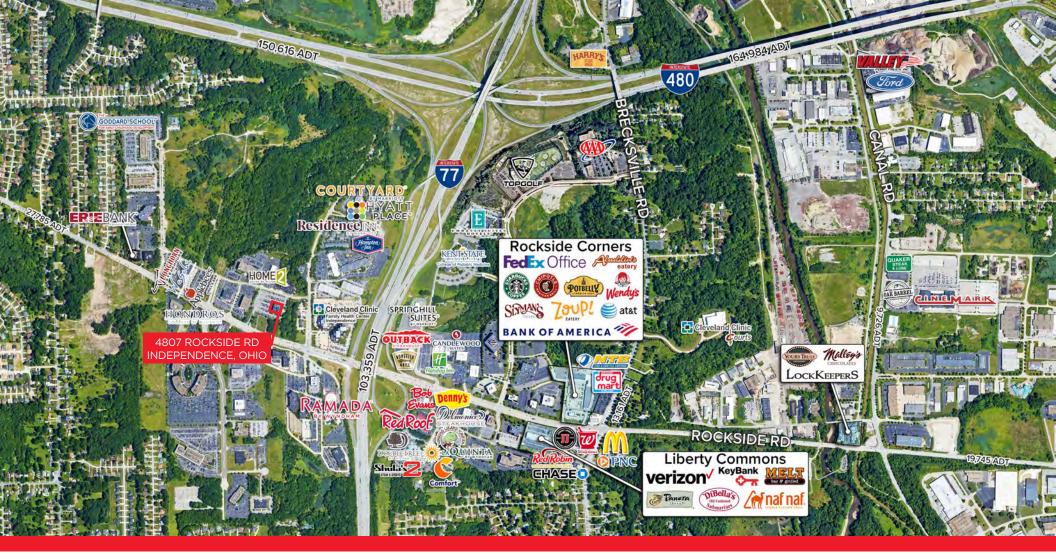

### 4807 ROCKSIDE RD

## INDEPENDENCE, OHIO

#### **HIGHLIGHTS**

- Under new ownership/management who plans for extensive lobby & common area corridor remodels
- Building features an abundance of windows giving off natural light too all suites
- Incredible access to I-77, I-480 and the I-271 interchange
- Building amenities include building conference/training center & deli
- In the heart of the Rockside Road Corridor which features a variety of dining, lodging, and entertainment amenities