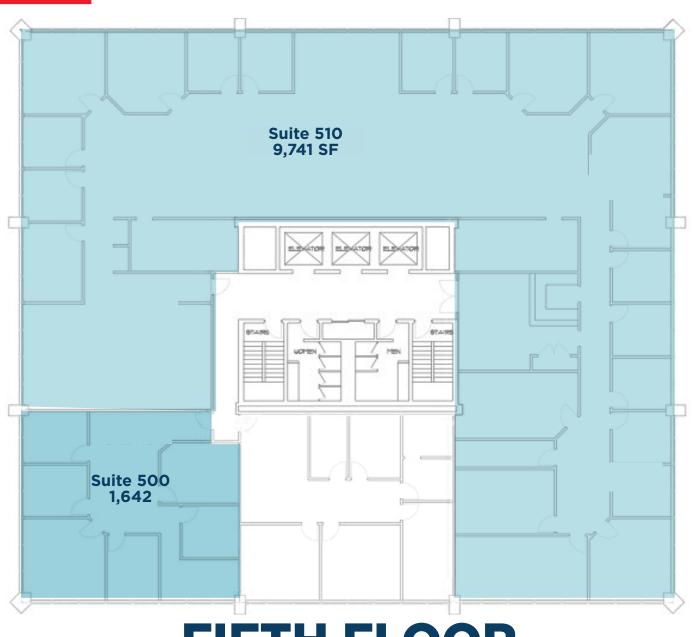

#### **AVAILABLE SPACE**

**Suite 300:** 2,943 SF **Suite 320:** 2,157 SF 1,071 SF **Suite 330:** 6,339 SF **Suite 400:** 1,642 SF **Suite 500: Suite 510:** 816 SF - 9,741 SF 3,889 SF **Suite 650:** 6,500 SF **Suite 700:** 

#### **LEASE RATE**

\$15.50/SF

**THIRD FLOOR** 

**FOURTH FLOOR** 

FIFTH FLOOR