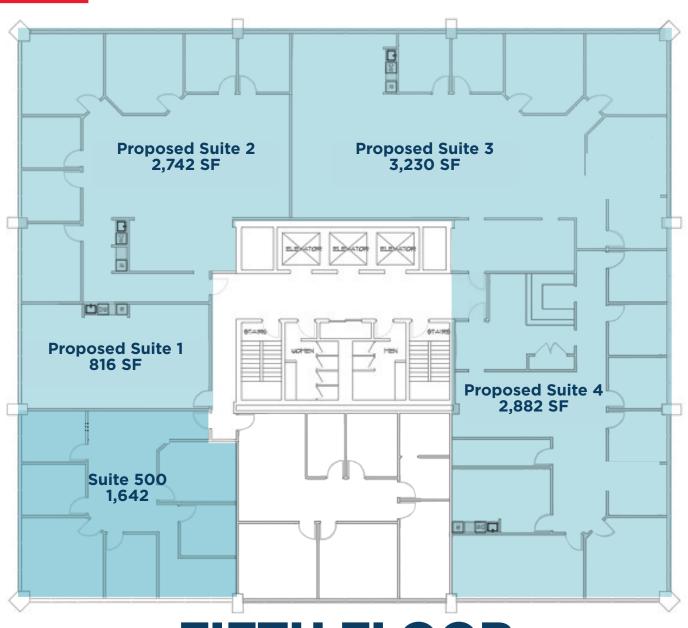

#### **AVAILABLE SPACE**

**Suite 300:** 2,943 SF **Suite 320:** 2,157 SF 1,071 SF **Suite 330:** 6,339 SF **Suite 400:** 1,642 SF **Suite 500: Suite 510:** 816 SF - 9,741 SF 3,889 SF **Suite 650:** 6,500 SF **Suite 700:** 

# FIFTH FLOOR (DEMISED)

**SIXTH FLOOR** 