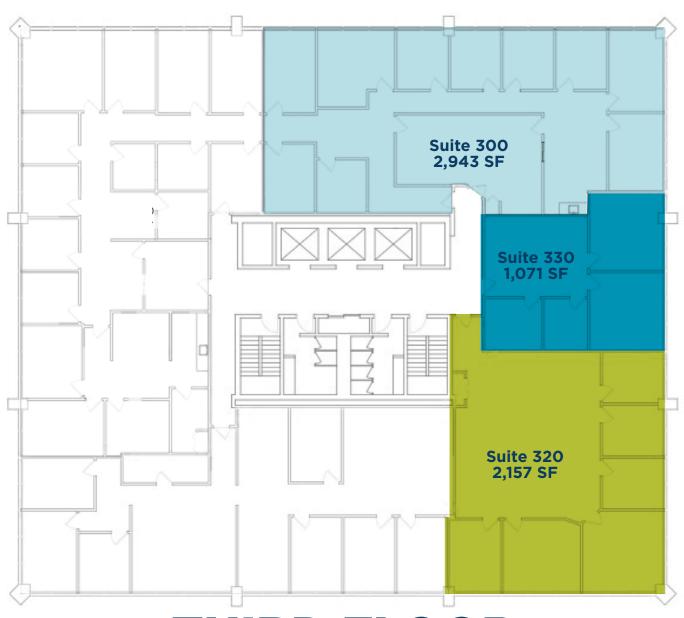

#### **AVAILABLE SPACE**

**Suite 300:** 2,943 SF **Suite 320:** 2,157 SF 1,071 SF **Suite 330:** 6,339 SF **Suite 400:** 1,642 SF **Suite 500: Suite 510:** 816 SF - 9,741 SF 3,889 SF **Suite 650:** 6,500 SF **Suite 700:** 

#### **LEASE RATE**

\$15.50/SF

**THIRD FLOOR** 

**FOURTH FLOOR** 

FIFTH FLOOR