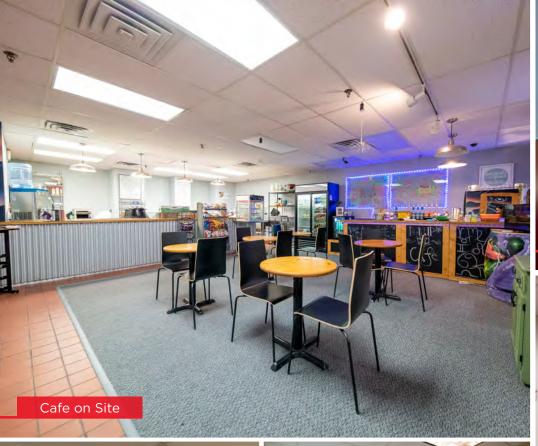

#### **HIGHLIGHTS**

- Under new ownership/management who plans for extensive lobby & common area corridor remodels
- Building features an abundance of windows giving off natural light too all suites
- Incredible access to I-77, I-480 and the I-271 interchange
- Building amenities include building conference/training center & deli
- In the heart of the Rockside Road Corridor which features a variety of dining, lodging, and entertainment amenities