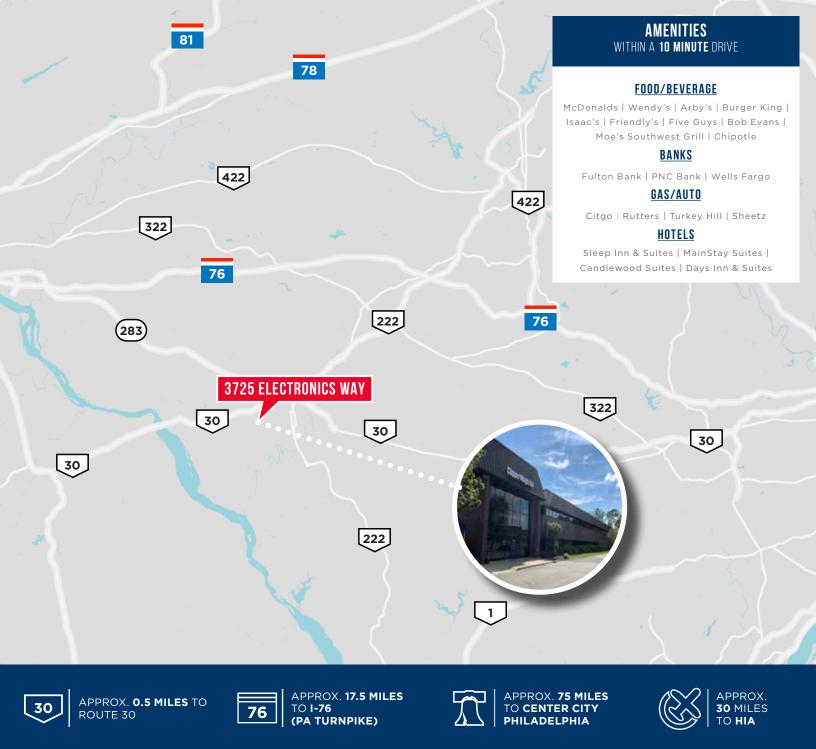

## ELECTRONICS WAY MOUNTVILLE PENNSYLVANIA





## SITE PLAN & SPECIFICATIONS



## **BUILDING SPECIFICATIONS**

BUILDING SF

123,082 SF
(Expandable by ±40,000 SF)

POWER

4,000a/480v, 3 Phase

ACREAGE 15.057 Acres LIGHTING Fluorescent

**ZONING** I-2 Industrial **SPRINKLER** Wet System

YEAR BUILT 1985 CONSTRUCTION Masonry

STORIES 2 ROOF EPDM roof system

CLEAR HEIGHT 16' HVAC Fully air conditioned

**LOADING DOCKS** 4 loading docks **PARKING** ± 560 Auto Parks

DRIVE IN DOORS 1 drive in door





**GERARD J. BLINEBURY**Executive Managing Director
1717 231 7291
gerry.blinebury@cushwake.com

JASON C. SOURBEER Director 1 717 231 7451 jason.sourbeer@cushwake.com NATHAN P. KRANZ Director 1 717 231 7297 nathan.kranz@cushwake.com