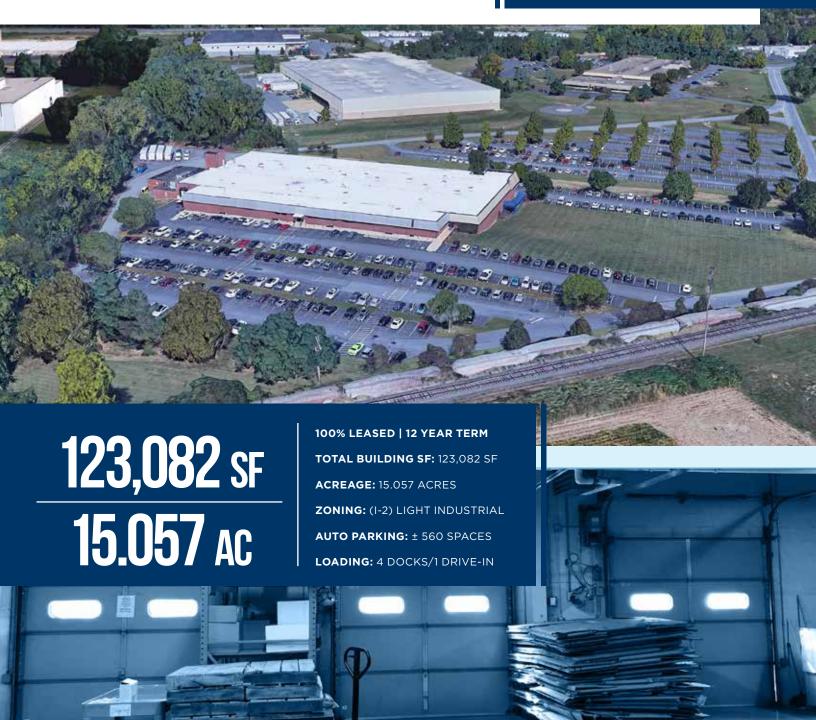

## **BUILDING SPECIFICATIONS**

BUILDING SF

123,082 SF
(Expandable by ±40,000 SF)

POWER

4,000a/480v, 3 Phase

ACREAGE 15.057 Acres LIGHTING Fluorescent

**ZONING** I-2 Industrial **SPRINKLER** Wet System

YEAR BUILT 1985 CONSTRUCTION Masonry

STORIES 2 ROOF EPDM roof system

CLEAR HEIGHT 16' HVAC Fully air conditioned

**LOADING DOCKS** 4 loading docks **PARKING** ± 560 Auto Parks

DRIVE IN DOORS 1 drive in door

**GERARD J. BLINEBURY**Executive Managing Director
1717 231 7291
gerry.blinebury@cushwake.com