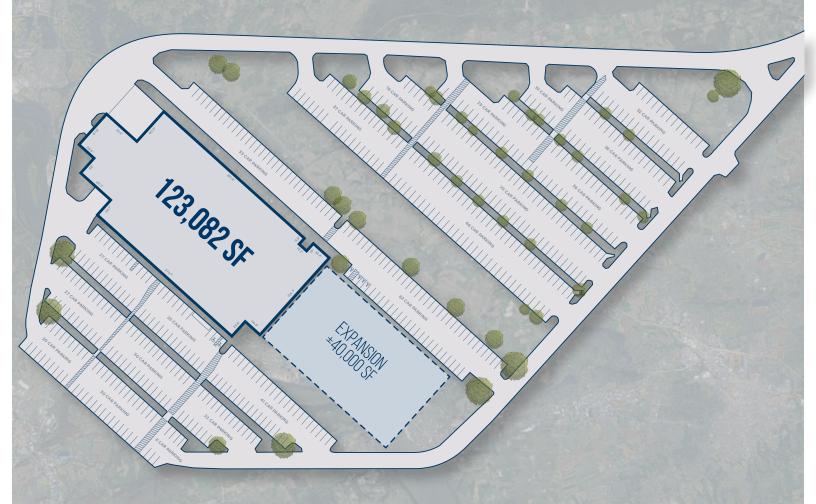

## **BUILDING SPECIFICATIONS**

BUILDING SF

123,082 SF
(Expandable by ±40,000 SF)

POWER

4,000a/480v, 3 Phase

ACREAGE 15.057 Acres LIGHTING Fluorescent

**ZONING** I-2 Industrial **SPRINKLER** Wet System

YEAR BUILT 1985 CONSTRUCTION Masonry