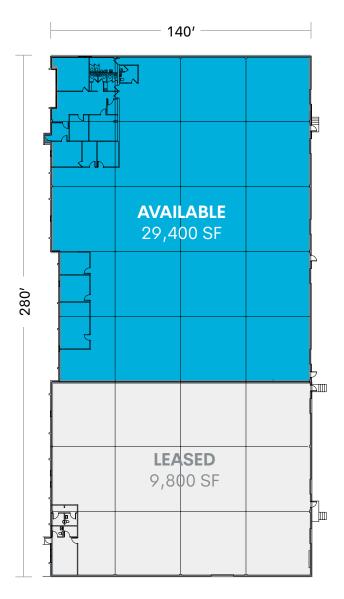

## **Building Specifications**

| Building Size      | 39,200 sq. ft.                   |
|--------------------|----------------------------------|
| Available          | 29,400 sq. ft.                   |
| Office Space       | 2,550 sq. ft.                    |
| Clear Height       | 18′                              |
| Dimensions         | 280' x 140'                      |
| Column Spacing     | 30′ x 35′                        |
| Dock Doors         | 4 (8' x 10') doors with levelers |
| Drive-ins          | 1 (8′ × 10′)                     |
| Format             | Rear-load                        |
| Truck Court        | 75′ asphalt                      |
| Automobile Parking | 28 Spaces                        |
| Sprinklers         | Wet system                       |
| Lighting           | LED                              |
| Power              | 2,000 amps, 220 volt             |