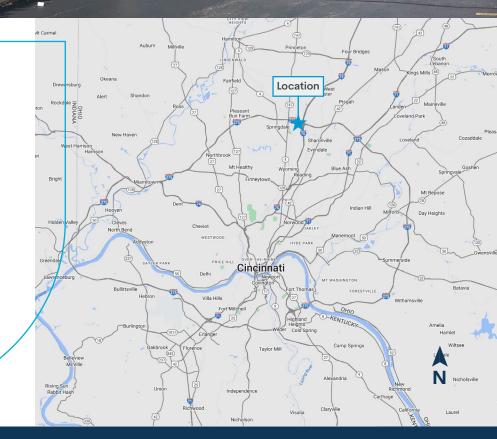

# 11717 Chesterdale Road Cincinnati, OH 45246

## Brookfield Properties

29,400 SF Office/Warehouse for Lease

- Available SF: 29,400 SF
- Clear Height: 18'
- Four Dock Doors with levelers
- One Drive-in Door
- Wet System
- High profile industrial park
- Ideal distribution port
- Located just 15 minutes to Downtown Cincinnati