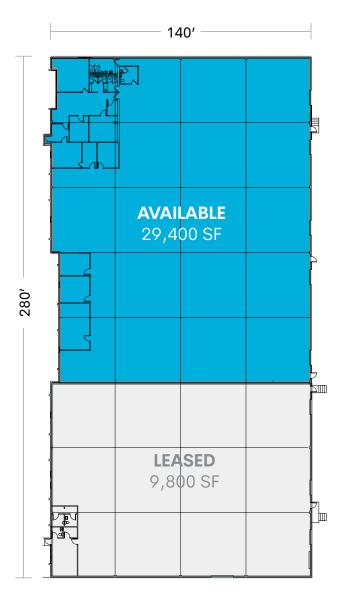

### 29,400 SF Office/Warehouse Space for Lease

## **Building Specifications**

| Building Size      | 39,200 sq. ft.                   |
|--------------------|----------------------------------|
| Available          | 29,400 sq. ft.                   |
| Office Space       | 2,550 sq. ft.                    |
| Clear Height       | 18′                              |
| Dimensions         | 280' x 140'                      |
| Column Spacing     | 30′ x 35′                        |
| Dock Doors         | 4 (8' x 10') doors with levelers |
| Drive-ins          | 1 (8′ × 10′)                     |
| Format             | Rear-load                        |
| Truck Court        | 75′ asphalt                      |
| Automobile Parking | 28 Spaces                        |
| Sprinklers         | Wet system                       |
| Lighting           | LED                              |
| Power              | 2,000 amps, 220 volt             |