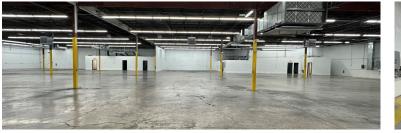

### **Facility Highlights**

- Make Ready Completed & Move-in Ready
- Full Air Conditioned
- Clear Height: 18'
- Four Dock Doors with levelers
- One Drive-in Door
- Wet System
- High profile industrial park
- Ideal distribution port
- Located just 15 minutes to Downtown Cincinnati

## **Building Specifications**

| Building Size      | 39,200 sq. ft.                   |
|--------------------|----------------------------------|
| Available          | 29,400 sq. ft.                   |
| Office Space       | 2,550 sq. ft.                    |
| Clear Height       | 18′                              |
| Dimensions         | 280' x 140'                      |
| Column Spacing     | 30′ x 35′                        |
| Dock Doors         | 4 (8' x 10') doors with levelers |
| Drive-ins          | 1 (8′ × 10′)                     |
| Format             | Rear-load                        |
| Truck Court        | 75′ asphalt                      |
| Automobile Parking | 28 Spaces                        |
| Sprinklers         | Wet system                       |
| Lighting           | LED                              |
| Power              | 2,000 amps, 220 volt             |