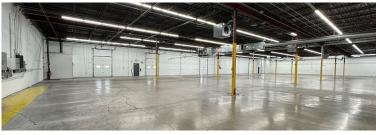

### **Facility Highlights**

- Make Ready Completed & Move-in Ready
- Full Air Conditioned
- Clear Height: 18'
- Four Dock Doors with levelers
- One Drive-in Door
- Wet System
- High profile industrial park
- Ideal distribution port
- Located just 15 minutes to Downtown Cincinnati

## **Building Specifications**

| Building Size      | 39,200 sq. ft.                   |
|--------------------|----------------------------------|
| Available          | 29,400 sq. ft.                   |
| Office Space       | 2,550 sq. ft.                    |
| Clear Height       | 18′                              |
| Dimensions         | 280' x 140'                      |
| Column Spacing     | 30′ x 35′                        |
| Dock Doors         | 4 (8' x 10') doors with levelers |
| Drive-ins          | 1 (8′ × 10′)                     |
| Format             | Rear-load                        |
| Truck Court        | 75′ asphalt                      |
| Automobile Parking | 28 Spaces                        |
| Sprinklers         | Wet system                       |
| Lighting           | LED                              |
| Power              | 2,000 amps, 220 volt             |