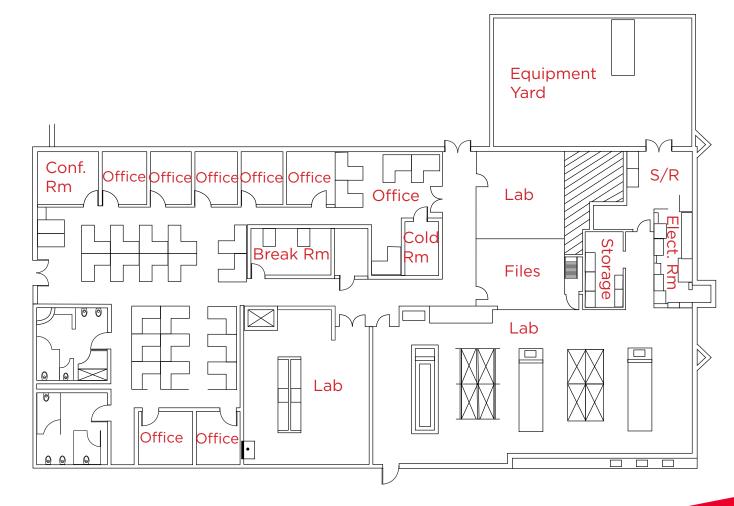

## **FLOOR PLAN**

- Plug & Play Office
- 7 Private Offices
- 1 Conference Room
- 25 Cubicles
- Break Room

Nate Currie +1 650 804 9103 nate.currie@cushwake.com LIC #01418567