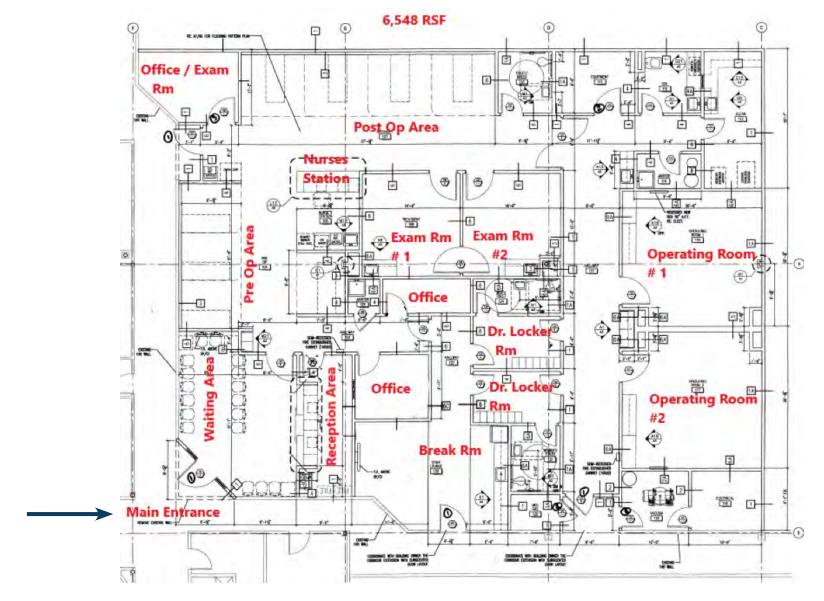

#### FORMER SURGERY CENTER INCLUDES:

- Ready for utilization
- Large surgical suite with clinical layout
- High end demographics in thriving Hudson submarket
- Ideal for growing surgical and outpatient practices
- Two (2) operating rooms
- Three (3) exam rooms
- Pre-op & post-op areas
- Nurses station
- Waiting & reception areas
- Lockers & break room

AVAILABLE SPACE 6,548 SF

# **MEDICAL SUITE 109: 6,548 SF**