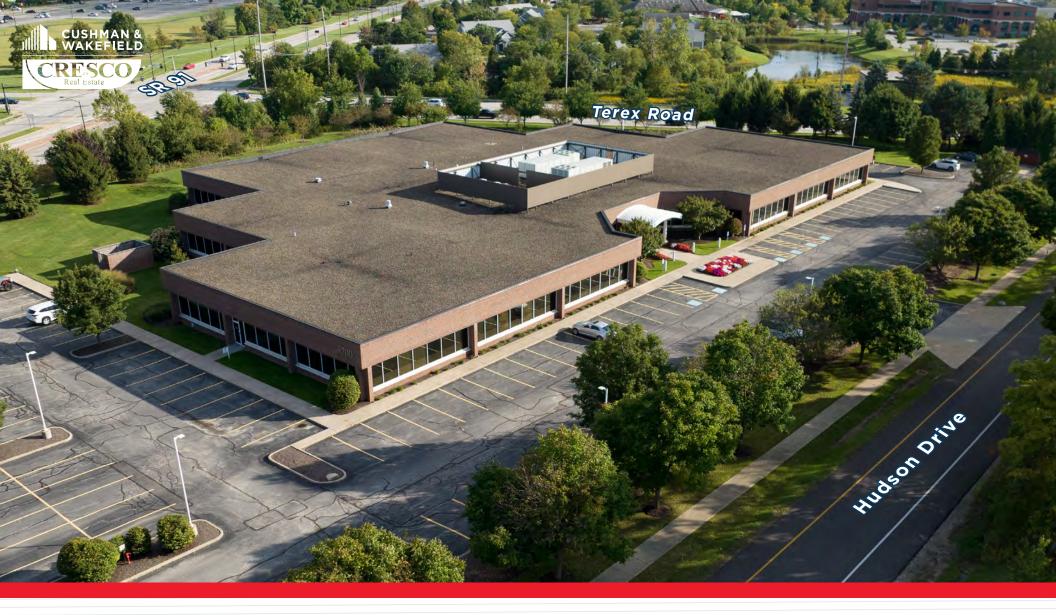

## FOR LEASE SURGERY CENTER & OUTPATIENT CLINIC OPPORTUNITY

5700 DARROW ROAD, HUDSON, OHIO 44236

### **5700 DARROW ROAD** HUDSON, OHIO 44236

#### FORMER SURGERY CENTER INCLUDES:

- Ready for utilization
- Large surgical suite with clinical layout
- High end demographics in thriving Hudson submarket
- Ideal for growing surgical and outpatient practices
- Two (2) operating rooms
- Three (3) exam rooms
- Pre-op & post-op areas
- Nurses station
- Waiting & reception areas
- Lockers & break room

AVAILABLE SPACE 6,548 SF