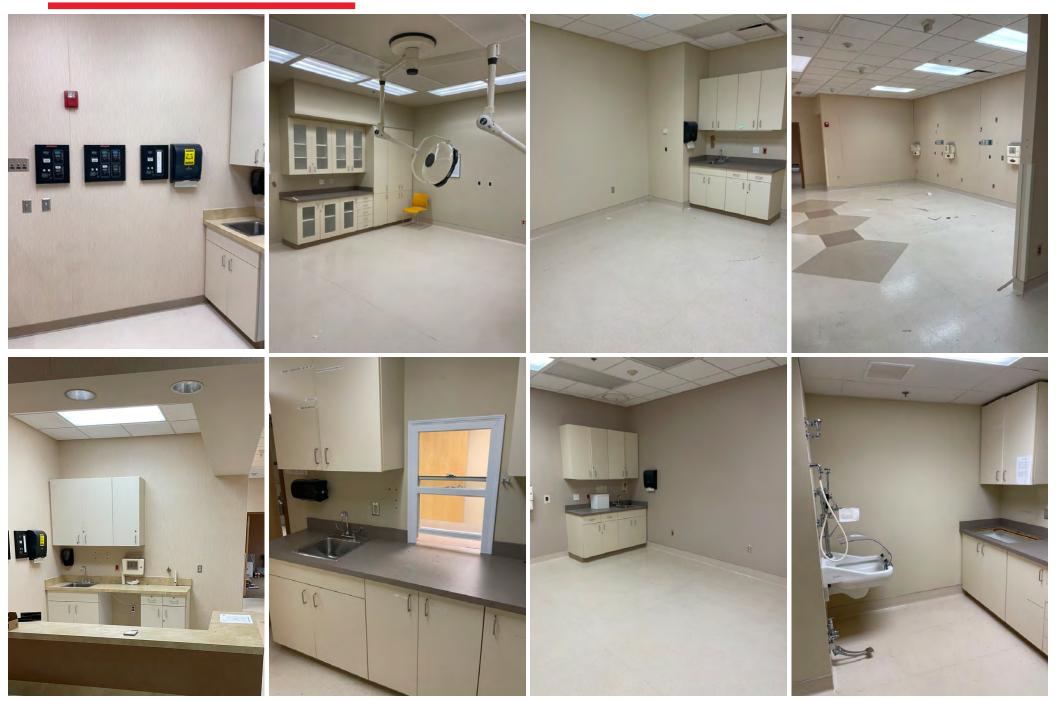

#### FORMER SURGERY CENTER INCLUDES:

- Ready for utilization
- Large surgical suite with clinical layout
- High end demographics in thriving Hudson submarket
- Ideal for growing surgical and outpatient practices
- Two (2) operating rooms
- Three (3) exam rooms
- Pre-op & post-op areas
- Nurses station
- Waiting & reception areas
- Lockers & break room