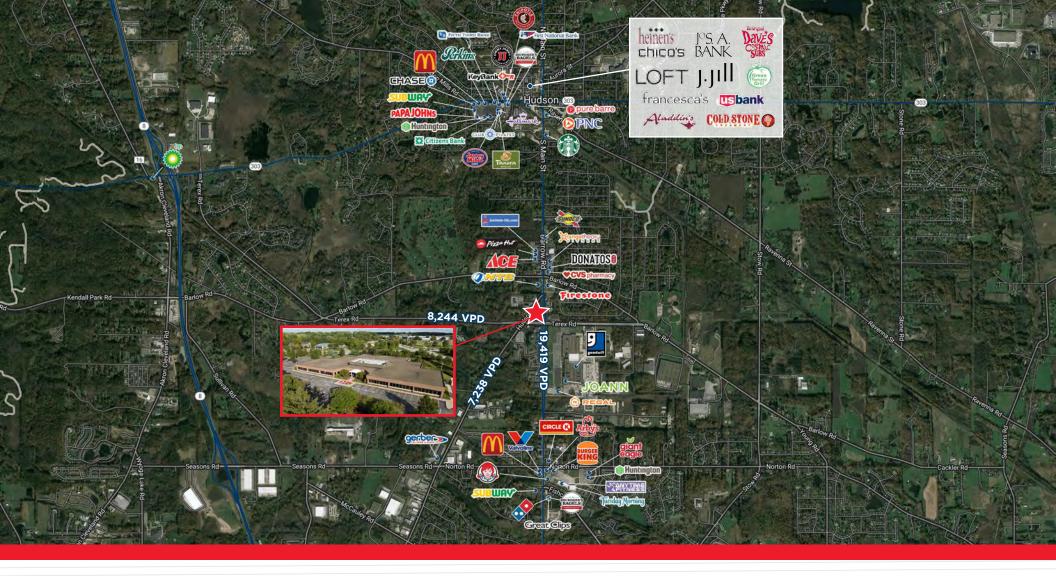

# DEMOGRAPHICS

**81,255** Population (2022 | 5 Mile)

**\$115,503** Household Income (2022 | 5 Mile) **42.7** Median Age (2022 | 5 Mile)

**3,277** Total Businesses (2022 | 5 Mile) **32,838** Households (2022 | 5 Mile)

**50,897** Total Employees (2022 | 5 Mile)

Abundance of Parking

AND AND ADDRESS (MARCH)

Hudson Dive