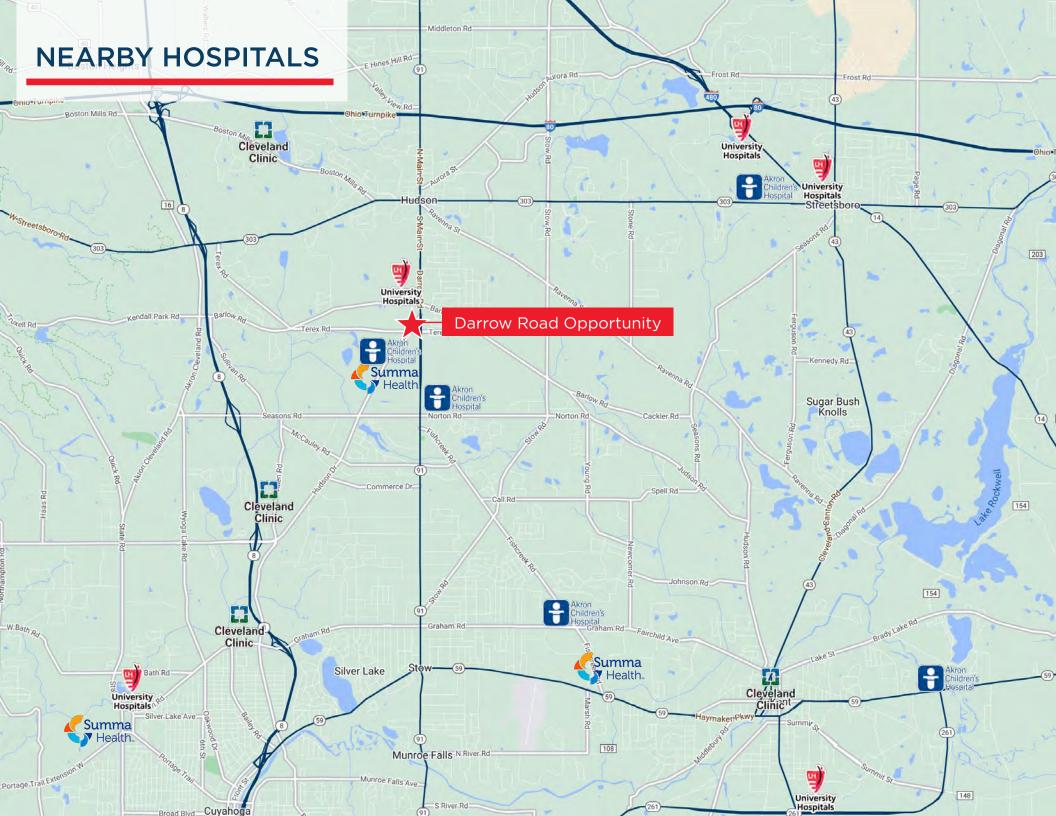

# DEMOGRAPHICS

**81,255** Population (2022 | 5 Mile)

**\$115,503** Household Income (2022 | 5 Mile) **42.7** Median Age (2022 | 5 Mile)

**3,277** Total Businesses (2022 | 5 Mile) **32,838** Households (2022 | 5 Mile)

**50,897** Total Employees (2022 | 5 Mile)

Abundance of Parking

AND AND ADDRESS (MARCH)

Hudson Dive