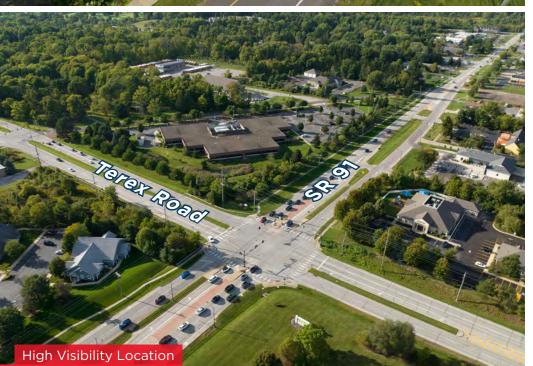

*5700 DARROW ROAD** HUDSON, OHIO 44236

#### FORMER SURGERY CENTER INCLUDES:

- Ready for utilization
- Large surgical suite with clinical layout
- High end demographics in thriving Hudson submarket
- Ideal for growing surgical and outpatient practices
- Two (2) operating rooms
- Three (3) exam rooms
- Pre-op & post-op areas
- Nurses station
- Waiting & reception areas
- Lockers & break room

AVAILABLE SPACE 6,548 SF

#### LEASE RATE

**\$14.00 NNN/As Is** Landlord willing/able to provide meaningful TI



# DEMOGRAPHICS

**81,255** Population (2022 | 5 Mile)

**\$115,503** Household Income (2022 | 5 Mile) **42.7** Median Age (2022 | 5 Mile)

**3,277** Total Businesses (2022 | 5 Mile) **32,838** Households (2022 | 5 Mile)

**50,897** Total Employees (2022 | 5 Mile)



Abundance of Parking



AND AND ADDRESS (MARCH)

Hudson Dive







### 5700 DARROW ROAD HUDSON, OHIO 44236





# **MEDICAL SUITE 109: 6,548 SF**









## SURGERY CENTER & OUTPATIENT CLINIC OPPORTUNITY 5700 DARROW ROAD, HUDSON, OHIO 44236

MATTHEW E. BEESLEY Executive Vice President & Partner Emeritus +1 216 525 1466 mbeesley@crescorealestate.com ELIOT KIJEWSKI, SIOR Principal +1 216 525 1487 ekijewski@crescorealestate.com Cushman & Wakefield | CRESCO Real Estate 3 Summit Park Drive, Suite 200, Cleveland, OH 44131 crescorealestate.com



©2022 Cushman & Wakefield. All rights reserved. The information contained in this communication is strictly confidential. This information has been obtained from sources believed to be reliable but has not been verified. NO WARRANTY OR REPRESENTATION, EXPRESS OR IMPLIED, IS