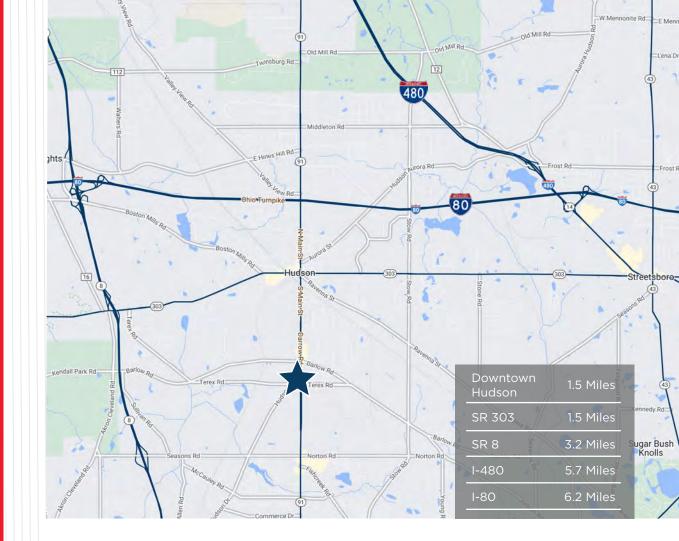

# DEMOGRAPHICS

**81,255** Population (2022 | 5 Mile)

**\$115,503** Household Income (2022 | 5 Mile) **42.7** Median Age (2022 | 5 Mile)

**3,277** Total Businesses (2022 | 5 Mile) **32,838** Households (2022 | 5 Mile)

**50,897** Total Employees (2022 | 5 Mile)

Abundance of Parking

AND AND ADDRESS (MARCH)

Hudson Dive