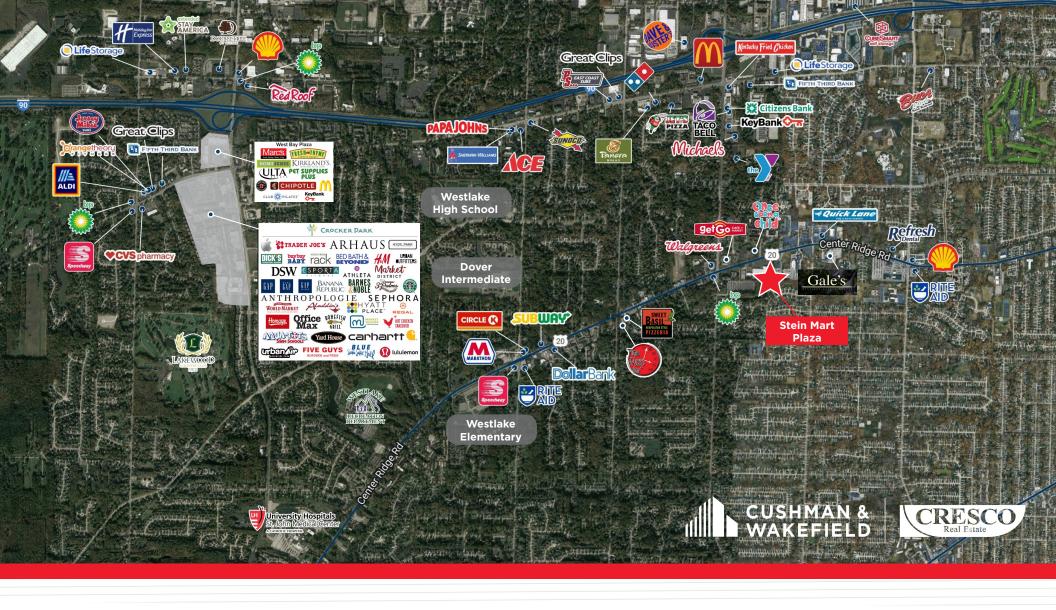

#### **OVERVIEW**

- Signalized access from Center Ridge Road (over 11,500 VPD); over 520' of frontage on Center Ridge.
- Easy accessibility: approximately 1.25 miles from I-90 and 3.5 miles to I-480
- Flexible general business zoning allowing for a variety of retail/ commercial uses
- Neighboring tenants include: Travel
  Centers of America, Cuyahoga
  Community College, Walgreens,
  GetGo, Primrose Day CareCenter,
  Gales Nursey, Once Upon A Child, and
  O'Reilly Auto Parts