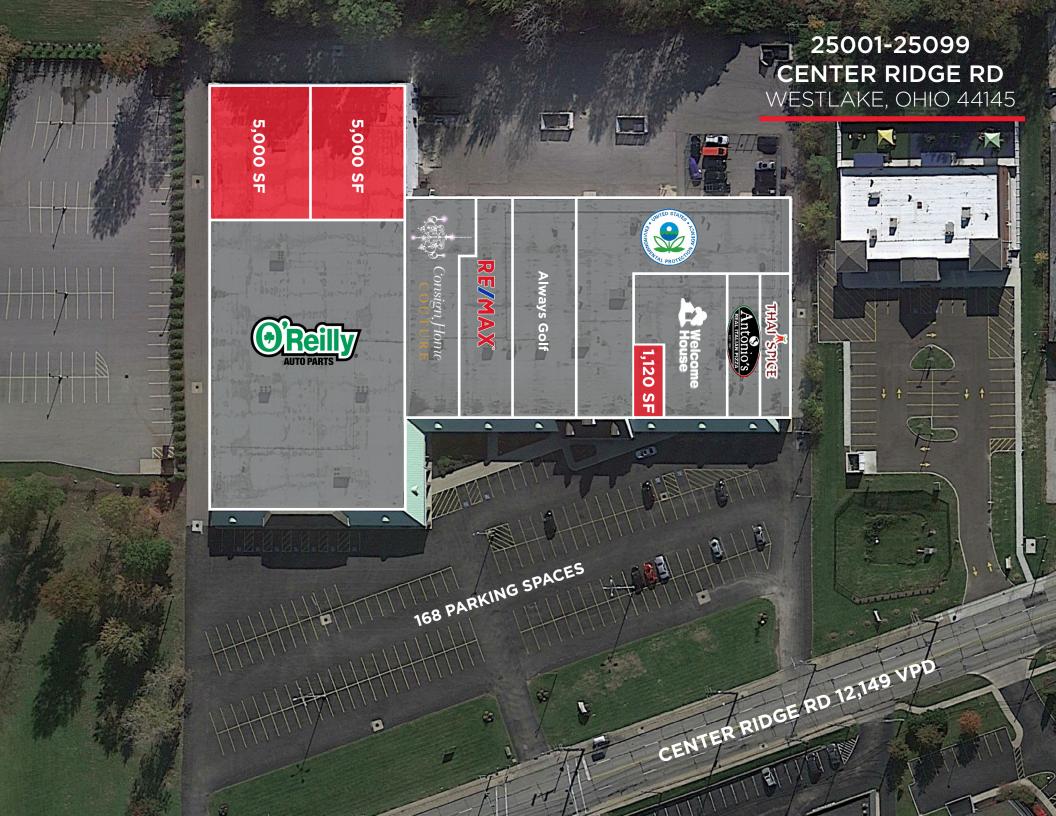

#### **OVERVIEW**

- Signalized access from Center Ridge Road (over 11,500 VPD); over 520' of frontage on Center Ridge.
- Easy accessibility: approximately 1.25 miles from I-90 and 3.5 miles to I-480
- Flexible general business zoning allowing for a variety of retail/ commercial uses
- Neighboring tenants include: Travel
  Centers of America, Cuyahoga
  Community College, Walgreens,
  GetGo, Primrose Day CareCenter,
  Gales Nursey, Once Upon A Child, and
  O'Reilly Auto Parts

AVAILABLE SPACE

1,120 SF

10,000 SF\*

\*Demisable to 5.000 SF