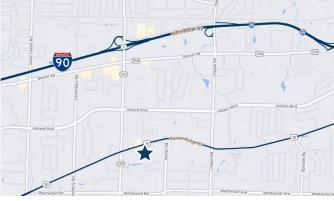

#### **OVERVIEW**

- Signalized access from Center Ridge Road (over 11,500 VPD); over 520' of frontage on Center Ridge.
- Easy accessibility: approximately 1.25 miles from I-90 and 3.5 miles to I-480
- Flexible general business zoning allowing for a variety of retail/ commercial uses
- Neighboring tenants include: Travel
  Centers of America, Cuyahoga
  Community College, Walgreens,
  GetGo, Primrose Day CareCenter,
  Gales Nursey, Once Upon A Child, and
  O'Reilly Auto Parts