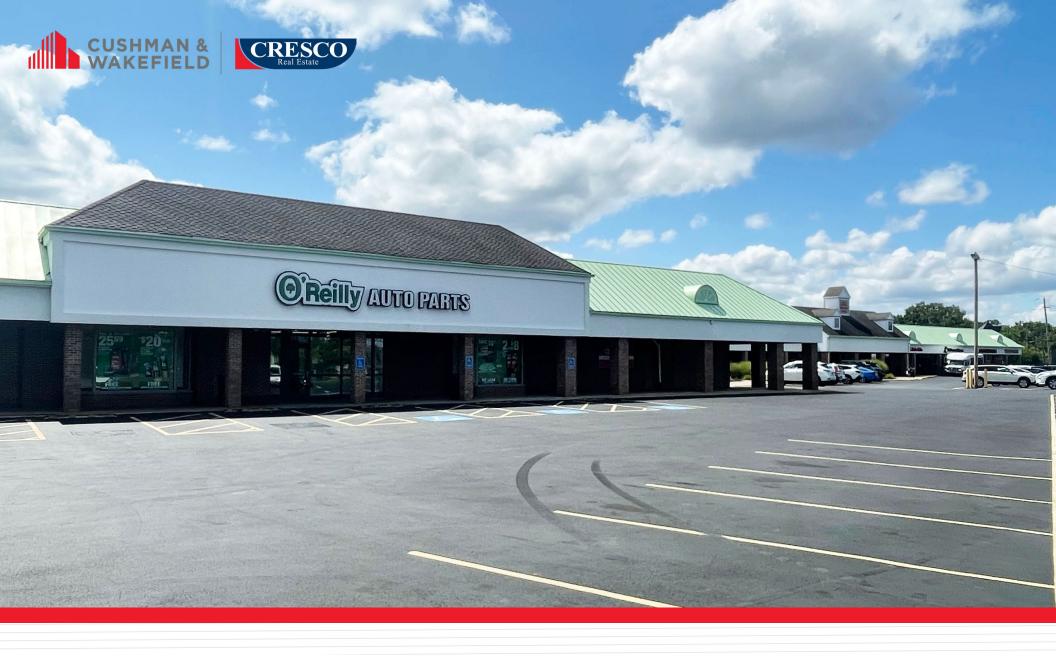

# STEIN MART PLAZA RETAIL SPACE FOR LEASE

25001-25099 CENTER RIDGE RD, WESTLAKE, OHIO 44145

#### **OVERVIEW**

- Signalized access from Center Ridge Road (over 11,500 VPD); over 520' of frontage on Center Ridge.
- Easy accessibility: approximately 1.25 miles from I-90 and 3.5 miles to I-480
- Flexible general business zoning allowing for a variety of retail/ commercial uses
- Neighboring tenants include: Travel
  Centers of America, Cuyahoga
  Community College, Walgreens,
  GetGo, Primrose Day CareCenter,
  Gales Nursey, Once Upon A Child, and
  O'Reilly Auto Parts