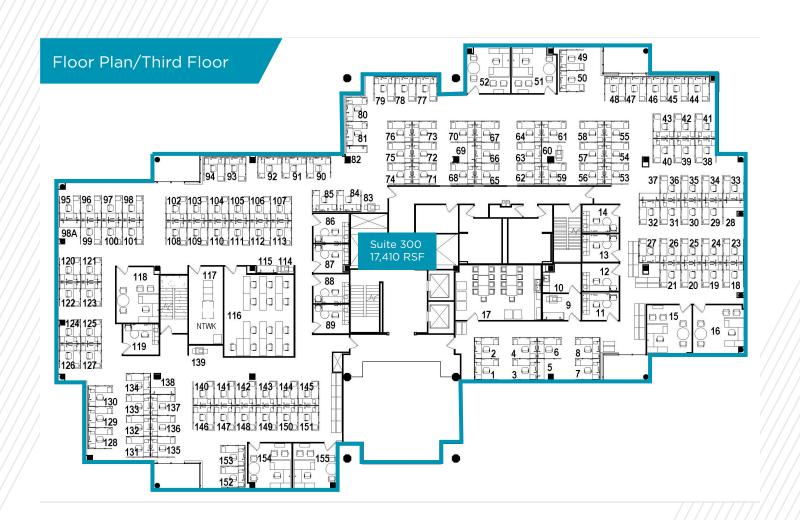

#### **PROPERTY HIGHLIGHTS**

- 8,714 26,124 SF available
- Sublease term through 3/31/2025
- \$17.00/SF full-service
- Efficient mix of private offices and open space
- Ample surface parking
- Excellent access to I-35 and 69 Highway