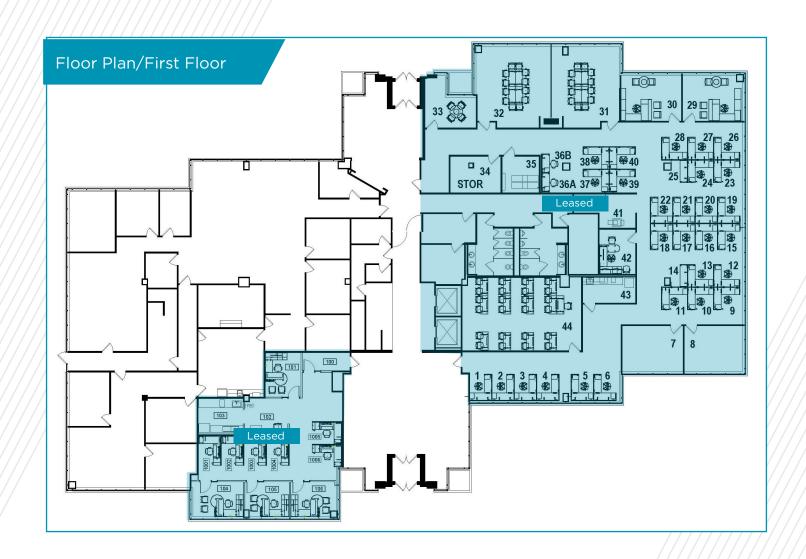

#### **PROPERTY HIGHLIGHTS**

- 8,714 26,124 SF available
- Sublease term through 3/31/2025
- \$17.00/SF full-service
- Efficient mix of private offices and open space
- Ample surface parking
- Excellent access to I-35 and 69 Highway