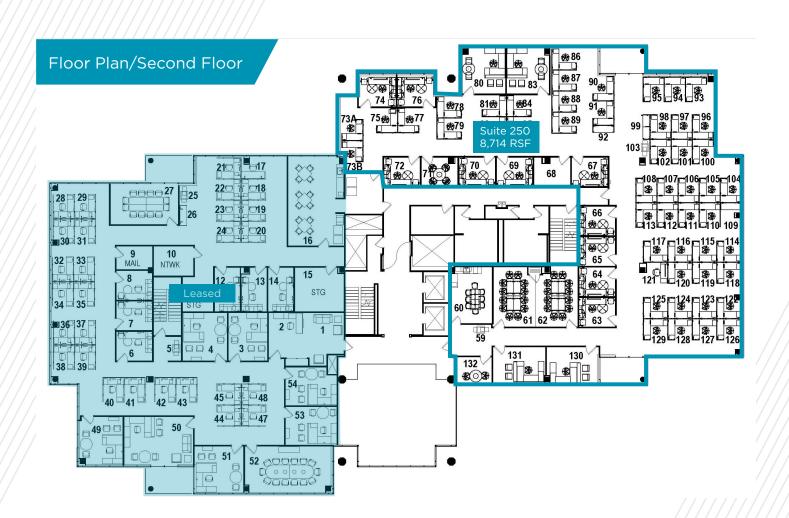

#### **PROPERTY HIGHLIGHTS**

- 8,714 26,124 SF available
- Sublease term through 3/31/2025
- \$17.00/SF full-service
- Efficient mix of private offices and open space
- Ample surface parking
- Excellent access to I-35 and 69 Highway