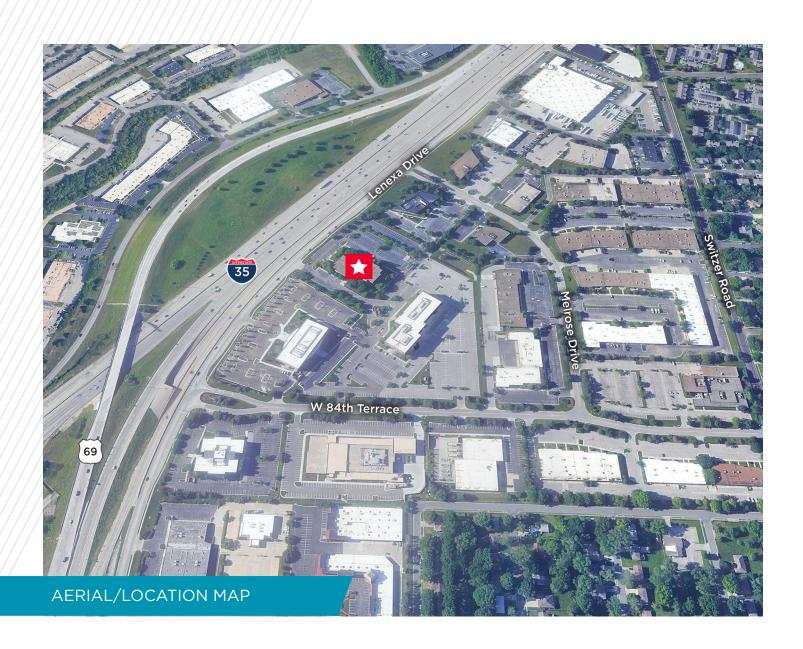

#### **PROPERTY HIGHLIGHTS**

- 8,714 26,124 SF available
- Sublease term through 3/31/2025
- \$17.00/SF full-service
- Efficient mix of private offices and open space
- Ample surface parking
- Excellent access to I-35 and 69 Highway