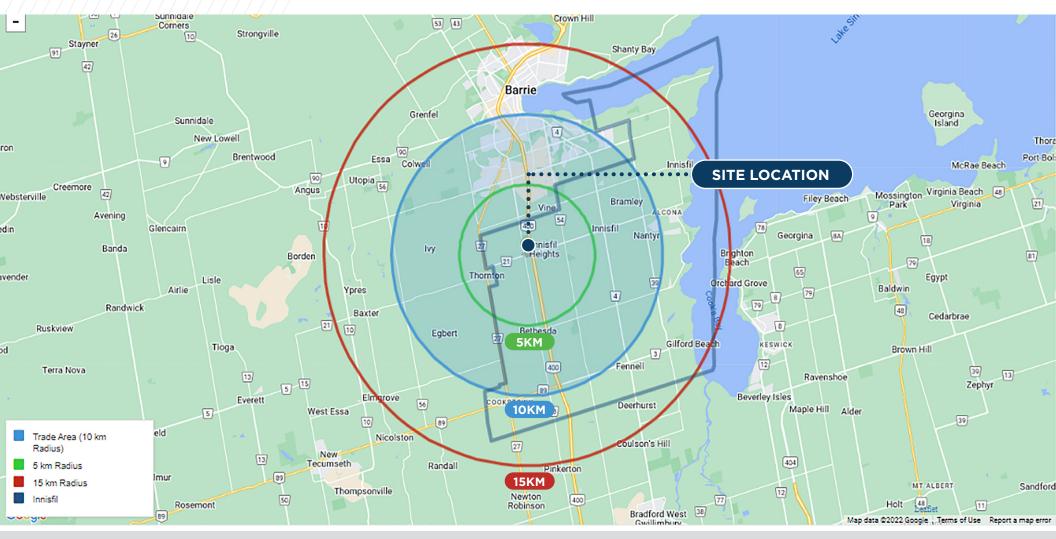

#### **DEMOGRAPHICS**

Population 15KM

3,985 83,271 202,855 **Household Income** 

\$123,355.09 \$100,932.52 \$104,710.39 Age

**Employment Rate** 

72.8% 72.4% 69.6% **Labour Force** 

1,803 44,526 104,870