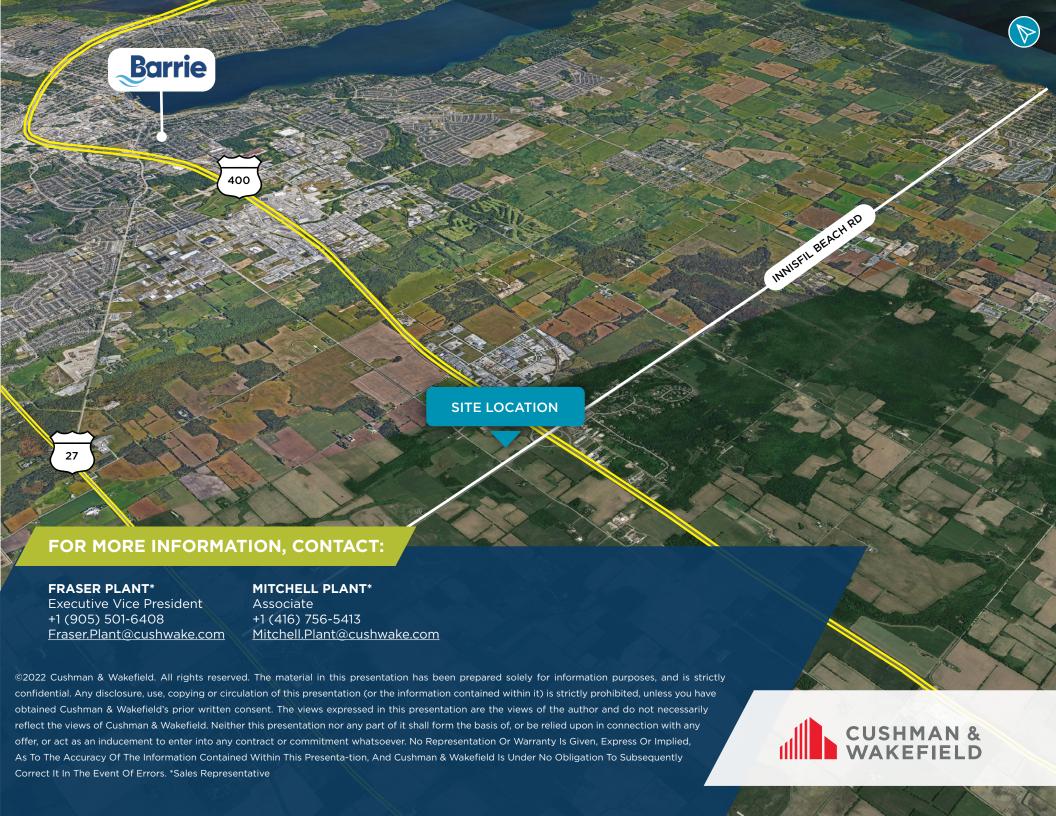

# 3576 INNISFIL BEACH ROAD INNISFIL, ONTARIO

| Site Area:    | 61.02 Acres                     |
|---------------|---------------------------------|
| Location:     | Innisfil Beach Road/Highway 400 |
| Taxes (2022): | \$8,253.00                      |
| Sale Price:   | Speak To LA                     |
| Zoning:       | IBP & EP                        |