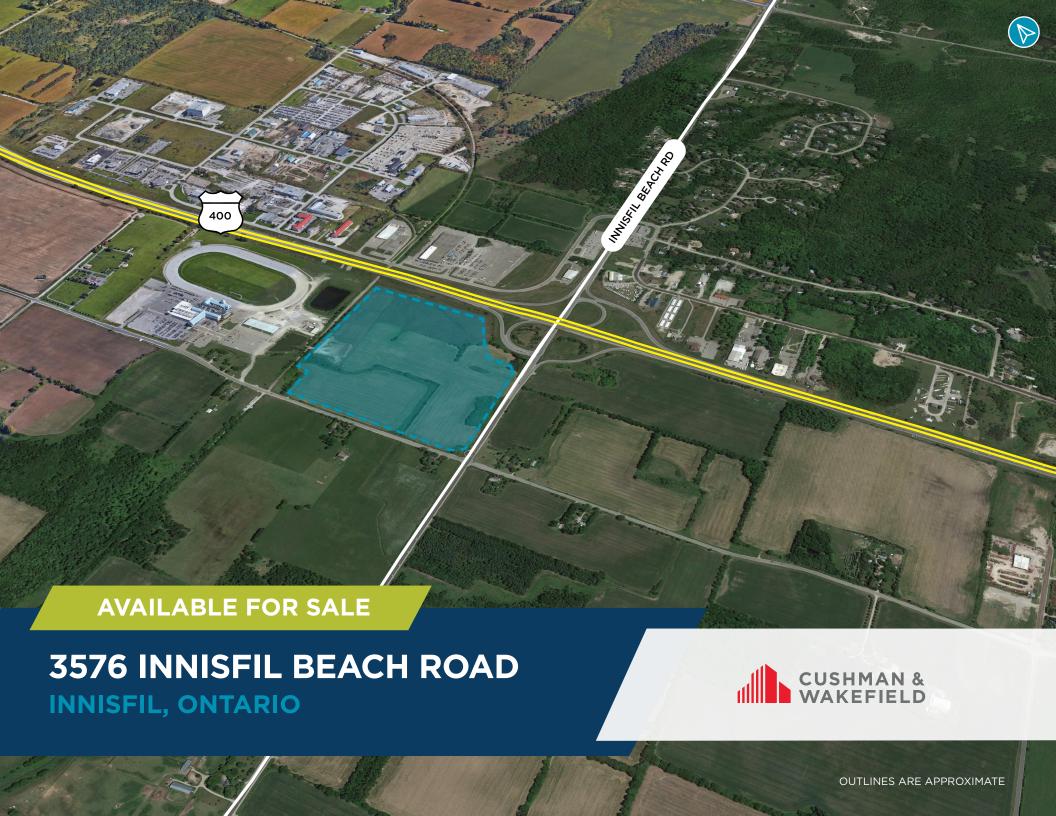

# 3576 INNISFIL BEACH ROAD INNISFIL, ONTARIO

#### **PROPERTY SPECIFICATIONS**

Large Scale Employment Development Site With Highway 400 Exposure. Municipal Water Connections At The Lot Line. Located At Full Interchange On Highway 400.

For More Information On Zoning, Please Visit: www.Innisfil.ca

| Site Area:    | 61.02 Acres                     |
|---------------|---------------------------------|
| Location:     | Innisfil Beach Road/Highway 400 |
| Taxes (2022): | \$8,253.00                      |
| Sale Price:   | Speak To LA                     |
| Zoning:       | IBP & EP                        |