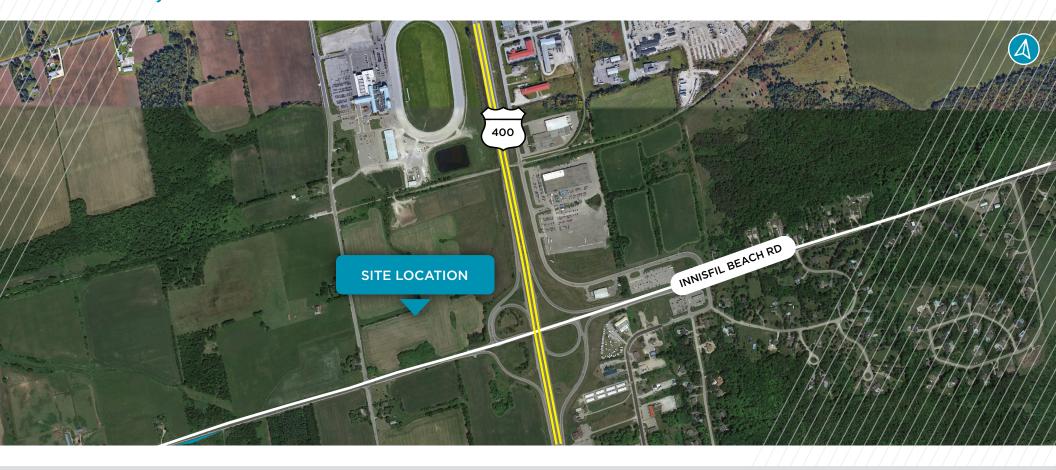

#### **PROPERTY SPECIFICATIONS**

Large Scale Employment Development Site With Highway 400 Exposure. Municipal Water Connections At The Lot Line. Located At Full Interchange On Highway 400.

For More Information On Zoning, Please Visit: www.Innisfil.ca

| Site Area:    | 61.02 Acres                     |
|---------------|---------------------------------|
| Location:     | Innisfil Beach Road/Highway 400 |
| Taxes (2022): | \$8,253.00                      |
| Sale Price:   | Speak To LA                     |
| Zoning:       | IBP & EP                        |