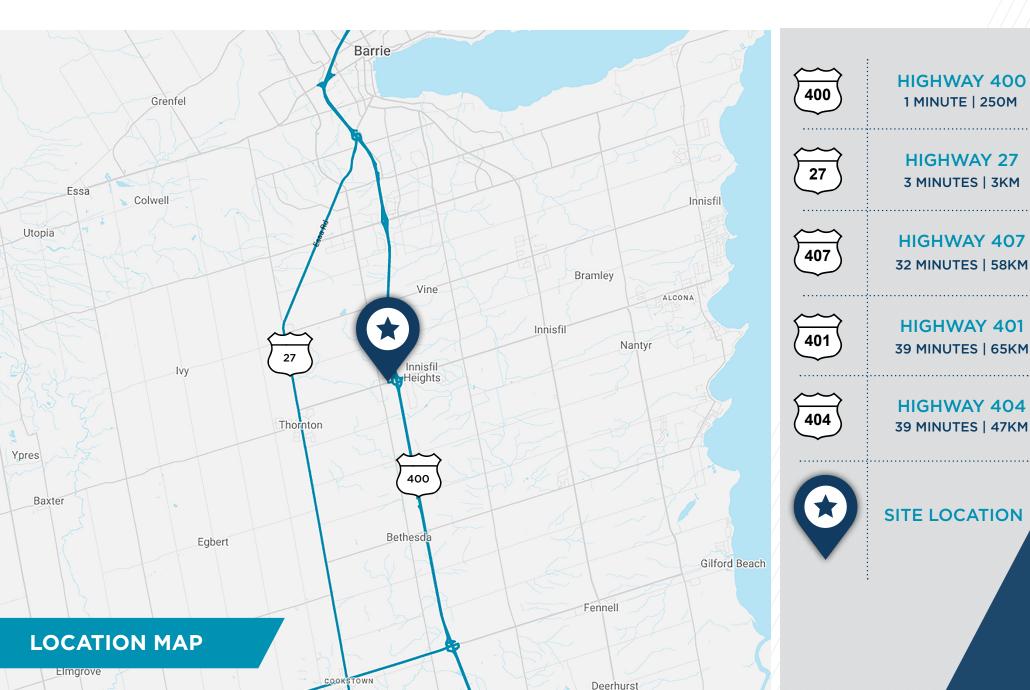

e Lot Line. Located At Full Interchange On Highway 400.

For More Information On Zoning, Please Visit: www.Innisfil.ca

| Site Area:    | 61.02 Acres                     |
|---------------|---------------------------------|
| Location:     | Innisfil Beach Road/Highway 400 |
| Taxes (2022): | \$8,253.00                      |
| Sale Price:   | Speak To LA                     |
| Zoning:       | IBP & EP                        |

# **3576 INNISFIL BEACH ROAD**

#### INNISFIL, ONTARIO



#### **DEMOGRAPHICS**

Population 15KM



3,985 83,271 202,855 **Household Income** 



\$123,355.09 \$100,932.52 \$104,710.39 Age



**Employment Rate** 



72.8% 72.4% 69.6% **Labour Force** 



1,803 44,526 104,870

## **3576 INNISFIL BEACH ROAD**

### **INNISFIL, ONTARIO**

#### **DRIVE-TIME ANALYSIS**