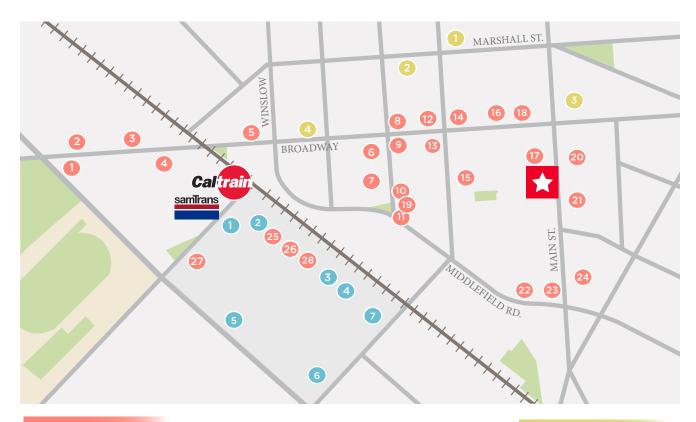

## **Downtown Redwood City Amenities:**

### **RESTAURANTS**

- 1 lke's
- 2 City Pub
- 3 Peet's
- 4 Gourmet Haus
- 5 The Sandwich Spot
- 6 Quinto Sol
- 7 Cafe La Tartine
- 8 Sakura
- 9 Five Guys Burgers
- 10 Chipotle
- 11 Portobello Grill
- 12 Philz Coffee
- 13 Old Spaghetti Factory

- Margaritas
- 15 Pasha Mediterranean
- 16 LV MAR
- Venga Empanadas
- Vesta
- Mandaloun
- 20 Martin's West
- 21 Angelica's Bistro
- 22 Donato
- 23 Milagros
- Patty Shack
- 25 Subway
- 26 Noah's Bagels

- Jamba Juice
- 28 Starbuck's

#### RETAIL

- CVS Pharmacy
- 2 Super Cuts
- Safeway
- 4 See's Candy
- 5 Barnes & Noble
- 6 Old Navy
- Pier One

#### BANKS

- Union Bank
- 2 Bank of America
- Wells Fargo
- 4 Chase

### TRANSPORTATION

For more information, please contact: