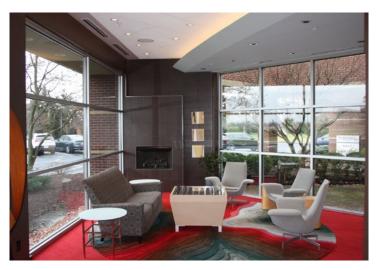

### **PROPERTY HIGHLIGHTS**

- 6,300 SF Available
- Ideal for Showroom, Office/Flex Space, or Storage
- Space includes patio access
- Short or long term options
- Zoned Industrial PUD
- Wet System