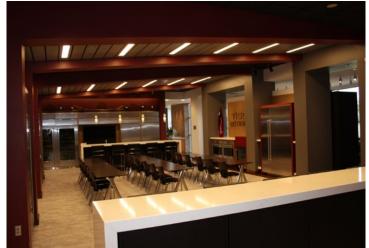

### **PROPERTY HIGHLIGHTS**

- 6,300 SF Available
- Ideal for Showroom, Office/Flex Space, or Storage
- Space includes patio access
- Short or long term options
- Zoned Industrial PUD
- Wet System