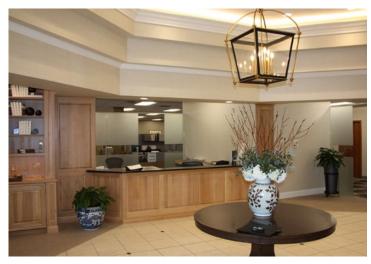

### **PROPERTY HIGHLIGHTS**

- 6,300 SF Available
- Ideal for Showroom, Office/Flex Space, or Storage
- Space includes patio access
- Short or long term options
- Zoned Industrial PUD
- Wet System