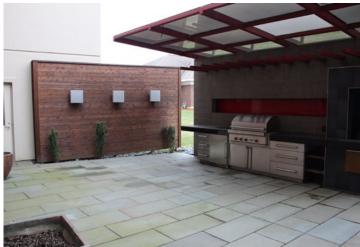

### **PROPERTY HIGHLIGHTS**

- 6,300 SF Available
- Ideal for Showroom, Office/Flex Space, or Storage
- Space includes patio access
- Short or long term options
- Zoned Industrial PUD
- Wet System

#### \$8.00/PSF GROSS "AS IS"

| LOCATION        | Mason, Ohio, Warren County | MISCELLANEOUS | 600 SF Patio                |
|-----------------|----------------------------|---------------|-----------------------------|
| BUILDING SIZE   | 48,115 SF                  | LIGHTING      | LED                         |
| AVAILABLE SIZE  | 6,300 SF                   | HVAC          | Office HVAC                 |
| YEAR BUILT      | 2000                       | ELECTRIC/GAS  | www.duke-energy.com         |
| CONSTRUCTION    | Metal with block & brick   | WATER/SEWER   | www.cincinnati-oh.gov/water |
| PARKING         | 53 Spaces Total            | TELEPHONE     | www.cincinnatibell.com      |
| FIRE SUPPRESION | Wet System                 | DATA          | www.spectrum.com            |