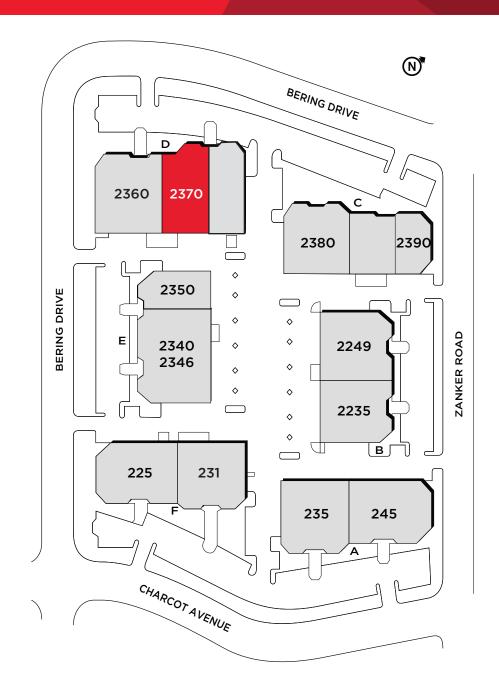

## 2370 BERING DRIVE

SAN JOSE | CALIFORNIA





#### 2370 BERING DRIVE

±7,095 SF

#### **HIGHLIGHTS**

- Single Story R&D Building with New Building Façade
- Market Ready, Move in Ready Interior
- ±15-15.5 Foot Clear Height
- Open Office with Lab and Warehouse
- ±3.63/1,000 Parking
- Grade Level and Dock Loading
- Monument Signage Available
- On-site Expansion from ±7,095-166,928 SF





# 2370 BERING DRIVE

SAN JOSE | CALIFORNIA

## SITE PLAN









# MARKET READY FLOOR PLAN

#### 2370 BERING DRIVE

±7,095 SF

- 3 Private Offices
- 1 Conference Room
- Grade Level Loading
- Power: 400 Amps @ 480V







### **2370-2390 BERING DRIVE**

SAN JOSE | CALIFORNIA

**AMENITIES & TRANSPORTATION** 

14 MINUTE WALK TO
COMPONENT FROM VALLEY
CREATIVE CENTER

8 MINUTE RIDE TO BAYPOINTE STATION VIA VTA LIGHT RAIL BLUE LINE



VTA LIGHT RAIL
BLUE LINE





#### 2370 BERING DRIVE ±7,095 SF

Jon DeCoite +1 408 615 3408 jon.decoite@cushwake.com LIC #01471300 Alan Guterman +1 408 615 3414 alan.guterman@cushwake.com LIC #00884495 Steve Horton +1 408 615 3412 steve.horton@cushwake.com LIC #01127340 Kelly Yoder +1 408 615 3427 kelly.yoder@cushwake.com LIC #01821117