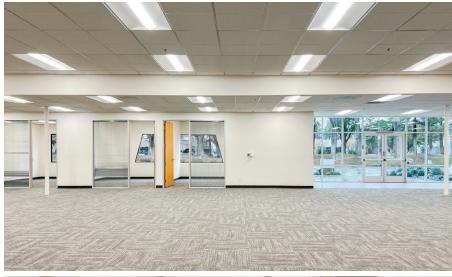

# MARKET READY FLOOR PLAN

#### 2370 BERING DRIVE

±7,095 SF

- 3 Private Offices
- 1 Conference Room
- Grade Level Loading
- Power: 400 Amps @ 480V