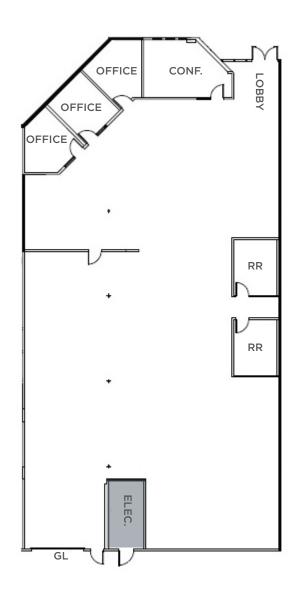

# MARKET READY FLOOR PLAN

#### 2370 BERING DRIVE

±7,095 SF

- 3 Private Offices
- 1 Conference Room
- Grade Level Loading
- Power: 400 Amps @ 480V