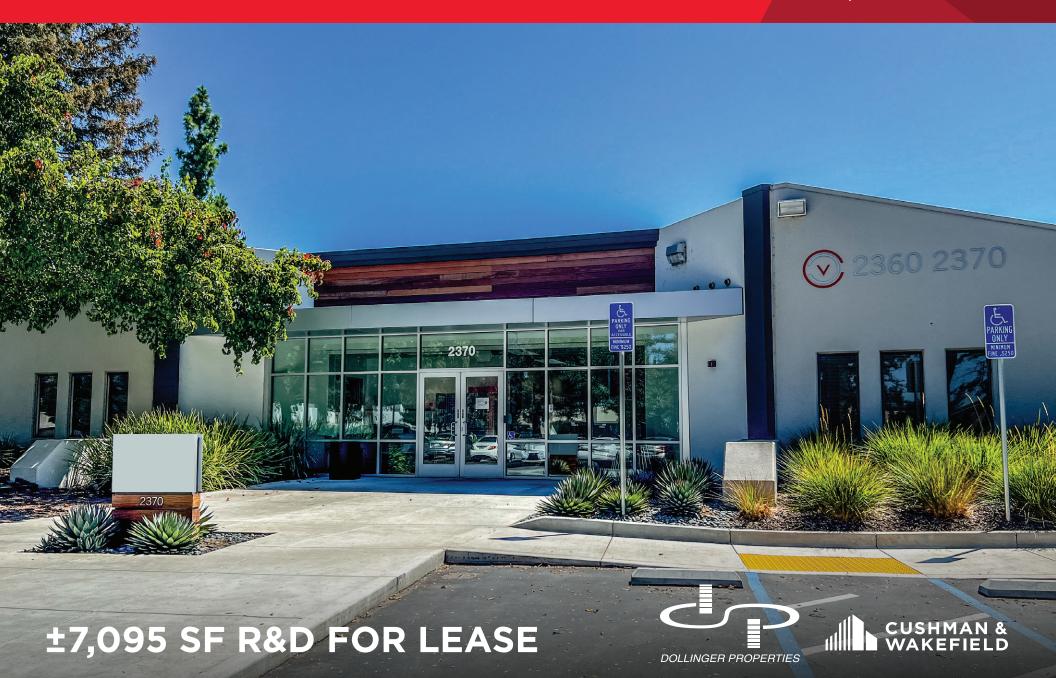

## 2370 BERING DRIVE

SAN JOSE | CALIFORNIA

#### 2370 BERING DRIVE

±7,095 SF

#### **HIGHLIGHTS**

- Single Story R&D Building with New Building Façade
- Market Ready, Move in Ready Interior
- ±15-15.5 Foot Clear Height
- Open Office with Lab and Warehouse
- ±3.63/1,000 Parking
- Grade Level and Dock Loading
- Monument Signage Available
- On-site Expansion from ±7,095-166,928 SF