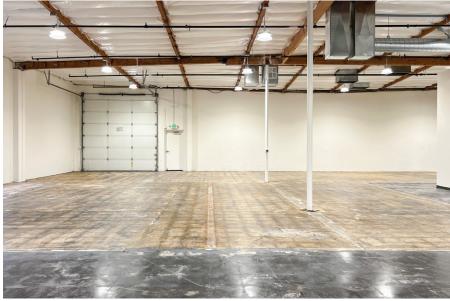

# MARKET READY FLOOR PLAN

#### 2370 BERING DRIVE

±7,095 SF

- 3 Private Offices
- 1 Conference Room
- Grade Level Loading
- Power: 400 Amps @ 480V