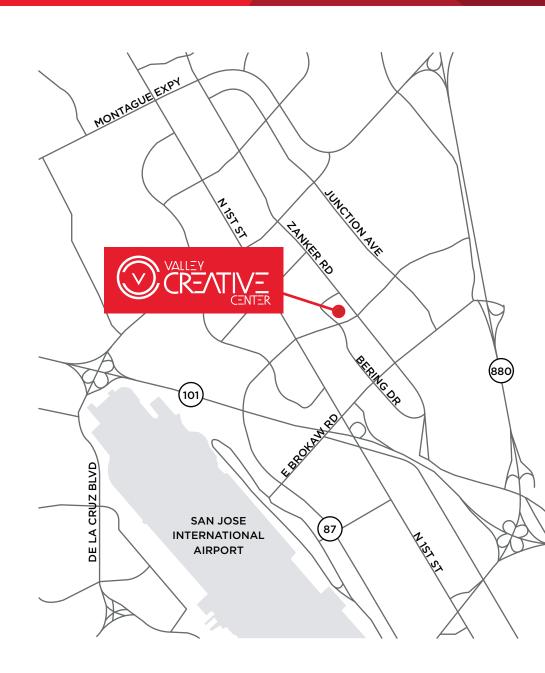

## SITE PLAN

### **2370-2390 BERING DRIVE**

SAN JOSE | CALIFORNIA

**AMENITIES & TRANSPORTATION** 

14 MINUTE WALK TO
COMPONENT FROM VALLEY
CREATIVE CENTER

8 MINUTE RIDE TO BAYPOINTE STATION VIA VTA LIGHT RAIL BLUE LINE