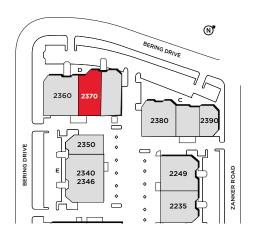

## 2370 BERING DRIVE

SAN JOSE | CALIFORNIA





#### 2370 BERING DRIVE

±7,095 SF

#### **HIGHLIGHTS**

- Single Story R&D Building with New Building Façade
- Market Ready, Move in Ready Interior
- ±15-15.5 Foot Clear Height
- Open Office with Lab and Warehouse
- ±3.63/1,000 Parking
- Grade Level and Dock Loading
- Monument Signage Available
- On-site Expansion from ±7,095-166,928 SF





# 2370 BERING DRIVE

SAN JOSE | CALIFORNIA

## SITE PLAN









# MARKET READY FLOOR PLAN

#### 2370 BERING DRIVE

±7,095 SF

- 3 Private Offices
- 1 Conference Room
- Grade Level Loading
- Power: 400 Amps @ 480V







### **2370-2390 BERING DRIVE**

SAN JOSE | CALIFORNIA

**AMENITIES & TRANSPORTATION** 

14 MINUTE WALK TO
COMPONENT FROM VALLEY
CREATIVE CENTER

8 MINUTE RIDE TO BAYPOINTE STATION VIA VTA LIGHT RAIL BLUE LINE



VTA LIGHT RAIL
BLUE LINE





#### 2370 BERING DRIVE ±7,095 SF

Jon DeCoite +1 408 615 3408 jon.decoite@cushwake.com LIC #01471300 Alan Guterman +1 408 615 3414 alan.guterman@cushwake.com LIC #00884495 Steve Horton +1 408 615 3412 steve.horton@cushwake.com LIC #01127340 Kelly Yoder +1 408 615 3427 kelly.yoder@cushwake.com LIC #01821117