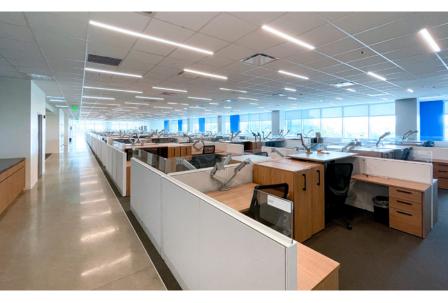

#### **Property Highlights**

- Sublease Rate \$27.50 FS
- Fully furnished, 2<sup>nd</sup> and 3<sup>rd</sup> floors available ±48,450 SF total
- Brand-new tech oriented build-out
- Exclusive entrance
- Flexible terms
- LED: 9/30/2041
- 6.5/1,000 SF surface parking
- On-site gym, cafeteria, and pickleball courts

#### SECOND FLOOR