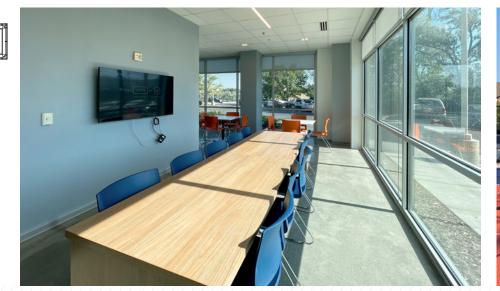

#### **Property Highlights**

- Sublease Rate \$27.50 FS
- Fully furnished, 2<sup>nd</sup> and 3<sup>rd</sup> floors available ±48,450 SF total
- Brand-new tech oriented build-out
- Exclusive entrance
- Flexible terms
- LED: 9/30/2041
- 6.5/1,000 SF surface parking
- On-site gym, cafeteria, and pickleball courts

#### SECOND FLOOR