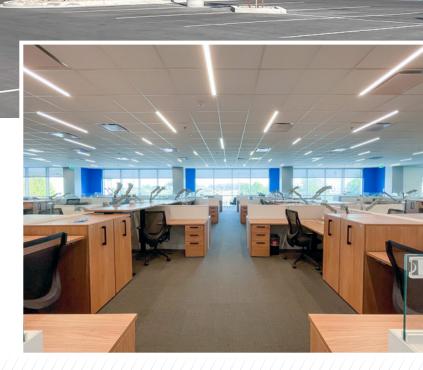

#### **Property Highlights**

- Sublease Rate \$27.50 FS
- Fully furnished, 2<sup>nd</sup> and 3<sup>rd</sup> floors available ±48,450 SF total
- Brand-new tech oriented build-out
- Exclusive entrance
- Flexible terms
- LED: 9/30/2041
- 6.5/1,000 SF surface parking
- On-site gym, cafeteria, and pickleball courts