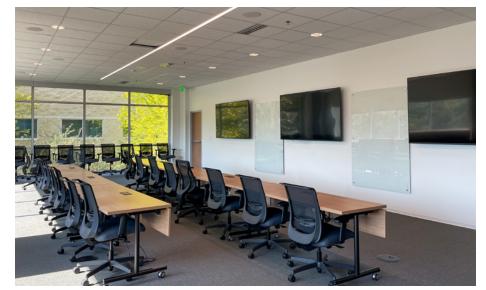

#### **Property Highlights**

- Sublease Rate \$27.50 FS
- Fully furnished, 2<sup>nd</sup> and 3<sup>rd</sup> floors available ±48,450 SF total
- Brand-new tech oriented build-out
- Exclusive entrance
- Flexible terms
- LED: 9/30/2041
- 6.5/1,000 SF surface parking
- On-site gym, cafeteria, and pickleball courts