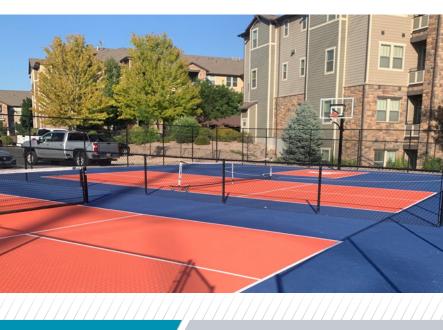

#### **Property Highlights**

- Sublease Rate \$27.50 FS
- Fully furnished, 2<sup>nd</sup> and 3<sup>rd</sup> floors available ±48,450 SF total
- Brand-new tech oriented build-out
- Exclusive entrance
- Flexible terms
- LED: 9/30/2041
- 6.5/1,000 SF surface parking
- On-site gym, cafeteria, and pickleball courts