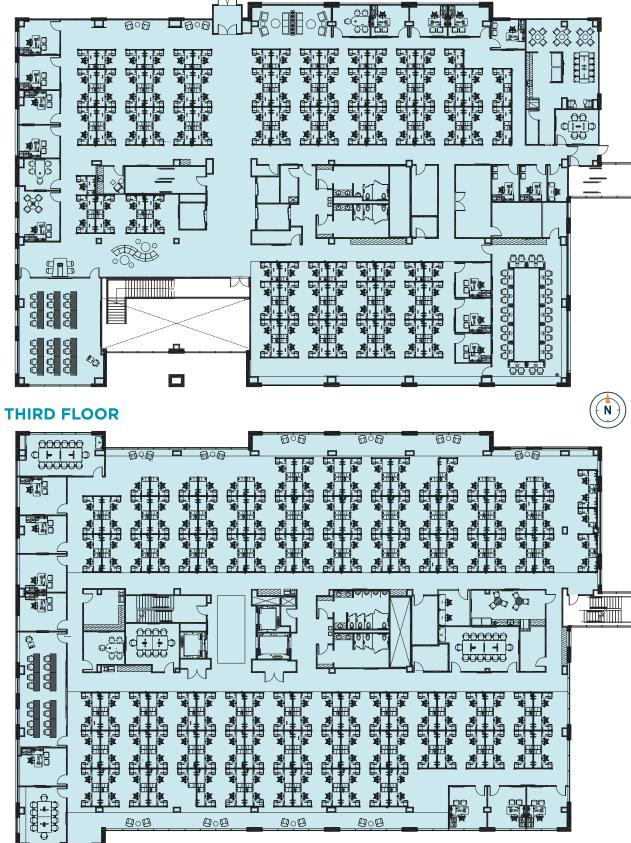

# FOR SUBLEASE JORDAN VALLEY TECH CENTER I 698 West 10000 South / South Jordan, UT



AdvancedMD

**CUSHMAN &** 

WAKEFIELD

#### **Property Highlights**

- Sublease Rate \$27.50 FS
- Fully furnished, 2<sup>nd</sup> and 3<sup>rd</sup> floors available ±48,450 SF total
- Brand-new tech oriented build-out
- Exclusive entrance
- Flexible terms
- LED: 9/30/2041
- 6.5/1,000 SF surface parking
- On-site gym, cafeteria, and pickleball courts



## FOR SUBLEASE JORDAN VALLEY TECH CENTER I

#### SECOND FLOOR









# CUSHMAN & WAKEFIELD







### FOR SUBLEASE JORDAN VALLEY TECH CENTER I





#### Contact

**DANA BAIRD, CCIM** Executive Managing Director +1 801 303 5526 dana.baird@cushwake.com MIKE RICHMOND Executive Managing Director +1 801 303 5434 mike.richmond@cushwake.com

170 South Main Street Salt Lake City, UT 84101 +1 801 322 2000 cushmanwakefield.com

CUSHMAN & WAKEFIELD

Cushman & Wakefield Copyright 2022. No warranty or representation, express or implied, is made to the accuracy or completeness of the information contained herein, and same is submitted subject to errors, omissions, change of price, rental or other conditions, withdrawal without notice, and to any special listing conditions imposed by the property owner(s). As applicable, we make no representation as to the conditi