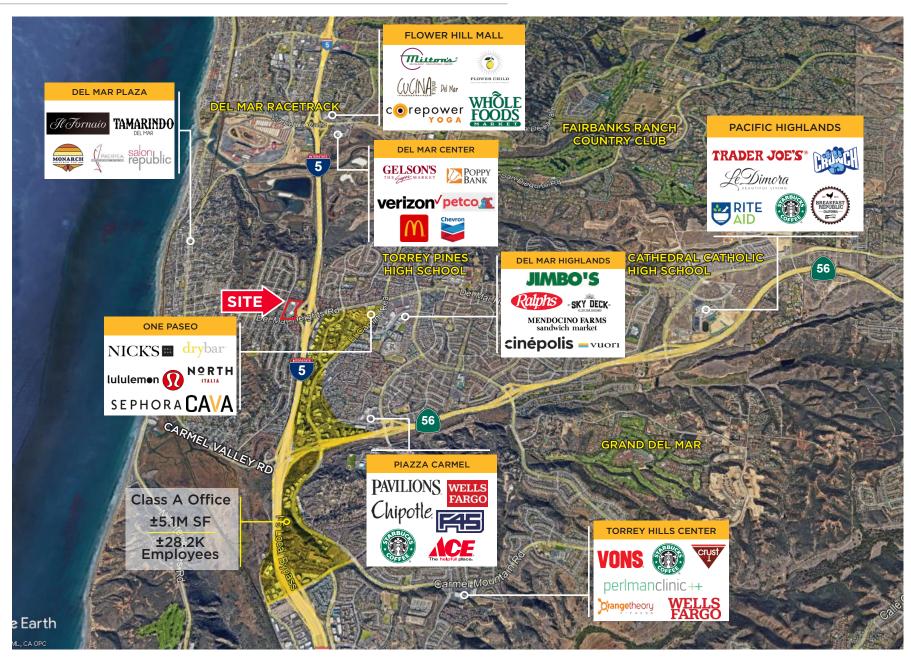

### **PROPERTY HIGHLIGHTS**

- Easy accessibility and visibility from Interstate 5 & Del Mar Heights Road
- Household incomes average \$239,436 within a 3 mile radius giving Del Mar Heights Village one of the highest customer purchasing power in all of Southern California
- Surrounded by ±5.1 million SF of Class "A" office

#### **TRAFFIC COUNTS**

- Del Mar Heights Rd: 37,764 ADT
- Interstate 5: 249,175 ADT