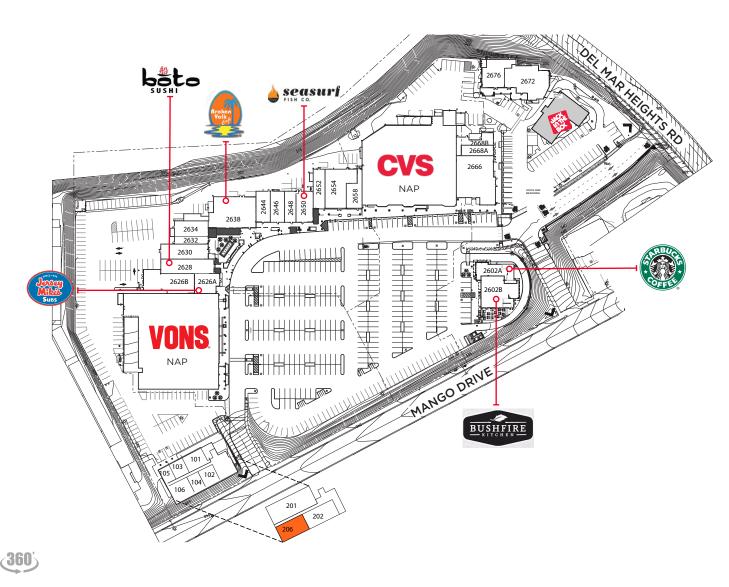

### AVAILABILITIES

|        | RETAIL                           |       |
|--------|----------------------------------|-------|
| SUITE  | TENANT                           | SF    |
| MAJ 1  | Vons #2348                       |       |
| MAJ 2  | CVS                              |       |
| 2602 A | Starbucks                        | 1,675 |
| 2602 B | Bushfire Kitchen                 | 3,107 |
| 2626 A | Jersey Mike's Subs               | 1,510 |
| 2626 B | Del Mar Veteranary               | 3,087 |
| 2628   | Boto Sushi                       | 2,393 |
| 2630   | Verve Cycle                      | 2,201 |
| 2632   | Sport Clips                      | 915   |
| 2634   | Le Bambou Restaurant             | 1,500 |
| 2638   | Broken Yolk                      | 3,667 |
| 2644   | Bio Safe Dry Cleaner             | 1,375 |
| 2646   | Crumbl Cookies                   | 1,335 |
| 2648   | Nail Salon                       | 1,200 |
| 2650   | SeaSurf Fish Co                  | 1,633 |
| 2652   | Huntington Learning Center       | 1,440 |
| 2654   | Pilates Republic                 | 3,087 |
| 2658   | Postal Annex                     | 1,313 |
| 2666   | AAA Automobile Club              | 5,324 |
| 2668 A | UBREAKIFIX                       | 1,003 |
| 2668 B | Kotijas Jr. Mexican Restaurant   | 1,228 |
| 2672   | Saffarono Lounge Bar & Grill     | 3,536 |
| 2676   | Del Mar Coin Laundry             | 2,165 |
| 2690   | Jack in the Box #87              | 3,051 |
|        | MEDICAL OFFICE                   |       |
| SUITE  | TENANT                           | SF    |
| 101    | Dr. Daniel Charlton, DDS         | 1,661 |
| 102    | Del Mar Asthetics Clinic         | 1,178 |
| 103    | Advanced Hair Aesthetics         | 901   |
| 104    | Dr. Eaton Therapy Clinic         | 402   |
| 106    | Children and Preventative Dental | 904   |
| 201    | Dr. Pizzi, DDS                   | 2,629 |
| 202    | Dr. Ron Barry, DMD               | 2,225 |
| 206    | AVAILABLE                        | 1,317 |