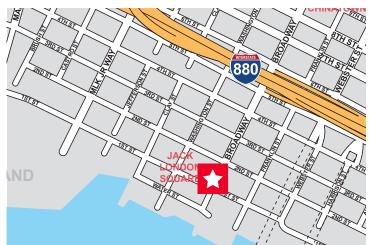

### Summary:

Embarcadero West is located on the north end of Jack London Square, Oakland's most identifiable landmark. It is situated between Linden and Myrtle Streets, and 3rd Street and the Embarcadero at the entrance to Oakland's Port. The project enjoys excellent freeway access to all points north and south via Highways 880 and 980 as well as close proximity to the Oakland West BART Station. Originally built as a Del Monte canning factory, this 4-square block development - Embarcadero West - has been transformed over the last 20 years into an exciting, entrepreneurial, creative office project. Embarcadero West encompasses over ±200,000 SF of office and R&D space and is home to Publishers, Architects, Engineers, Advertising/ Branding Companies, Designers, and Non-Profits. The project is just a few blocks to the core of the newly revitalized Jack London Square which is home to multiple dining, shopping and lodging venues as well as an inviting waterfront environment. Parking for this project is free in a secure lot.