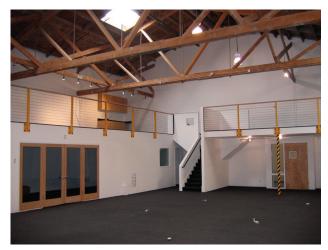

#### **Environment:**

The property consists of two buildings totaling approximately 200,000 square feet. Office suites range in size from 300 square feet to 30,000 square feet. The buildings have been seismically and cosmetically upgraded to present a professional and inviting environment which suits a wide range of businesses. The suites are flexible in design due to the wide column spacing and provide a warm and creative image from the exposed brick and timber and ample natural light.