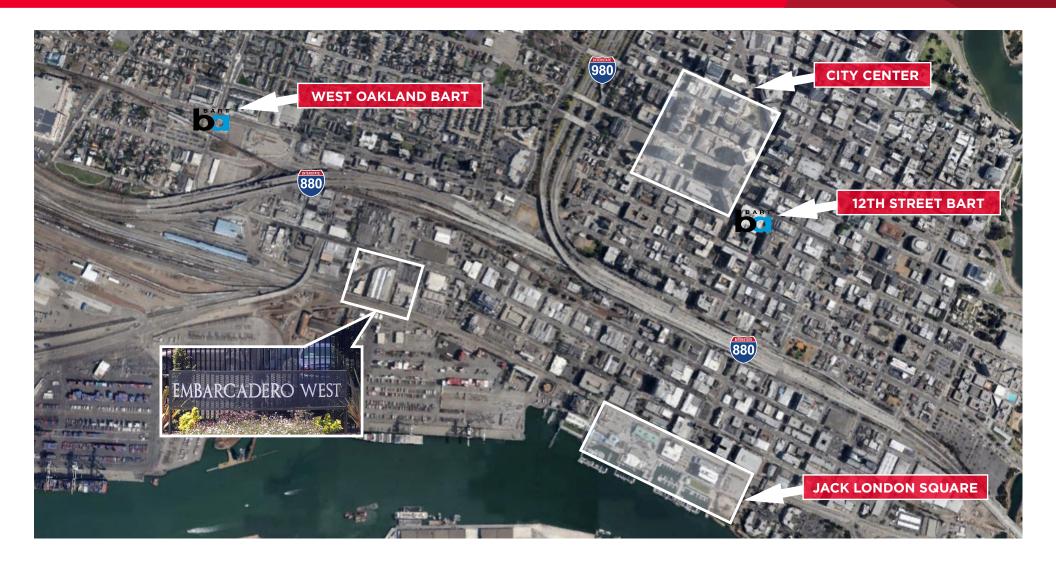

### Summary:

Embarcadero West is located on the north end of Jack London Square, Oakland's most identifiable landmark. It is situated between Linden and Myrtle Streets, and 3rd Street and the Embarcadero at the entrance to Oakland's Port. The project enjoys excellent freeway access to all points north and south via Highways 880 and 980 as well as close proximity to the Oakland West BART Station. Originally built as a Del Monte canning factory, this 4-square block development - Embarcadero West - has been transformed over the last 20 years into an exciting, entrepreneurial, creative office project. Embarcadero West encompasses over ±200,000 SF of office and R&D space and is home to Publishers, Architects, Engineers, Advertising/ Branding Companies, Designers, and Non-Profits. The project is just a few blocks to the core of the newly revitalized Jack London Square which is home to multiple dining, shopping and lodging venues as well as an inviting waterfront environment. Parking for this project is free in a secure lot.