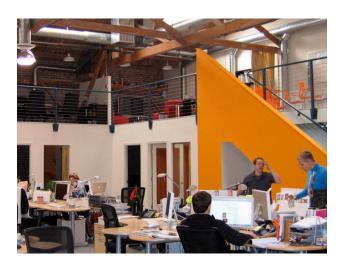

#### **Environment:**

The property consists of two buildings totaling approximately 200,000 square feet. Office suites range in size from 300 square feet to 30,000 square feet. The buildings have been seismically and cosmetically upgraded to present a professional and inviting environment which suits a wide range of businesses. The suites are flexible in design due to the wide column spacing and provide a warm and creative image from the exposed brick and timber and ample natural light.