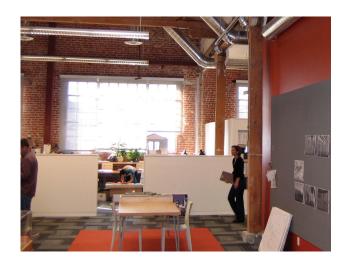

#### **Environment:**

The property consists of two buildings totaling approximately 200,000 square feet. Office suites range in size from 300 square feet to 30,000 square feet. The buildings have been seismically and cosmetically upgraded to present a professional and inviting environment which suits a wide range of businesses. The suites are flexible in design due to the wide column spacing and provide a warm and creative image from the exposed brick and timber and ample natural light.