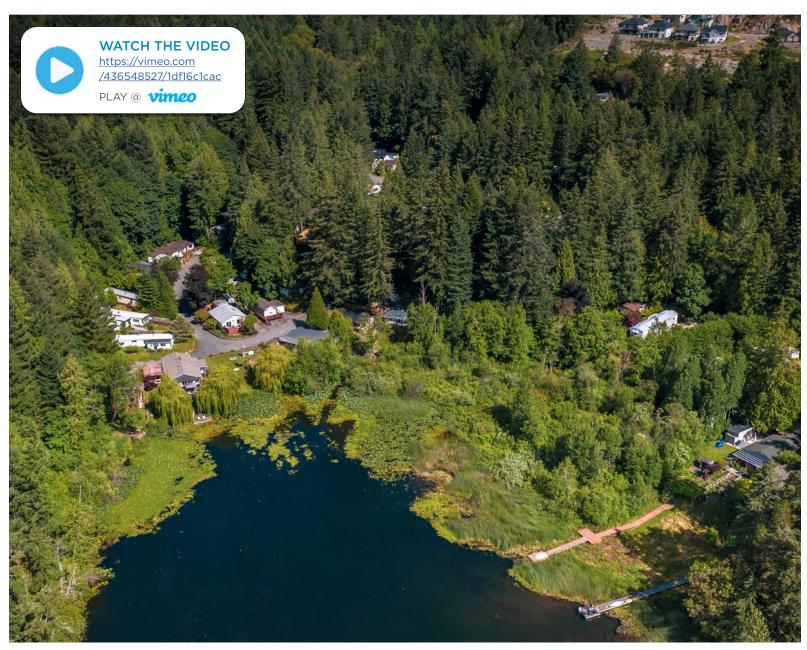

Scenic vistas and lakefront living, Hidden Valley is on 32 acres of land, consisting of 169 mobile home sites, wood-framed clubhouse and an office building. Hidden Valley is a senior-friendly (55+) community with lush trees, lakeside views, serene walking trails and private lanes. It offers a relaxed lifestyle with the convenience of services and amenities within minutes.

#### **LOCATION**

- · Lakeside community on Florence Lake
- 20 minute drive West to Victoria
- Quick access to the Trans-Canada Highway via Florence Lake Road
- Close-at-hand accessibility to Millstream Village Shopping Centre, which includes large retailers such as Costco, Best Buy, and Home Depot within a 2-5 minute drive