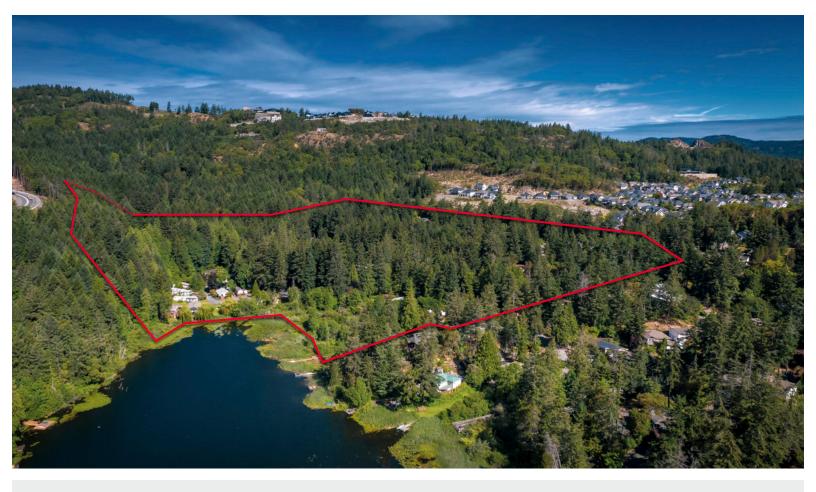

#### 169 HOME SITES ON 32 ACRES // FULLY SERVICED

20 MINUTES FROM VICTORIA, THE CAPITAL CITY OF BC

#### THE OPPORTUNITY

Cushman & Wakefield ULC is pleased to present to the market the opportunity to acquire Hidden Valley Mobile Home Park, located at 2500 Florence Lake Road, 15 km west of Victoria, BC.

Scenic vistas and lakefront living, Hidden Valley is on 32 acres of land, consisting of 169 mobile home sites, wood-framed clubhouse and an office building. Hidden Valley is a senior-friendly (55+) community with lush trees, lakeside views, serene walking trails and private lanes. It offers a relaxed lifestyle with the convenience of services and amenities within minutes.

#### **SALIENT DETAILS**

| Civic Address      | 2500 Florence Lake Road, Victoria, BC |
|--------------------|---------------------------------------|
| PID                | 026-934-400                           |
| Lot Size           | 32 acres                              |
| No. of Home Sites  | 169                                   |
| Buildings          | Clubhouse and office building         |
| Services           | City water and sewer                  |
| Zoning             | МНР                                   |
| Topography         | Sloped                                |
| Average Pad Rental | \$636/month                           |
| Asking Price       | Consult with the listing agents       |