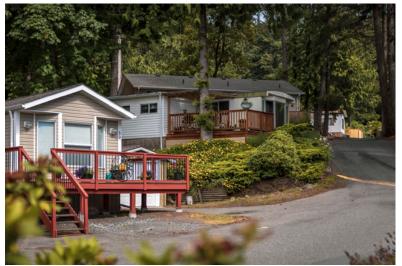

Scenic vistas and lakefront living, Hidden Valley is on 32 acres of land, consisting of 169 mobile home sites, wood-framed clubhouse and an office building. Hidden Valley is a senior-friendly (55+) community with lush trees, lakeside views, serene walking trails and private lanes. It offers a relaxed lifestyle with the convenience of services and amenities within minutes.

#### **SALIENT DETAILS**

| Civic Address      | 2500 Florence Lake Road, Victoria, BC |
|--------------------|---------------------------------------|
| PID                | 026-934-400                           |
| Lot Size           | 32 acres                              |
| No. of Home Sites  | 169                                   |
| Buildings          | Clubhouse and office building         |
| Services           | City water and sewer                  |
| Zoning             | МНР                                   |
| Topography         | Sloped                                |
| Average Pad Rental | \$636/month                           |
| Asking Price       | Consult with the listing agents       |