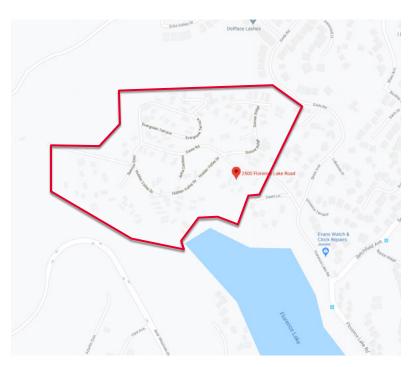

#### **SALIENT DETAILS**

| Civic Address      | 2500 Florence Lake Road, Victoria, BC |
|--------------------|---------------------------------------|
| PID                | 026-934-400                           |
| Lot Size           | 32 acres                              |
| No. of Home Sites  | 169                                   |
| Buildings          | Clubhouse and office building         |
| Services           | City water and sewer                  |
| Zoning             | МНР                                   |
| Topography         | Sloped                                |
| Average Pad Rental | \$636/month                           |
| Asking Price       | Consult with the listing agents       |

#### **LOCATION**

- · Lakeside community on Florence Lake
- 20 minute drive West to Victoria
- Quick access to the Trans-Canada Highway via Florence Lake Road
- Close-at-hand accessibility to Millstream Village Shopping Centre, which includes large retailers such as Costco, Best Buy, and Home Depot within a 2-5 minute drive