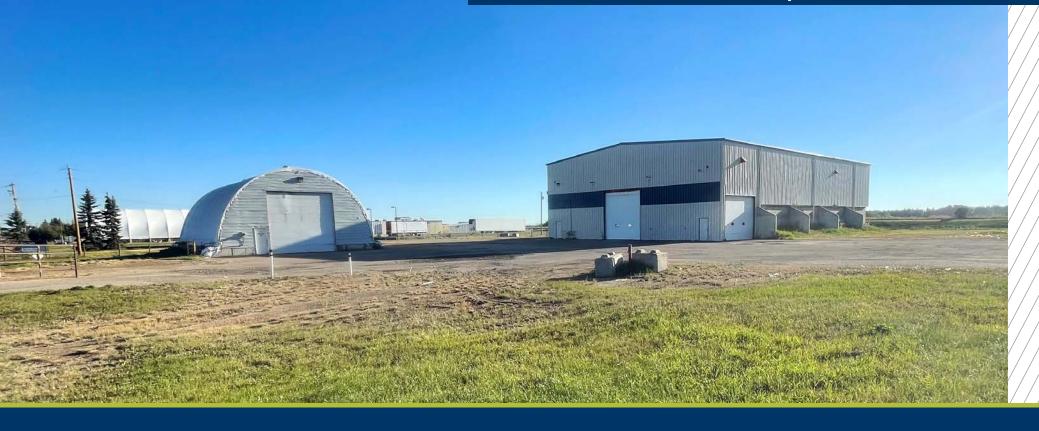

# PROPERTY DETAILS

District: Leduc County

Legal Description: Plan 7921263, Block 1, Lots 2 & 3

Site Size: ± 2.70 acres

Total Rentable Area: ± 20,000 sf

Loading: 3 drive-in doors

Zoning: L-1

Ceiling Height: 26'

#### **HIGHLIGHTS**

- Multi-door industrial facility with small office component
- ± 2,500 sf quonset included
- Two (2) separately titled lots
- Fully fenced property
- Built in 2005