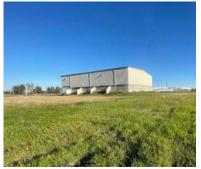

#### **HIGHLIGHTS**

- Multi-door industrial facility with small office component
- ± 2,500 sf quonset included
- Two (2) separately titled lots
- Fully fenced property
- Built in 2005