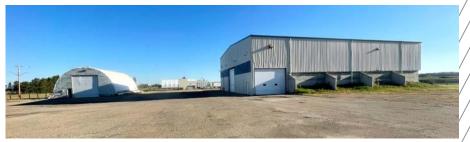

# PROPERTY DETAILS

District: Leduc County

Legal Description: Plan 7921263, Block 1, Lots 2 & 3

Site Size: ± 2.70 acres

Total Rentable Area: ± 20,000 sf

Loading: 3 drive-in doors

Zoning: L-1

Ceiling Height: 26'

#### **HIGHLIGHTS**

- Multi-door industrial facility with small office component
- ± 2,500 sf quonset included
- Two (2) separately titled lots
- Fully fenced property
- Built in 2005