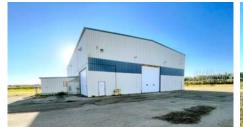

# PROPERTY DETAILS

District: Leduc County

Legal Description: Plan 7921263, Block 1, Lots 2 & 3

Site Size: ± 2.70 acres

Total Rentable Area: ± 20,000 sf

Loading: 3 drive-in doors

Zoning: L-1

Ceiling Height: 26'

#### **HIGHLIGHTS**

- Multi-door industrial facility with small office component
- ± 2,500 sf quonset included
- Two (2) separately titled lots
- Fully fenced property
- Built in 2005