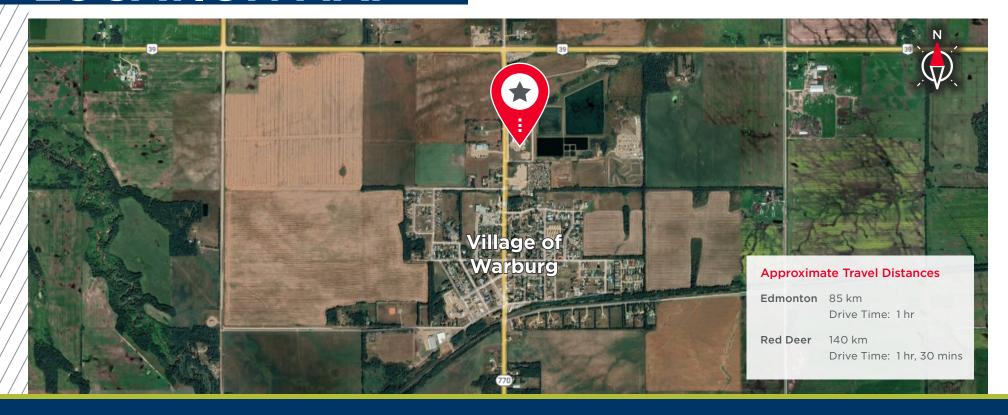

ICE REDUCED 5705 & 5709 - 50 STREET WARBURG, AB



**BRENT JOHANNESEN** brent.johannesen@cushwake.com

**JORDAN LEBLANC** jordan.leblanc@cushwake.com

JEFF DROUIN DESLAURIERS jeff.deslauriers@cwedm.com

# PROPERTY DETAILS

District: Leduc County

Legal Description: Plan 7921263, Block 1, Lots 2 & 3

Site Size: ± 2.70 acres

Total Rentable Area: ± 20,000 sf

Loading: 3 drive-in doors

Zoning: L-1

Ceiling Height: 26'

Power: TBV

Heating Radiant

Asking Price: \$1,200,000 NOW \$900,000

Asking Lease Rate: \$6.00 psf

Property Taxes: \$12,134 (2022)

Availability: Immediate

#### **HIGHLIGHTS**

- Multi-door industrial facility with small office component
- ± 2,500 sf quonset included
- Two (2) separately titled lots
- Fully fenced property
- Built in 2005













### **LOCATION MAP**



#### **BRENT JOHANNESEN**

Vice President
Industrial Sales & Leasing
D: 403 261 1116
C: 403 589 8600
brent.johannesen@cushwake.com

#### **BRAD PILLING**

Vice President Industrial Sales & Leasing D: 403 261 1121 C: 403 880 1419 brad.pilling@cushwake.com

#### JORDAN LEBLANC

Associate Vice President Industrial Sales & Leasing D: 403 261 1166 C: 403 660 5141 iordan.leblanc@cushwake.com

#### ZACK DARRAGH

Associate Vice President
Industrial Sales & Leasing
D: 403 261 1120
C: 587 437 2595
zack.darragh@cushwake.com

#### JEFF DROUIN DESLAURIERS

Associate - Edmonton Industrial Sales & Leasing D: 780 701 3289 C: 587 338 5333 jeff.deslauriers@cwedm.com

#### SAM HURL

Associate
Industrial Sales & Leasing
D: 403 261 1115
C: 403 630 7215
sam.hurl@cushwake.com



CUSHMAN & WAKEFIELD ULC 250 - 6