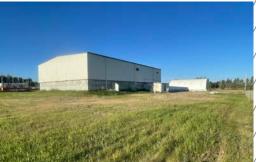

#### **HIGHLIGHTS**

- Multi-door industrial facility with small office component
- ± 2,500 sf quonset included
- Two (2) separately titled lots
- Fully fenced property
- Built in 2005