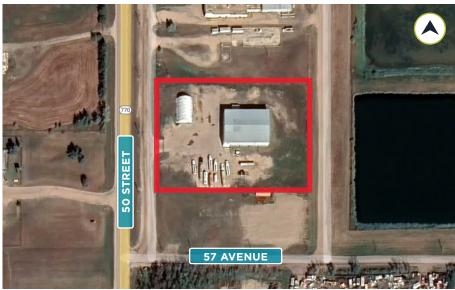

# PROPERTY DETAILS

District: Leduc County

Legal Description: Plan 7921263, Block 1, Lots 2 & 3

Site Size: ± 2.70 acres

Total Rentable Area: ± 20,000 sf

Loading: 3 drive-in doors

Zoning: L-1

Ceiling Height: 26'

#### **HIGHLIGHTS**

- Multi-door industrial facility with small office component
- ± 2,500 sf quonset included
- Two (2) separately titled lots
- Fully fenced property
- Built in 2005