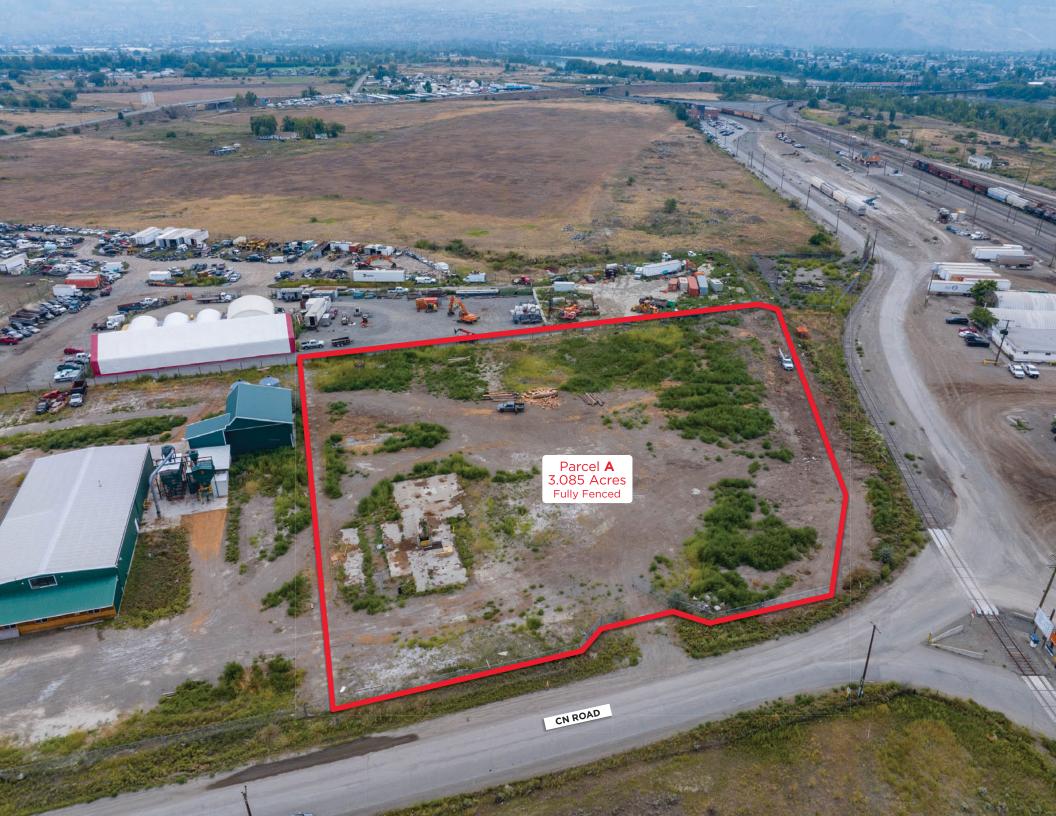

## PROPERTY HIGHLIGHTS

- Fully fenced and secured property
- KIB Water, septic system, natural gas & hydro in place
- Proposed rail spur (CN rail yard)
- · Site dimensions would allow for a large scale industrial building to be developed
- Close proximity to CN Rail yard and Yellowhead Hwy 5
- · Unzoned property provides for flexible uses, to be approved by the Kamloops Indian Band
- Sale of leasehold interest, expiry October 2071

## PARCEL A - PRICE: \$2,250,000

- 3.085 Acres
- Land Only
- Full Fenced
- · Hydro, Gas & Water to be provided
- · Septic to be installed