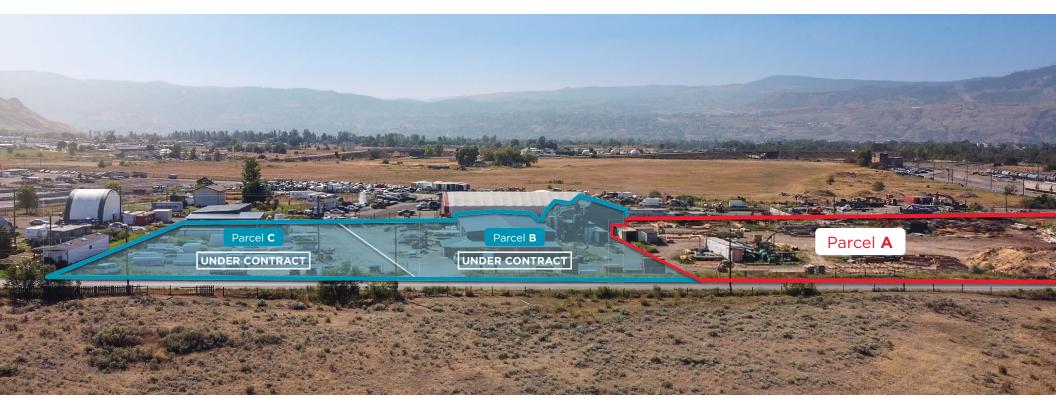

### THE OPPORTUNITY

Cushman & Wakefield ULC and Brendan Shaw Real Estate are pleased to offer 265 CN Junction Road, Kamloops (the "Property") for leasehold sale through 49 year lease. The large scale 3.085 acre property supports further industrial development and outside storage uses given the existing configuration of the site. With access to the Yellowhead Highway #5 via CN Junction Road, the Property is conveniently accessible for all types of industrial users.

## PROPERTY HIGHLIGHTS

- Fully fenced and secured property
- KIB Water, septic system, natural gas & hydro in place
- Proposed rail spur (CN rail yard)
- · Site dimensions would allow for a large scale industrial building to be developed
- Close proximity to CN Rail yard and Yellowhead Hwy 5
- · Unzoned property provides for flexible uses, to be approved by the Kamloops Indian Band
- Sale of leasehold interest, expiry October 2071

## PARCEL A - PRICE: \$2,250,000

- 3.085 Acres
- Land Only
- Full Fenced
- · Hydro, Gas & Water to be provided
- · Septic to be installed