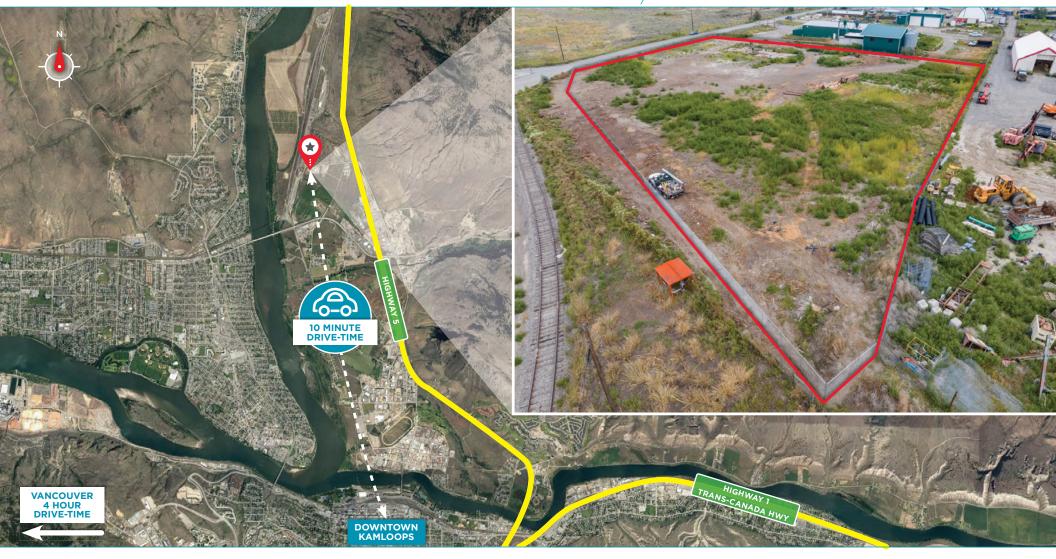

### THE OPPORTUNITY

Cushman & Wakefield ULC and Brendan Shaw Real Estate are pleased to offer 265 CN Junction Road, Kamloops (the "Property") for leasehold sale through 49 year lease. The large scale 3.085 acre property supports further industrial development and outside storage uses given the existing configuration of the site. With access to the Yellowhead Highway #5 via CN Junction Road, the Property is conveniently accessible for all types of industrial users.

## PROPERTY HIGHLIGHTS

- Fully fenced and secured property
- KIB Water, septic system, natural gas & hydro in place
- Proposed rail spur (CN rail yard)
- · Site dimensions would allow for a large scale industrial building to be developed
- Close proximity to CN Rail yard and Yellowhead Hwy 5
- · Unzoned property provides for flexible uses, to be approved by the Kamloops Indian Band
- Sale of leasehold interest, expiry October 2071