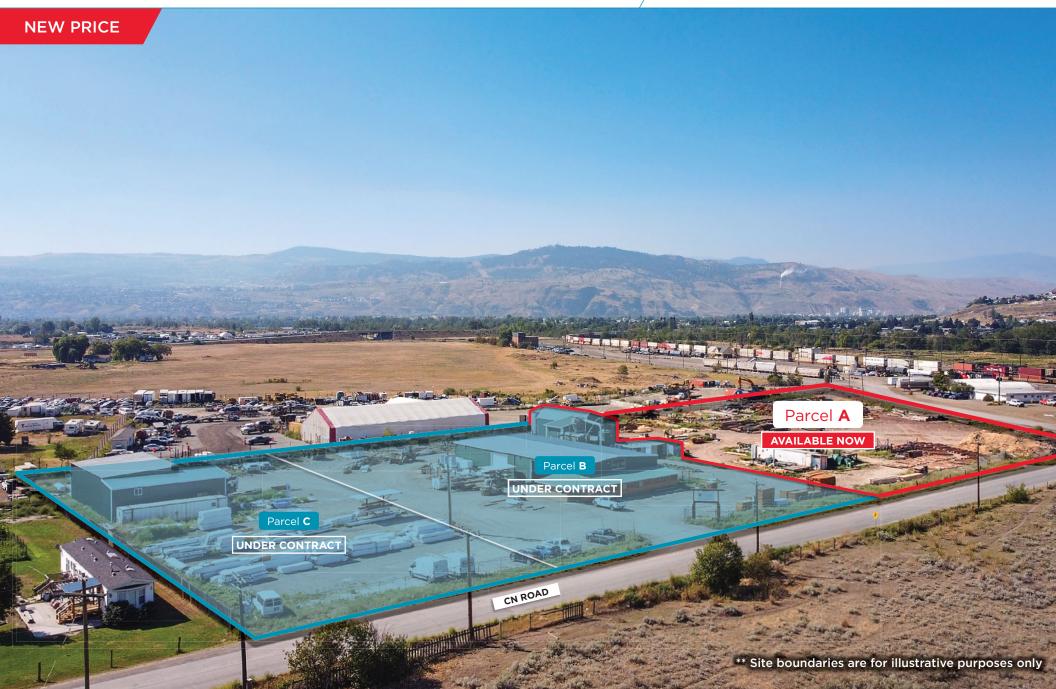

### THE OPPORTUNITY

Cushman & Wakefield ULC and Brendan Shaw Real Estate are pleased to offer 265 CN Junction Road, Kamloops (the "Property") for leasehold sale through 49 year lease. The large scale 3.085 acre property supports further industrial development and outside storage uses given the existing configuration of the site. With access to the Yellowhead Highway #5 via CN Junction Road, the Property is conveniently accessible for all types of industrial users.

## PROPERTY HIGHLIGHTS

- Fully fenced and secured property
- KIB Water, septic system, natural gas & hydro in place
- Proposed rail spur (CN rail yard)
- · Site dimensions would allow for a large scale industrial building to be developed
- Close proximity to CN Rail yard and Yellowhead Hwy 5
- · Unzoned property provides for flexible uses, to be approved by the Kamloops Indian Band
- Sale of leasehold interest, expiry October 2071

## PARCEL A - PRICE: \$2,250,000

- 3.085 Acres
- Land Only
- Full Fenced
- · Hydro, Gas & Water to be provided
- · Septic to be installed