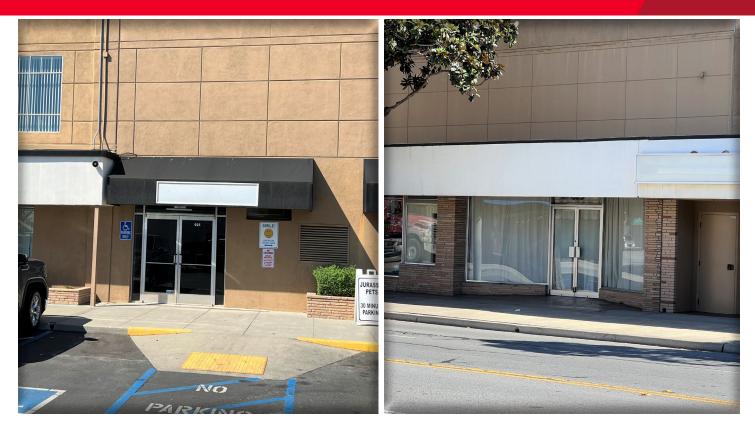

## **RETAIL FOR LEASE - VALLEY CENTER PLAZA**

| Location:           | 925 South Main St. (Corner of E. Romie Lane & Main Street)                                                                                                                      |
|---------------------|---------------------------------------------------------------------------------------------------------------------------------------------------------------------------------|
| Unit Available:     | ±2,423 SF                                                                                                                                                                       |
| Operating Expenses: | Tenant pays their pro-rated share of operating expenses, currently estimated<br>\$0.77 at per square foot. In addition, Tenants pay their own utilities interior<br>janitorial. |
| Features:           | Great Visibility and Signage<br>Well Recognized South Salinas Location<br>On-site Parking (approximately 3 spaces/1,000 SF)<br>No Load Factor<br>High Traffic Counts            |