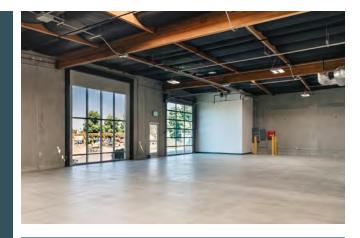

## **PROJECT OVERVIEW**

- Approximately 89,955 Square Foot Flex/Industrial Project
- Grade Level Loading Doors Throughout
- Parking: 3.0 per 1,000 SF
- 16' Warehouse Clear Height

4,200 SF FLEX BLDG AVAILABLE NOW

## PALOMAR FECHCENFER

- Freestanding Flex Building
- HVAC in Office Area
- One (1) 12' Grade Level Glass Roll-Up Door
- Power:400 amps, 120/208V
- Can be combined with 2451B for 8,370 SF
- Modern, state-of-the-art office finishes