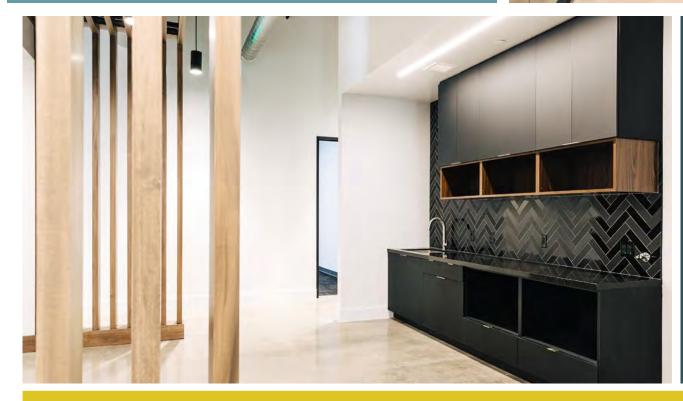

## PALOMAR FECHCENFER

- Freestanding Flex Building
- HVAC in Office Area
- One (1) 12' Grade Level Glass Roll-Up Door
- Power:400 amps, 120/208V
- Can be combined with 2451B for 8,370 SF
- Modern, state-of-the-art office finishes