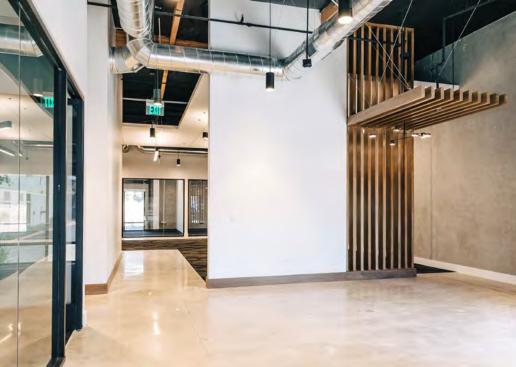

## PALOMAR FECHCENFER

- Freestanding Flex Building
- HVAC in Office Area
- One (1) 12' Grade Level Glass Roll-Up Door
- Power:400 amps, 120/208V
- Can be combined with 2451B for 8,370 SF
- Modern, state-of-the-art office finishes