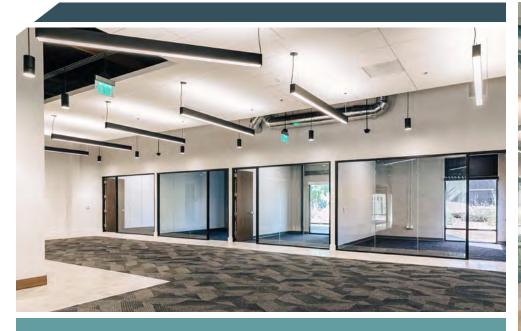

## PALOMAR FECHCENFER

- Freestanding Flex Building
- HVAC in Office Area
- One (1) 12' Grade Level Glass Roll-Up Door
- Power:400 amps, 120/208V
- Can be combined with 2451B for 8,370 SF
- Modern, state-of-the-art office finishes