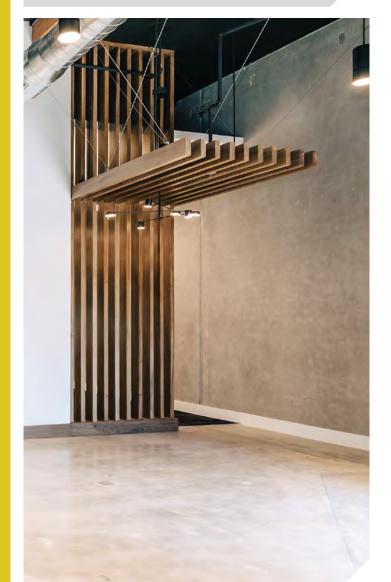

## PALOMAR FECHCENFER

- Freestanding Flex Building
- HVAC in Office Area
- One (1) 12' Grade Level Glass Roll-Up Door
- Power:400 amps, 120/208V
- Can be combined with 2451B for 8,370 SF
- Modern, state-of-the-art office finishes