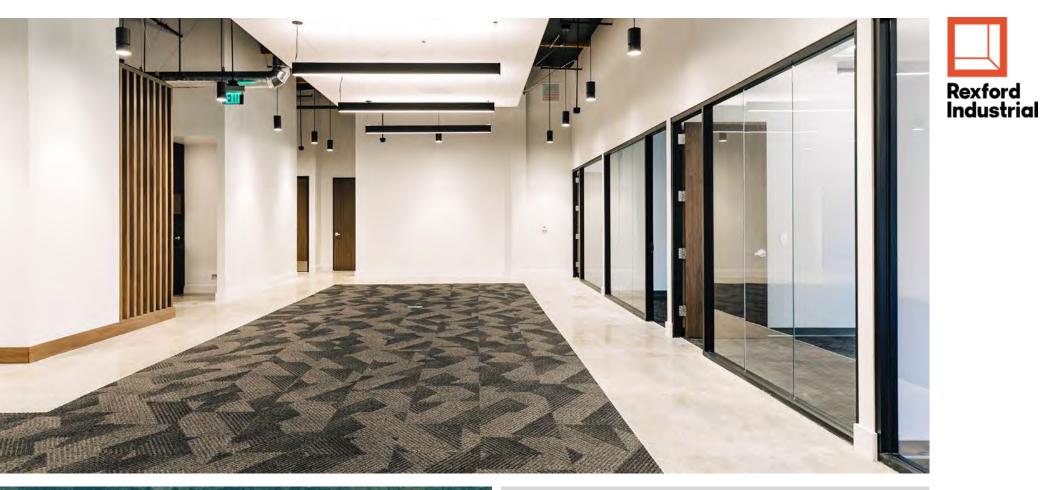

## PALOMAR FECHCENFER

- Freestanding Flex Building
- HVAC in Office Area
- One (1) 12' Grade Level Glass Roll-Up Door
- Power:400 amps, 120/208V
- Can be combined with 2451B for 8,370 SF
- Modern, state-of-the-art office finishes