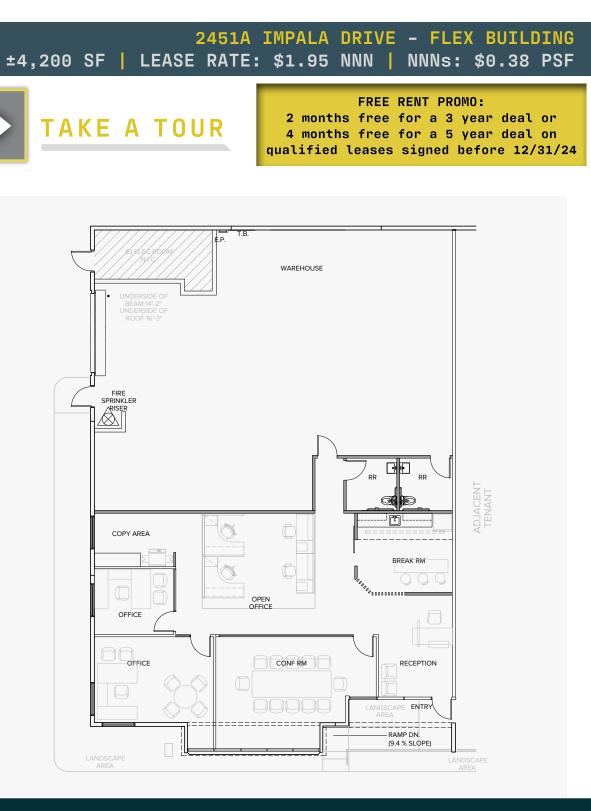

## **PROJECT OVERVIEW**

- Approximately 89,955 Square Foot Flex/Industrial Project
- Grade Level Loading Doors Throughout
- Parking: 3.0 per 1,000 SF
- 16' Warehouse Clear Height

4,200 SF FLEX BLDG AVAILABLE NOW

## PALOMAR FECHCENFER

- Freestanding Flex Building
- HVAC in Office Area
- One (1) 12' Grade Level Glass Roll-Up Door
- Power:400 amps, 120/208V
- Can be combined with 2451B for 8,370 SF
- Modern, state-of-the-art office finishes