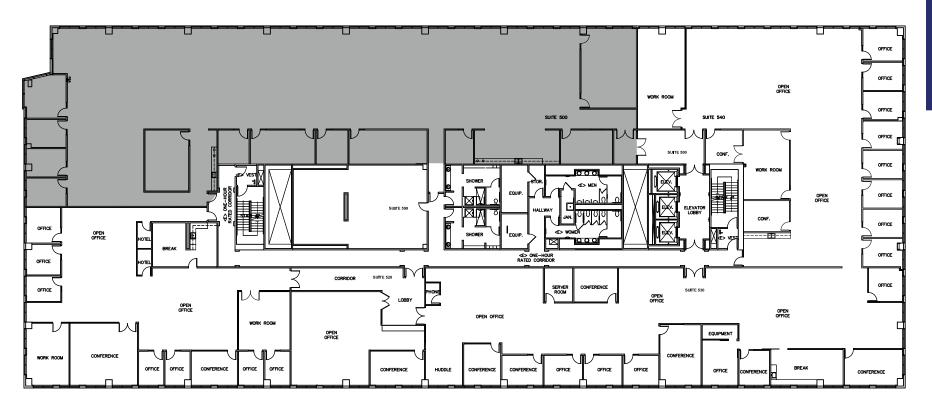

# FLOOR PLAN 1051 E. HILLSDALE BLVD. - 5TH FLOOR

## 1051 E. Hillsdale Blvd. | 5th Floor

- ±27,775 RSF potentially divisible to 8,800 RSF
- Available Immediately
- Term Through 9/30/2026 or 9/30/2028 (shorter term considered)
- Fully Furnished Plug & Play Sublease
  - 89 Desks
  - 21 Offices
  - 11 Conference Rooms
  - 4 Lab + Workroom Areas
  - 3 Phone Rooms
  - 3 Kitchenettes
  - Server Room

## Fully Furnished Plug & Play Sublease

- 89 Desks
- 21 Offices
- 11 Conference Rooms
- 4 Lab + Workroom Areas
- 3 Phone Rooms
- 3 Kitchenettes
- Server Room

**VIDEO TOUR** 