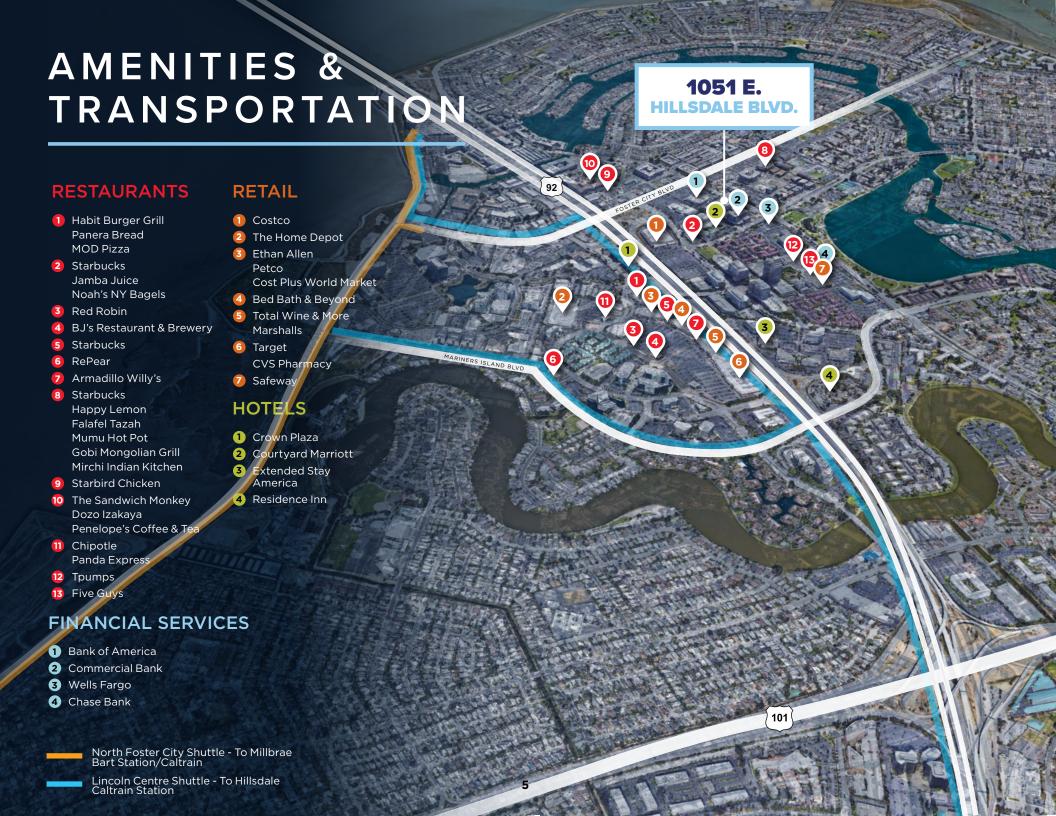

# PROPERTY HIGHLIGHTS

## 1001 - 1051 E. Hillsdale Blvd.

- New Fitness Facility with Showers & Lockers
- New Outdoor Lounge
- On-Site Training/Conference Center
- EV Charging Stations
- Bicycle Storage
- Private Caltrain Shuttle
- Specialties Café Onsite
- Secured Garage Parking