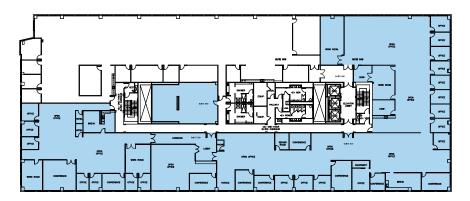

# SUBLEASE HIGHLIGHTS

## 1051 E. Hillsdale Blvd. | 5th Floor

- ±27,775 RSF potentially divisible to 8,800 RSF
- Available Immediately
- Term Through 9/30/2026 or 9/30/2028 (shorter term considered)
- Fully Furnished Plug & Play Sublease
  - 89 Desks
  - 21 Offices
  - 11 Conference Rooms
  - 4 Lab + Workroom Areas
  - 3 Phone Rooms
  - 3 Kitchenettes
  - Server Room







# PROPERTY HIGHLIGHTS

## 1001 - 1051 E. Hillsdale Blvd.

- New Fitness Facility with Showers & Lockers
- New Outdoor Lounge
- On-Site Training/Conference Center
- EV Charging Stations
- Bicycle Storage
- Private Caltrain Shuttle
- Specialties Café Onsite
- Secured Garage Parking





# FLOOR PLAN 1051 E. HILLSDALE BLVD. - 5TH FLOOR



### **KEY PLAN**



## Fully Furnished Plug & Play Sublease

- 89 Desks
- 21 Offices
- 11 Conference Rooms
- 4 Lab + Workroom Areas
- 3 Phone Rooms
- 3 Kitchenettes
- Server Room

**VIDEO TOUR** 





### **Chris Blom**

Director +1 650 931 2210 chris.blom@cushwake.com LIC #02031205

### Scott Ennis

Senior Director +1 408 572 4125 scott.ennis@cushwake.com LIC #00798264



©2024 Cushman & Wakefield. All rights reserved. The information contained in this communication is strictly confidential. This information has been obtained from sources believed to be reliable but has not been verified. NO WARRANTY OR REPRESENTATION, EXPRESS OR IMPLIED, IS MADE AS TO THE CONDITION OF THE PROPERTY (OR PROPERTIES) REFERENCED HEREIN OR AS TO THE ACCURACY OR COMPLETENESS OF THE INFORMATION CONTAINED HEREIN, AND SAME IS SUBMI