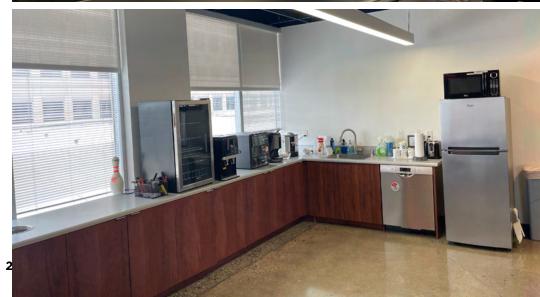

## 1051 E. Hillsdale Blvd. | 5th Floor

- ±27,775 RSF potentially divisible to 8,800 RSF
- Available Immediately
- Term Through 9/30/2026 or 9/30/2028 (shorter term considered)
- Fully Furnished Plug & Play Sublease
  - 89 Desks
  - 21 Offices
  - 11 Conference Rooms
  - 4 Lab + Workroom Areas
  - 3 Phone Rooms
  - 3 Kitchenettes
  - Server Room

## Fully Furnished Plug & Play Sublease

- 89 Desks
- 21 Offices
- 11 Conference Rooms
- 4 Lab + Workroom Areas
- 3 Phone Rooms
- 3 Kitchenettes
- Server Room

**VIDEO TOUR** 