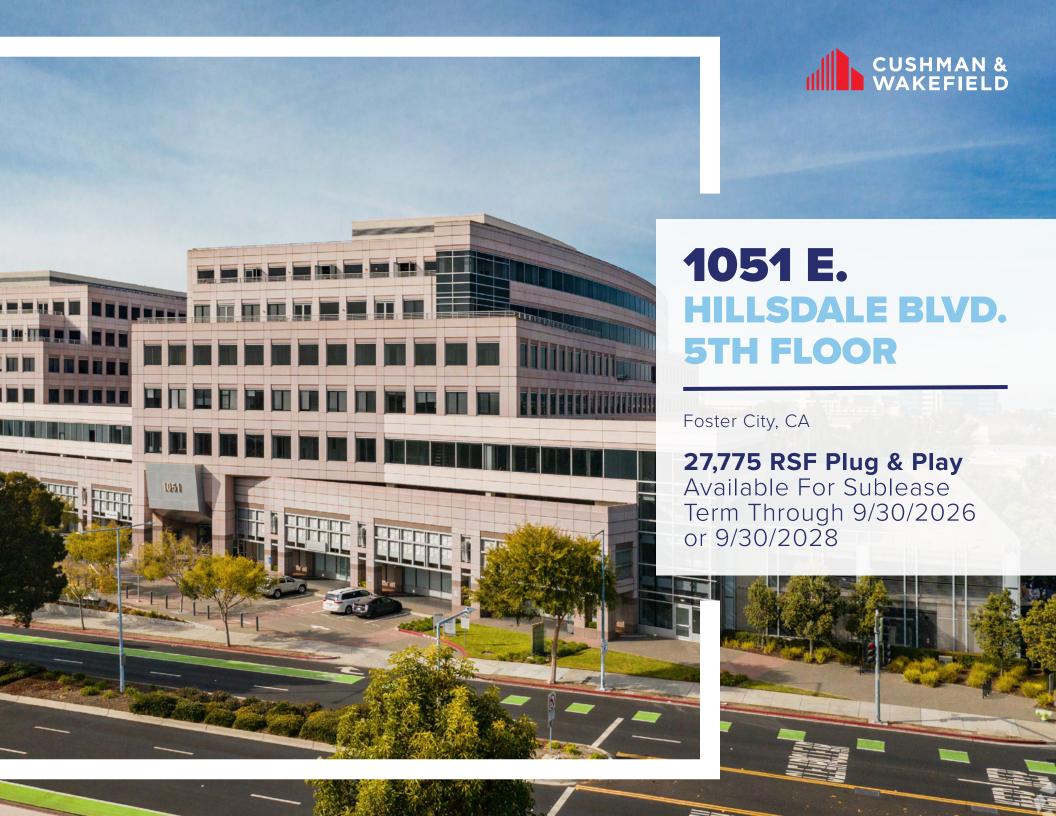

# SUBLEASE HIGHLIGHTS

## 1051 E. Hillsdale Blvd. | 5th Floor

- ±27,775 RSF potentially divisible to 8,800 RSF
- Available Immediately
- Term Through 9/30/2026 or 9/30/2028 (shorter term considered)
- Fully Furnished Plug & Play Sublease
  - 89 Desks
  - 21 Offices
  - 11 Conference Rooms
  - 4 Lab + Workroom Areas
  - 3 Phone Rooms
  - 3 Kitchenettes
  - Server Room