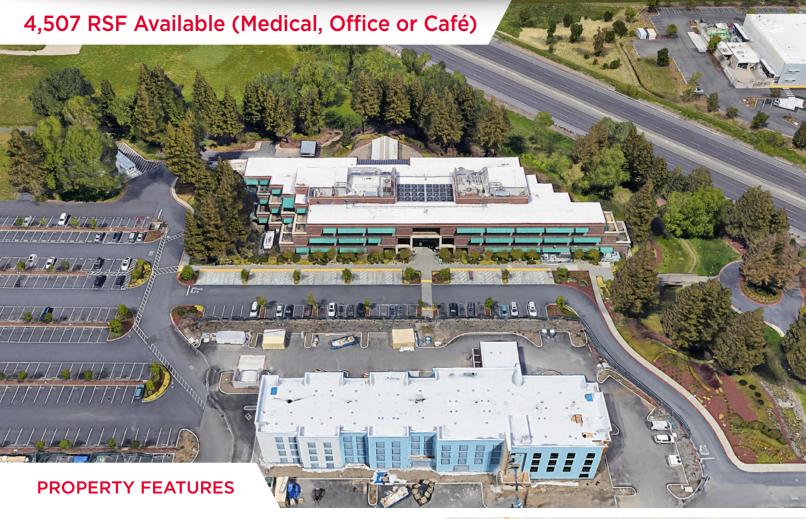

# Sutter Northbay Health Plaza

3883 Airway Drive, Santa Rosa, CA

- Suite 145 (Café): ±4,507 RSF
- 10' high ceilings
- Highway 101 visibility
- Abundant parking (4.21/1000)
- Nearby restaurants, shopping and lodging
- Home of Sutter Medical Foundation
- On-site management office
- Call to arrange tour

# Sutter Northbay Health Plaza

3883 Airway Drive, Santa Rosa, CA