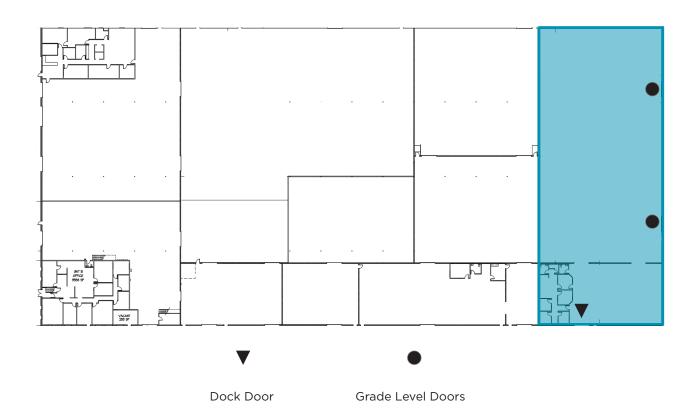

# Floor Plan

# **Property Highlights**

- ±24,000 SF Warehouse Space
- ±1,500 SF of Office Space with RR and Kitchen/Break Room
- Fully Sprinklered, Skylights Throughout
- ±70'x30' Column Spacing
- ±24' Clear Height
- Covered Dock Platform with 2 Levelors, 1 Door
- · 2 Side Grade Level Doors
- Great I-580 Freeway Access. Close to San Rafael Bridge.
- Close to Downtown Point Richmond Amenities.
- Secluded and Natural Setting Backing Up to Open Space
- Ample Parking/ Yard Available
- Available 1/1/2023