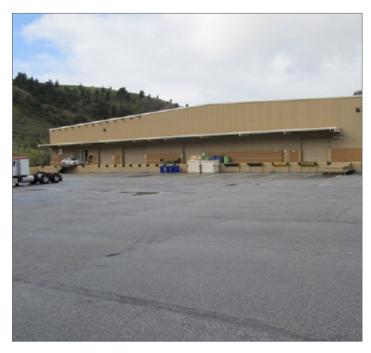

# **Building Photos**

# **Property Highlights**

- ±24,000 SF Warehouse Space
- ±1,500 SF of Office Space with RR and Kitchen/Break Room
- Fully Sprinklered, Skylights Throughout
- ±70'x30' Column Spacing
- ±24' Clear Height
- Covered Dock Platform with 2 Levelors, 1 Door
- · 2 Side Grade Level Doors
- Great I-580 Freeway Access. Close to San Rafael Bridge.
- Close to Downtown Point Richmond Amenities.
- Secluded and Natural Setting Backing Up to Open Space
- Ample Parking/ Yard Available
- Available 1/1/2023