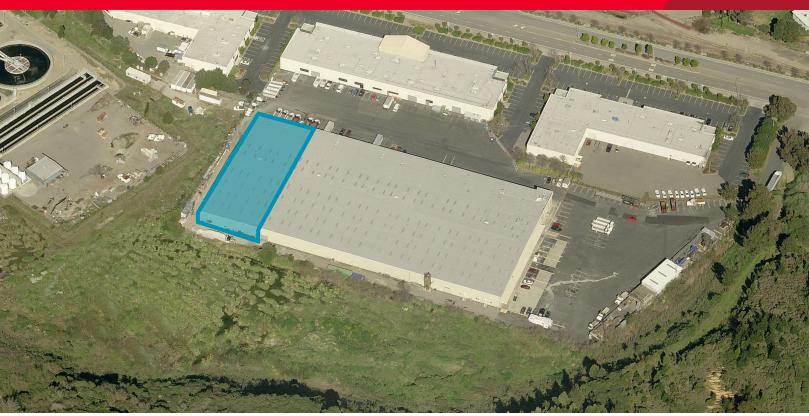

# 1001 Canal Boulevard, Unit E

Richmond, California

# **Property Highlights**

- ±24,000 SF Warehouse Space
- ±1,500 SF of Office Space with RR and Kitchen/Break Room
- Fully Sprinklered, Skylights Throughout
- ±70'x30' Column Spacing
- ±24' Clear Height
- Covered Dock Platform with 2 Levelors, 1 Door
- · 2 Side Grade Level Doors
- Great I-580 Freeway Access. Close to San Rafael Bridge.
- Close to Downtown Point Richmond Amenities.
- Secluded and Natural Setting Backing Up to Open Space
- Ample Parking/ Yard Available
- Available 1/1/2023

# Asking Rate: \$1.30 NNN