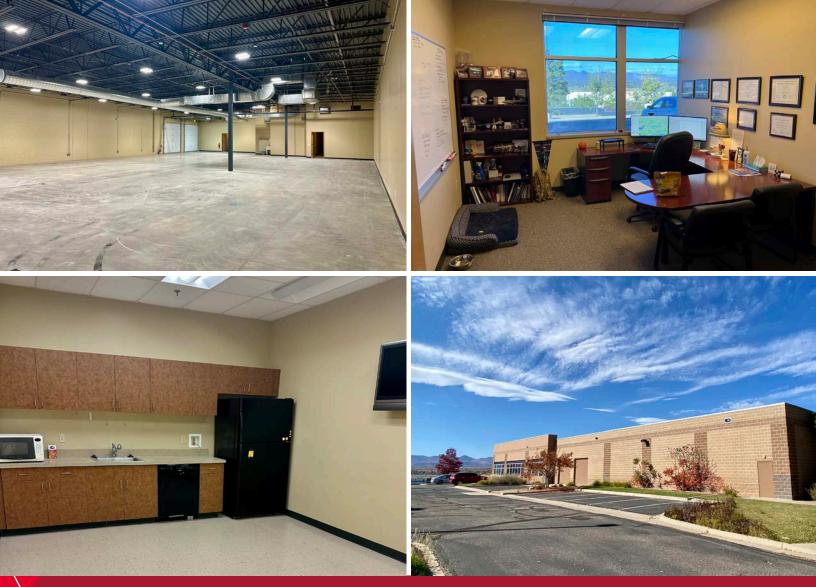

# HILTOP MESA 8209 SOUTHPARK CIRCLE LITTLETON, COLORADO 80120

PRICE REDUCED - <del>\$14.25/SF NNN</del> \$12.95 SF/NNN FIRST 6 MONTHS 1/2 BASE RENT

**10,498 SF Available** Single-Story Flex (Office/Warehouse)

## **PROPERTY OVERVIEW**

- 15 Private offices
- Large conference room
- Warehouse with shower
- Large kitchen/break room
- Full HVAC in warehouse
- Abundant amenities nearby