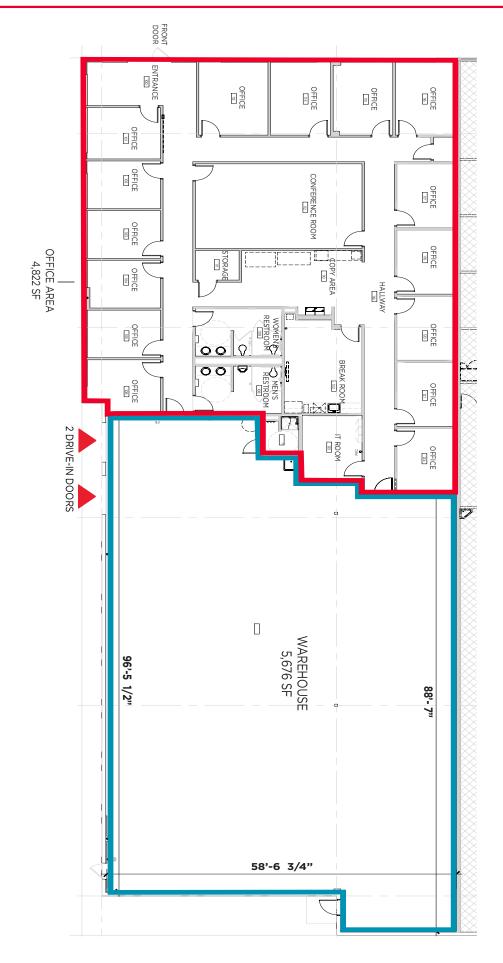

### **PROPERTY FEATURES**

| Available SF | ±10,498 RSF                           |
|--------------|---------------------------------------|
| Office       | ±4,822 SF                             |
| Warehouse    | ±5,676 SF                             |
| Clear Height | ±14'                                  |
| Loading      | 2 Drive-in door (10'w x 10'h)         |
| Parking      | ±25 Spaces                            |
| Zoning       | PD-I (Planned Development Industrial) |
| Power        | 3-Phase, 400amps, 240 Volts           |
| Expenses     | \$6.62/SF (2023)                      |

## **PROPERTY OVERVIEW**

- 15 Private offices
- Large conference room
- Warehouse with shower
- Large kitchen/break room
- Full HVAC in warehouse
- Abundant amenities nearby

# **FLOOR PLAN**