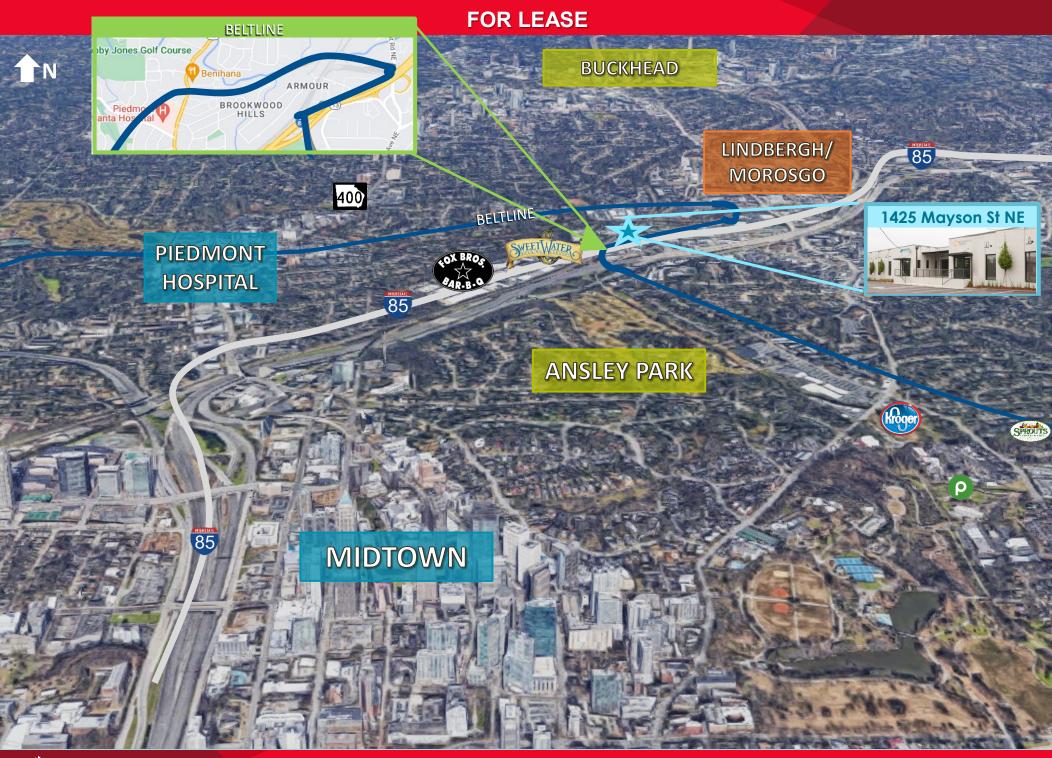

## FOR LEASE 1425 Mayson Street NE – Atlanta, GA 30324

| PROPERTY TERMS      |                 |
|---------------------|-----------------|
| Available Space     | 3,250 RSF       |
| Rate                | \$26.00/RSF NNN |
| PROPERTY HIGHLIGHTS |                 |

- Move-in ready, recently renovated, high-end loft office
- Private offices, conference room and open area
- Private outdoor covered patio amenity space with patio furniture, green egg and more
- Easy access to I-75, I-85 and GA-400
- Steps from Beltline Northeast Trail Access via Plasters Avenue and adjacent to Armour/Ottley district