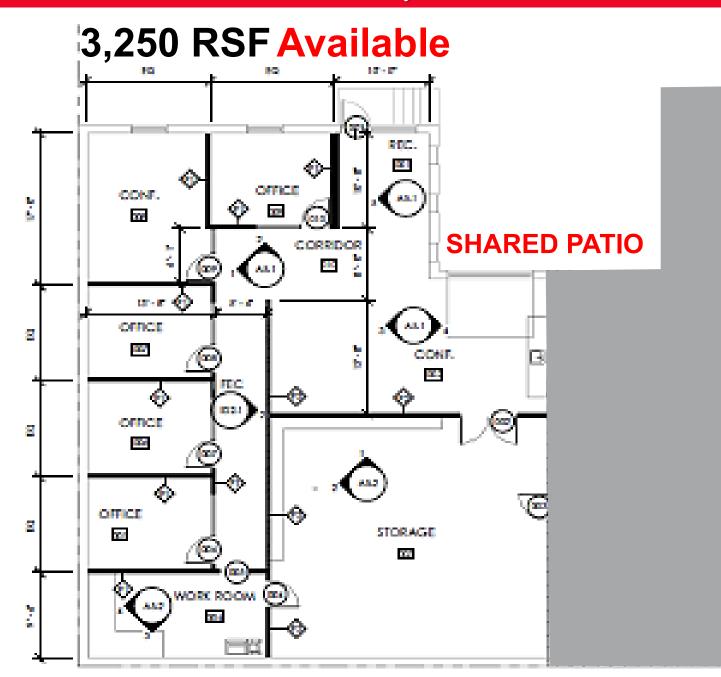

## FOR LEASE 1425 Mayson Street NE – Atlanta, GA 30324

| PROPERTY TERMS      |                 |
|---------------------|-----------------|
| Available Space     | 3,250 RSF       |
| Rate                | \$26.00/RSF NNN |
| PROPERTY HIGHLIGHTS |                 |

- Move-in ready, recently renovated, high-end loft office
- Private offices, conference room and open area
- Private outdoor covered patio amenity space with patio furniture, green egg and more
- Easy access to I-75, I-85 and GA-400
- Steps from Beltline Northeast Trail Access via Plasters Avenue and adjacent to Armour/Ottley district