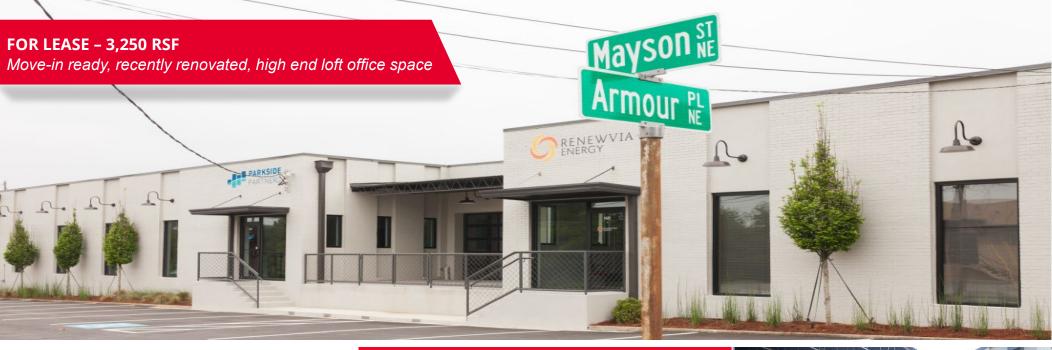

## FOR LEASE 1425 Mayson Street NE – Atlanta, GA 30324

| PROPERTY TERMS      |                 |
|---------------------|-----------------|
| Available Space     | 3,250 RSF       |
| Rate                | \$26.00/RSF NNN |
| PROPERTY HIGHLIGHTS |                 |

- Move-in ready, recently renovated, high-end loft office
- Private offices, conference room and open area
- Private outdoor covered patio amenity space with patio furniture, green egg and more
- Easy access to I-75, I-85 and GA-400
- Steps from Beltline Northeast Trail Access via Plasters Avenue and adjacent to Armour/Ottley district