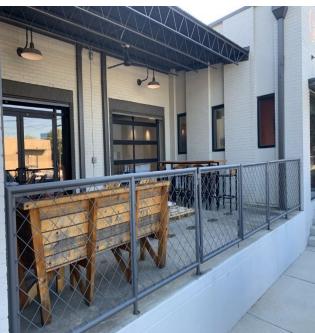

- Move-in ready, recently renovated, high-end loft office
- Private offices, conference room and open area
- Private outdoor covered patio amenity space with patio furniture, green egg and more
- Easy access to I-75, I-85 and GA-400
- Steps from Beltline Northeast Trail Access via Plasters Avenue and adjacent to Armour/Ottley district