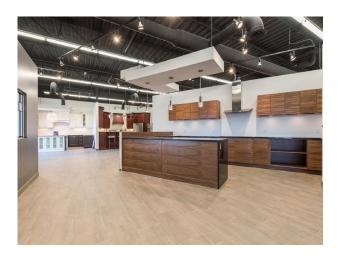

# PROPERTY DETAILS & FEATURES

Property consists of multi-tenant buildings with a range of unit sizes from 1,200 square feet and up, with varying percentages of finished office to warehouse space.

Landlord will assist with renovations to suit Tenants needs.

- Minutes to Wellington Road and the Highway 401 ramp
- West Campus offers fibre ready internet connectivity
- Professionally managed property