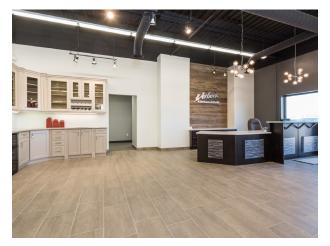

# PROPERTY DETAILS & FEATURES

Property consists of multi-tenant buildings with a range of unit sizes from 1,200 square feet and up, with varying percentages of finished office to warehouse space.

Landlord will assist with renovations to suit Tenants needs.

- Minutes to Wellington Road and the Highway 401 ramp
- West Campus offers fibre ready internet connectivity
- Professionally managed property