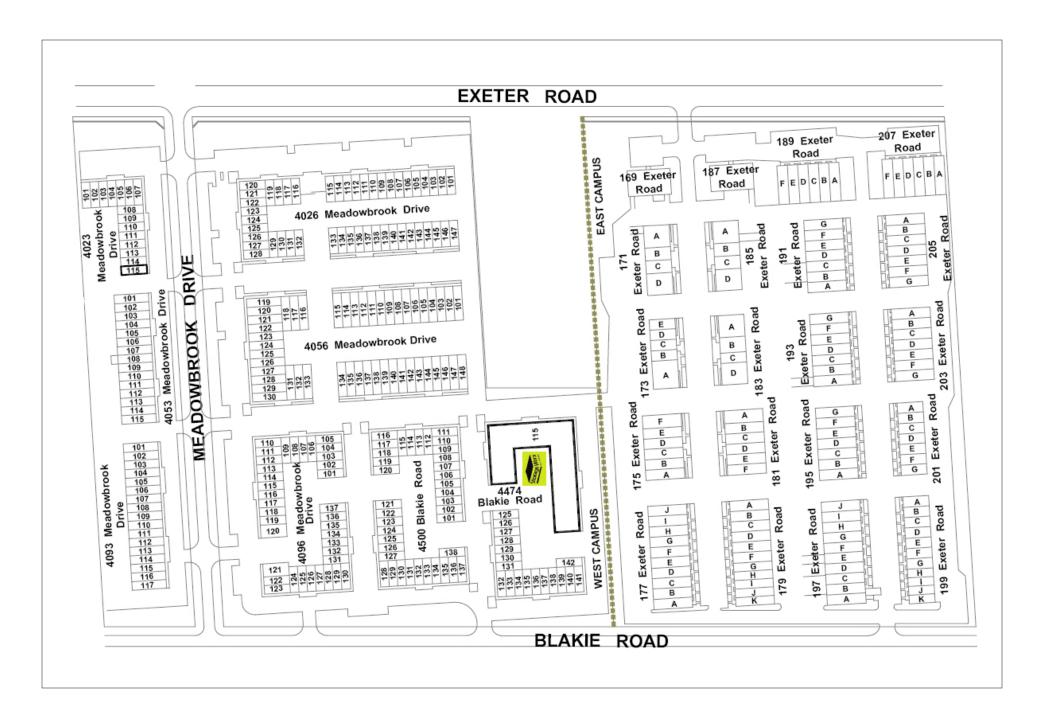

|
| 197 Exeter Rd.                   | D&E   | 4,400 | 78% Warehouse<br>22% Office  | \$14.00 PSF Net* | Grade and Dock Loading Doors (10'x10')   Clear Height: 11'8" | LI1, 4<br>& 7          |
| Meadowbrook Business Campus West |       |       |                              |                  |                                                              |                        |
| 4056 Meadowbrook Dr.             | 122   | 1,600 | 90% Office<br>10% Industrial | \$12.00 PSF Net* | Clear Height: 11' +                                          | LI1, 2, 3,<br>4(10), 7 |

<sup>\*\$0.50</sup> PSF annual escalation

# **SPECIFICS**

#### MOST UNITS HAVE GRADE LOADING DOOR ACCESS

#### **ADDITIONAL RENT**

EAST CAMPUS \$5.98 PSF (2024)

WEST CAMPUS \$6.25 PSF (2024)













### SITE PLAN



## **AERIAL**



**DAVID JONGERDEN** 

Sales Representative 519 438 9125

david.jongerden@cushwakeswo.com

CUSHMAN & WAKEFIELD SOUTHWESTERN ONTARIO

850 Medway Park Dr, Suite 201 London, Ontario N6G 5C6

www.cushwakeswo.com



Southwestern Ontario

©2024 Cushman & Wakefield Southwestern Ontario, Real Estate Brokerage, Independently Owned and Operated. A Member of the Cushman & Wakefield Alliance.

This information has been obtained from sources believed to be reliable but has not been verified. No warranty or representation, express or implied, is made as to the condition of the property (or properties) referenced herein or as to the accuracy or completeness of the information contained herein, and same is submitted subject to errors, omissions, change of price, rental or other condition