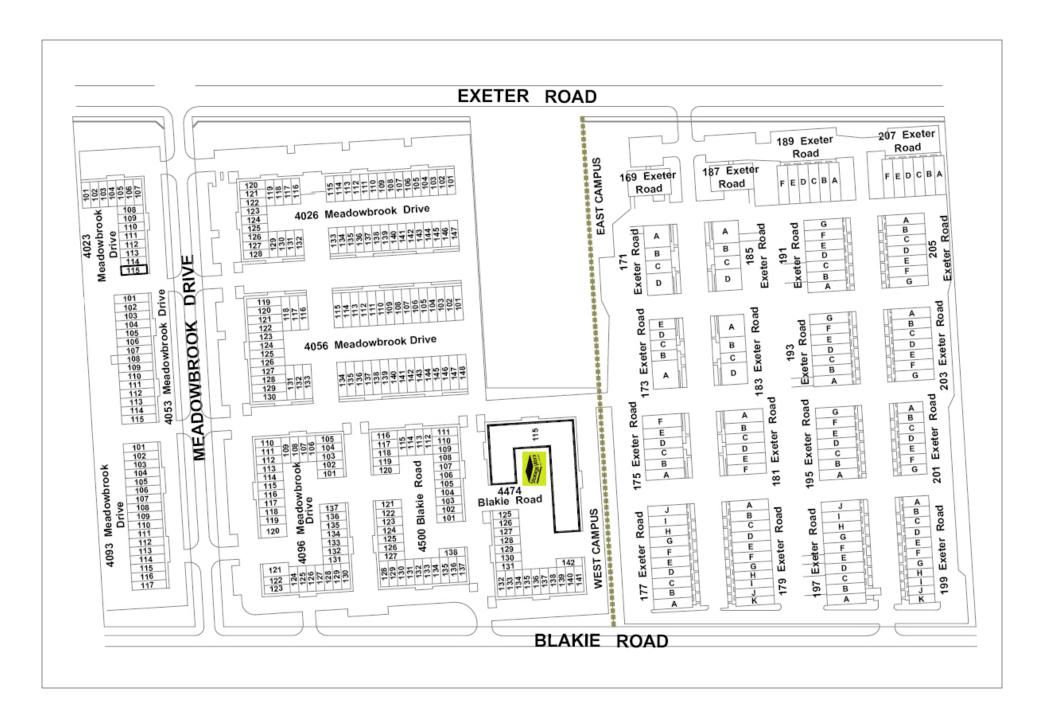

|
| 181 Exeter Rd.                   | A&B   | 5,100 | 15% Office<br>85% Warehouse  | \$12.00 PSF Net* | Two Grade Loading Door (10'x10')   Clear Height: 11'8"       | LI1 & 7                |
| Meadowbrook Business Campus West |       |       |                              |                  |                                                              |                        |
| 4056 Meadowbrook Dr.             | 122   | 1,600 | 90% Office<br>10% Industrial | \$12.00 PSF Net* | Clear Height: 11' +                                          | LI1, 2, 3,<br>4(10), 7 |

<sup>\*\$0.50</sup> PSF annual escalation

# **SPECIFICS**

#### MOST UNITS HAVE GRADE LOADING DOOR ACCESS

#### **ADDITIONAL RENT**

EAST CAMPUS \$5.98 PSF (2024)

WEST CAMPUS \$6.25 PSF (2024)













### SITE PLAN



## **AERIAL**



**DAVID JONGERDEN** 

Sales Representative 519 438 9125

david.jongerden@cushwakeswo.com

CUSHMAN & WAKEFIELD SOUTHWESTERN ONTARIO

850 Medway Park Dr, Suite 201 London, Ontario N6G 5C6

www.cushwakeswo.com



Southwestern Ontario

©2024 Cushman & Wakefield Southwestern Ontario, Real Estate Brokerage, Independently Owned and Operated. A Member of the Cushman & Wakefield Alliance.

This information has been obtained from sources believed to be reliable but has not been verified. No warranty or representation, express or implied, is made as to the condition of the property (or properties) referenced herein or as to the accuracy or completeness of the information contained herein, and same is submitted subject to errors, omissions, change of price, rental or other condition