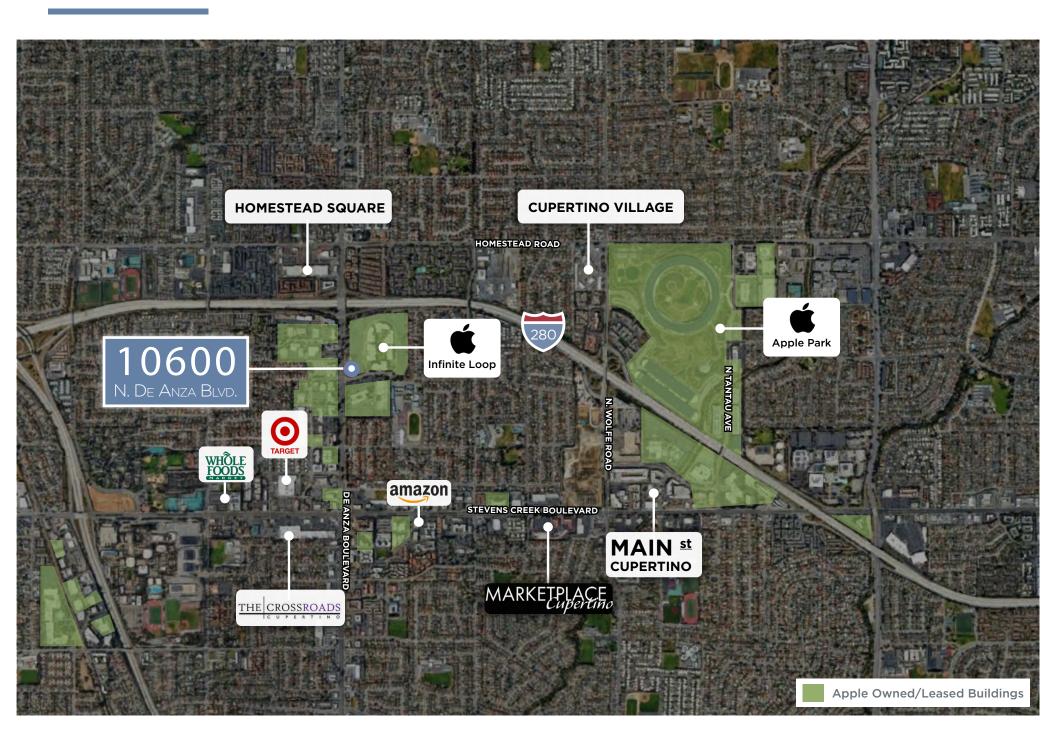

### LOCATION HIGHLIGHTS

- Apple's Original Headquarters, 1 Infinite Loop
- Quick Access to Interstate Highways 280, 101, 85 and 237
- Proximity to BJ's Restaurant, Main Street Cupertino, Cupertino Village, Whole Foods, Cupertino Crossroads, Homestead Shopping Center and The Marketplace at Stevens Creek

### **AREA AMENITIES**