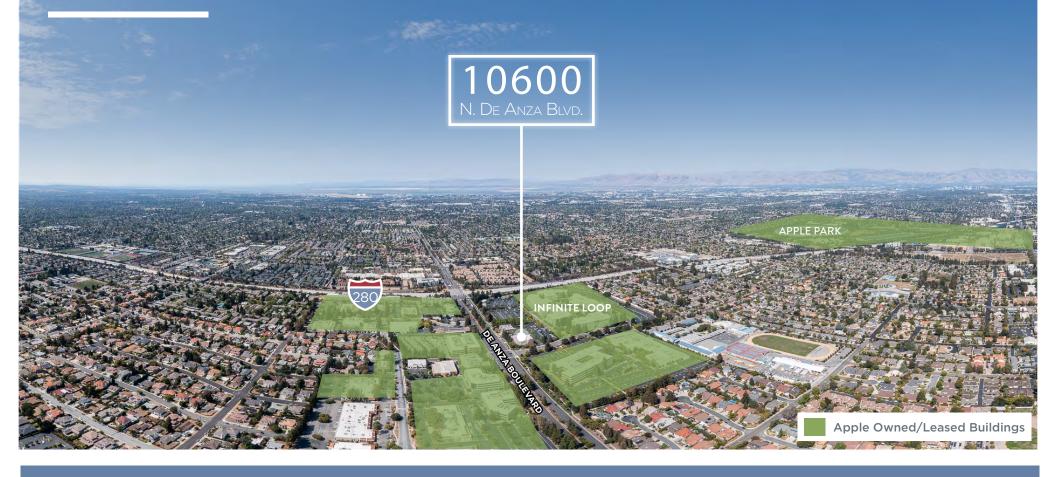

## 10600 N. DE ANZA BLVD CUPERTINO, CA

APPLE'S ORIGINAL CAMPUS, 1 INFINITE LOOP

©2022 Cushman & Wakefield. All rights reserved. The information contained in this communication is strictly confidential. This information has been obtained from sources believed to be reliable but has not been verified. NO WARRANTY OR REPRESENTATION, EXPRESS OR IMPLIED, IS MADE AS TO THE CONDITION OF THE PROPERTY (OR PROPERTIES) REFERENCED HEREIN OR AS TO THE ACCURACY OR COMPLETENESS OF THE INFORMATION CONTAINED HEREIN, AND SAME IS SUBMITTED SUBJECT TO ERRORS, OMISSIONS, CHANGE OF PRICE RENTAL OR OTHER CONDITIONS, WITHDRAWAL WITHOUT NOTICE, AND TO ANY SPECIAL LISTING CONDITIONS IN PROPERTY OWNER(S). ANY PROJECTIONS, OPIN IONS OR ESTIMATES A DESTINATES A DESTINATES A DESTINATES AND TO ANY STRONG PUBLIFIED PROPERTY OF PROPERTY OWNER(S). ANY PROJECTIONS, OPIN IONS OR ESTIMATES A DESTINATES A DESTINATES AND TO ANY STRONG PUBLIFIED PROPERTY OF PROPERTY OWNER(S).

### LOCATION HIGHLIGHTS

- Apple's Original Headquarters, 1 Infinite Loop
- Quick Access to Interstate Highways 280, 101, 85 and 237
- Proximity to BJ's Restaurant, Main Street Cupertino, Cupertino Village, Whole Foods, Cupertino Crossroads, Homestead Shopping Center and The Marketplace at Stevens Creek