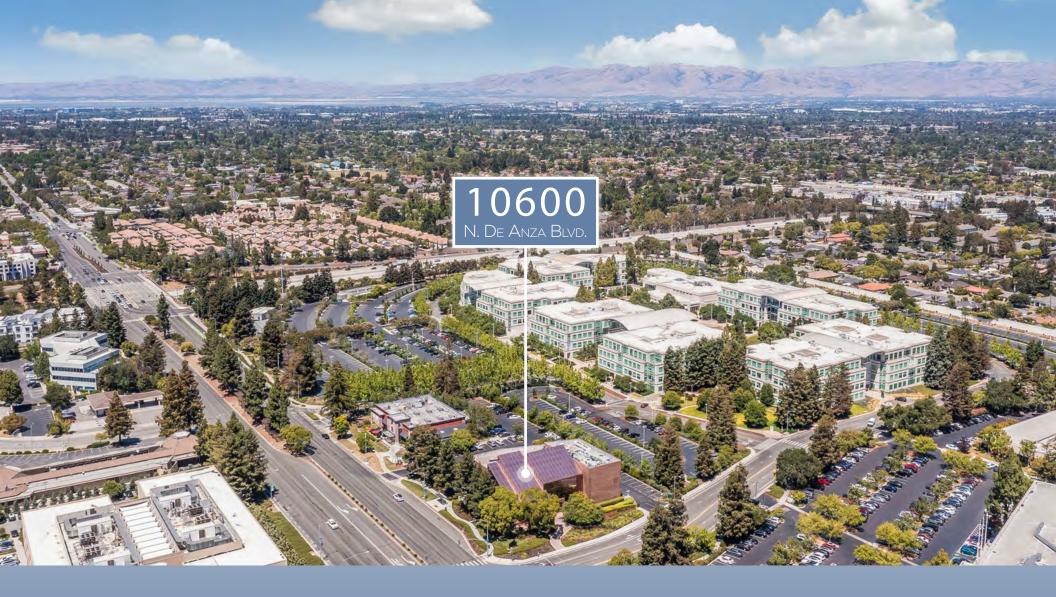

## 10600 N. DE ANZA BLVD CUPERTINO, CA

APPLE'S ORIGINAL CAMPUS, 1 INFINITE LOOP

©2022 Cushman & Wakefield. All rights reserved. The information contained in this communication is strictly confidential. This information has been obtained from sources believed to be reliable but has not been verified. NO WARRANTY OR REPRESENTATION, EXPRESS OR IMPLIED, IS MADE AS TO THE CONDITION OF THE PROPERTY (OR PROPERTIES) REFERENCED HEREIN OR AS TO THE ACCURACY OR COMPLETENESS OF THE INFORMATION CONTAINED HEREIN, AND SAME IS SUBMITTED SUBJECT TO ERRORS, OMISSIONS, CHANGE OF PRICE RENTAL OR OTHER CONDITIONS, WITHDRAWAL WITHOUT NOTICE, AND TO ANY SPECIAL LISTING CONDITIONS IN PROPERTY OWNER(S). ANY PROJECTIONS, OPIN IONS OR ESTIMATES A DESTINATES A DESTINATES A DESTINATES AND TO ANY STRONG PUBLIFIED PROPERTY OF PROPERTY OWNER(S). ANY PROJECTIONS, OPIN IONS OR ESTIMATES A DESTINATES A DESTINATES AND TO ANY STRONG PUBLIFIED PROPERTY OF PROPERTY OWNER(S).

### LOCATION HIGHLIGHTS

- Apple's Original Headquarters, 1 Infinite Loop
- Quick Access to Interstate Highways 280, 101, 85 and 237
- Proximity to BJ's Restaurant, Main Street Cupertino, Cupertino Village, Whole Foods, Cupertino Crossroads, Homestead Shopping Center and The Marketplace at Stevens Creek