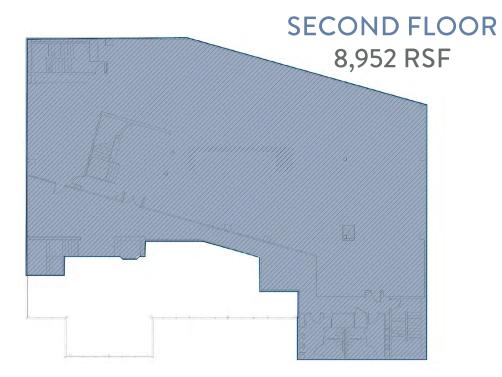

ATES A DESTINATES AND TO ANY STRONG PUBLIFIED PROPERTY OF PROPERTY OWNER(S).

#### **TENNY TSAI**

+1 408 210 0025 enny.tsai@cushwake.com

#### ANDREW HSU

+1 650 686 7138 andrew.hsu@cushwake.com LIC #02089731



### LOCATION HIGHLIGHTS



- Apple's Original Headquarters, 1 Infinite Loop
- Quick Access to Interstate Highways 280, 101, 85 and 237
- Proximity to BJ's Restaurant, Main Street Cupertino, Cupertino Village, Whole Foods, Cupertino Crossroads, Homestead Shopping Center and The Marketplace at Stevens Creek



GENEROUS
TENANT
IMPROVEMENTS
OFFERED ON
AN OPEN SHELL
SPACE

GRAND, OPEN, THREE-STORY ATRIUM EXTENSIVE
GLASS LINE
WITH GREAT
NATURAL
LIGHT

CLASS A
QUALITY
CONSTRUCTION

GARAGE AND
DEDICATED
SURFACE
PARKING (2.9
PER 1,000 SQ FT)

### **FLOOR PLANS**

FIRST FLOOR 10,712 RSF







### **AREA AMENITIES**





# 10600 N. DE ANZA BLVD, CUPERTINO, CA

CONTACT US

TENNY TSAI +1 408 210 0025 tenny.tsai@cushwake.com LIC #00966186 ANDREW HSU +1 650 686 7138 andrew.hsu@cushwake.com LIC #02089731