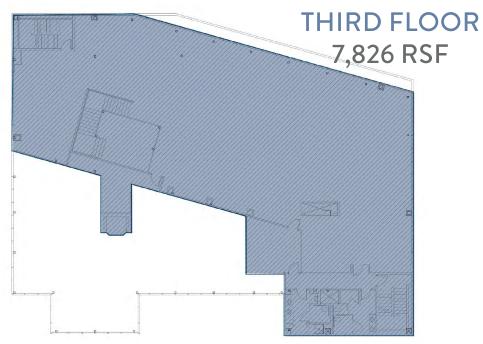

ES A DESTINATES AND TO ANY STRONG PUBLIFIED PROPERTY OF PROPERTY OWNER(S).

#### **TENNY TSAI**

+1 408 210 0025 enny.tsai@cushwake.com

#### ANDREW HSU

+1 650 686 7138 andrew.hsu@cushwake.com LIC #02089731



### LOCATION HIGHLIGHTS



- Apple's Original Headquarters, 1 Infinite Loop
- Quick Access to Interstate Highways 280, 101, 85 and 237
- Proximity to BJ's Restaurant, Main Street Cupertino, Cupertino Village, Whole Foods, Cupertino Crossroads, Homestead Shopping Center and The Marketplace at Stevens Creek



GENEROUS
TENANT
IMPROVEMENTS
OFFERED ON
AN OPEN SHELL
SPACE

GRAND, OPEN, THREE-STORY ATRIUM EXTENSIVE
GLASS LINE
WITH GREAT
NATURAL
LIGHT

CLASS A
QUALITY
CONSTRUCTION

GARAGE AND
DEDICATED
SURFACE
PARKING (2.9
PER 1,000 SQ FT)

### **FLOOR PLANS**

FIRST FLOOR 10,712 RSF







### **AREA AMENITIES**





# 10600 N. DE ANZA BLVD, CUPERTINO, CA

CONTACT US

TENNY TSAI +1 408 210 0025 tenny.tsai@cushwake.com LIC #00966186 ANDREW HSU +1 650 686 7138 andrew.hsu@cushwake.com LIC #02089731