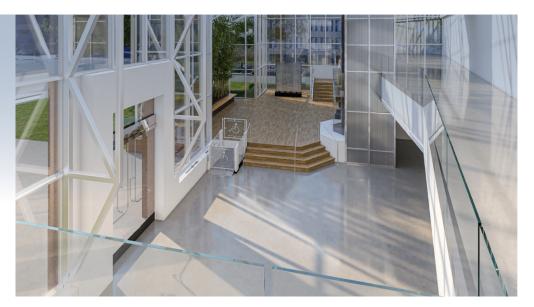

### EXTENSIVE RENOVATIONS INCLUDE COMMON AREA OVERHAUL AND NEW RESTROOM COURT

NEW HVAC SYSTEM AND ROOF

GRAND, OPEN, THREE-STORY ATRIUM EXTENSIVE GLASS LINE WITH GREAT NATURAL LIGHT GENEROUS TENANT IMPROVEMENTS ON AN OPEN SHELL SPACE GARAGE AND DEDICATED SURFACE PARKING (2.9 PER 1,000 SQ FT)