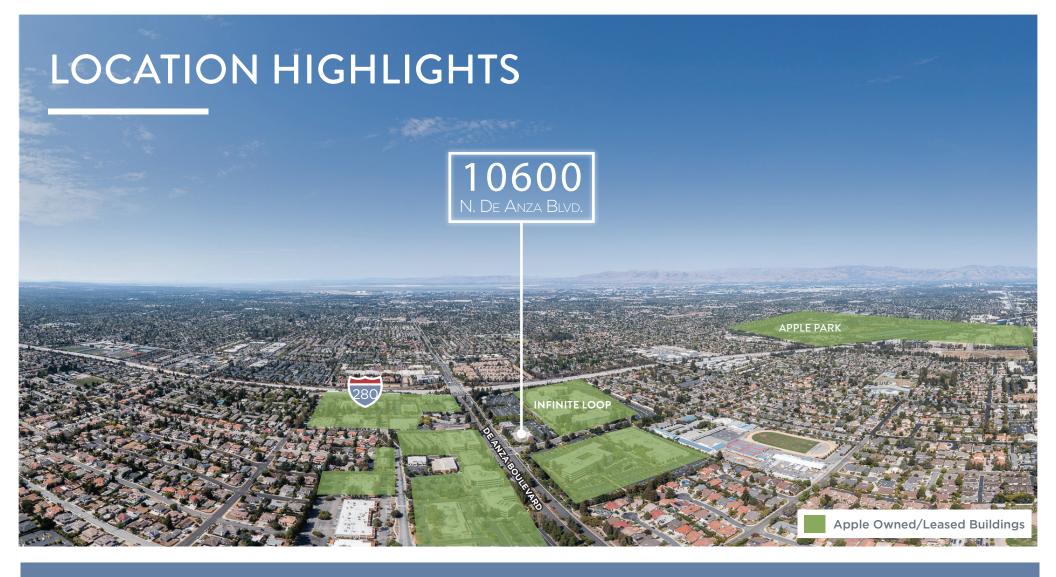

**TENNY TSAI** 

+1 408 210 0025 tenny.tsai@cushwake.com LIC #00966186

ANDREW HSU

+1 650 686 7138 andrew.hsu@cushwake.com LIC #02089731

- Bordering Apple's Original Headquarters, 1 Infinite Loop
- Quick Access to Interstate Highways 280, 101, 85 and 237
- Proximity to BJ's Restaurant, Main Street Cupertino, Cupertino Village, Whole Foods, Cupertino Crossroads, Homestead Shopping Center and The Marketplace at Stevens Creek