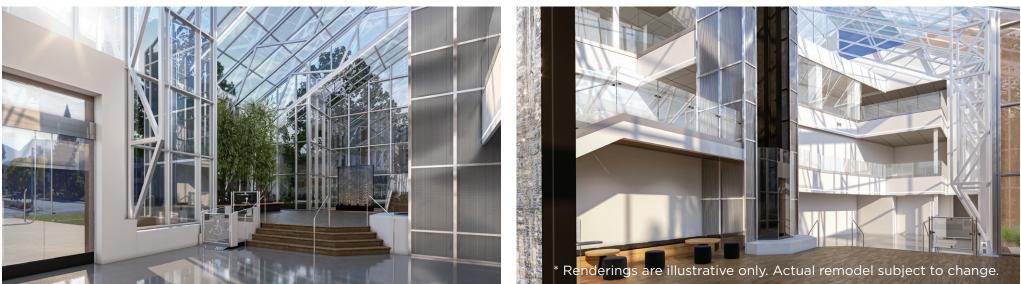

### EXTENSIVE RENOVATIONS INCLUDE COMMON AREA OVERHAUL AND NEW RESTROOM COURT

NEW HVAC SYSTEM AND ROOF

GRAND, OPEN, THREE-STORY ATRIUM EXTENSIVE GLASS LINE WITH GREAT NATURAL LIGHT GENEROUS TENANT IMPROVEMENTS ON AN OPEN SHELL SPACE GARAGE AND DEDICATED SURFACE PARKING (2.9 PER 1,000 SQ FT)