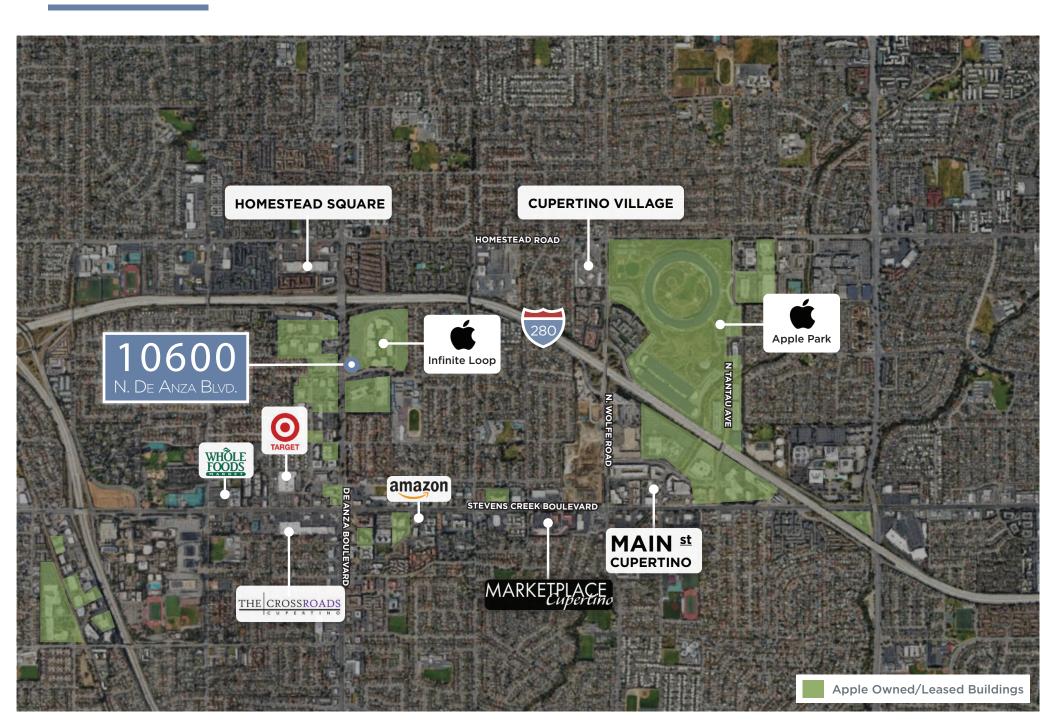

**TENNY TSAI** 

+1 408 210 0025 tenny.tsai@cushwake.com LIC #00966186

ANDREW HSU

+1 650 686 7138 andrew.hsu@cushwake.com LIC #02089731

- Bordering Apple's Original Headquarters, 1 Infinite Loop
- Quick Access to Interstate Highways 280, 101, 85 and 237
- Proximity to BJ's Restaurant, Main Street Cupertino, Cupertino Village, Whole Foods, Cupertino Crossroads, Homestead Shopping Center and The Marketplace at Stevens Creek

## **AREA AMENITIES**