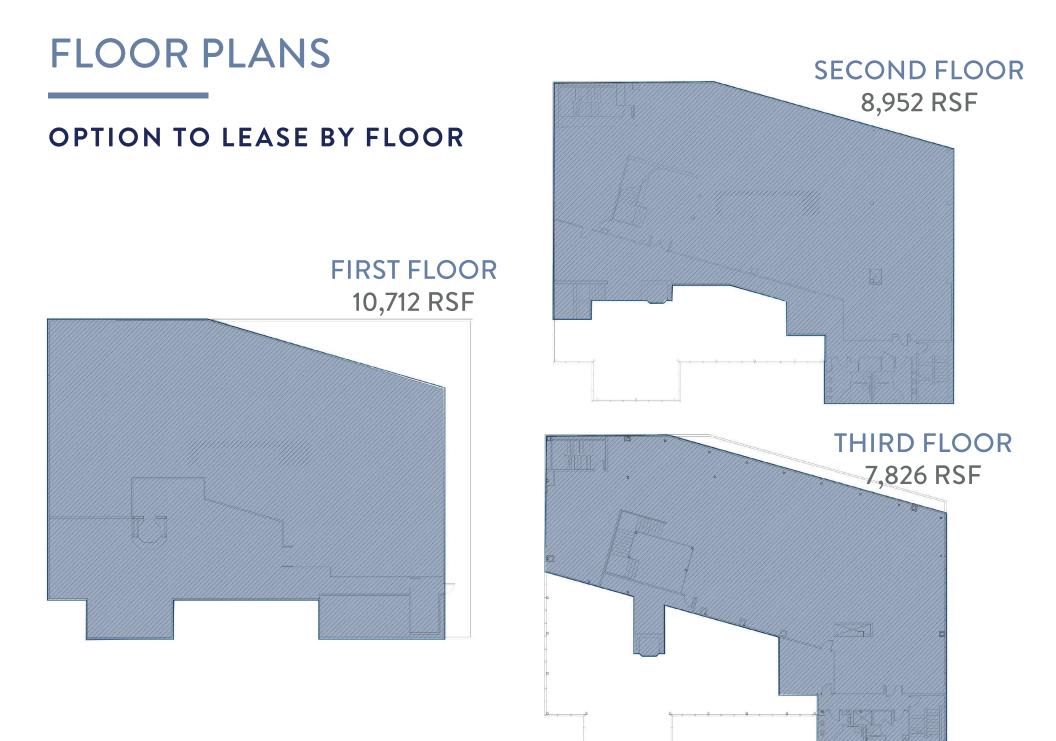

ERTY OWNER(S). ANY PROJECTIONS, OPIN-

**TENNY TSAI** 

+1 408 210 0025 tenny.tsai@cushwake.com LIC #00966186

ANDREW HSU

+1 650 686 7138 andrew.hsu@cushwake.com LIC #02089731





- Bordering Apple's Original Headquarters, 1 Infinite Loop
- Quick Access to Interstate Highways 280, 101, 85 and 237
- Proximity to BJ's Restaurant, Main Street Cupertino, Cupertino Village, Whole Foods, Cupertino Crossroads, Homestead Shopping Center and The Marketplace at Stevens Creek

## **BUILDING HIGHLIGHTS**

### EXTENSIVE RENOVATIONS INCLUDE COMMON AREA OVERHAUL AND NEW RESTROOM COURT





NEW HVAC SYSTEM AND ROOF

GRAND, OPEN, THREE-STORY ATRIUM EXTENSIVE GLASS LINE WITH GREAT NATURAL LIGHT GENEROUS TENANT IMPROVEMENTS ON AN OPEN SHELL SPACE GARAGE AND DEDICATED SURFACE PARKING (2.9 PER 1,000 SQ FT)



## **AREA AMENITIES**





# 10600 N. DE ANZA BLVD, CUPERTINO, CA

### CONTACT US

TENNY TSAI +1 408 210 0025 tenny.tsai@cushwake.com LIC #00966186

#### ANDREW HSU

+1 650 686 7138 andrew.hsu@cushwake.com LIC #02089731