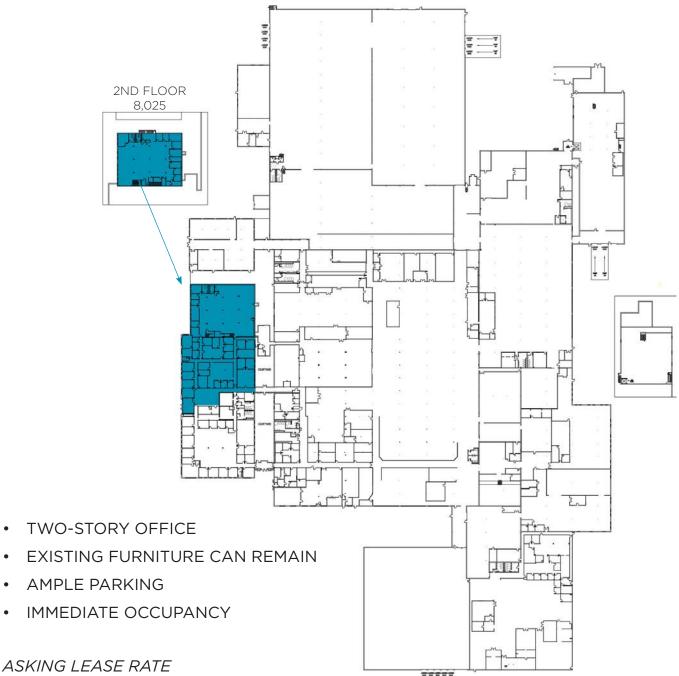

### UNIT 3 - 19,355 SQUARE FEET

SUBJECT TO OFFER

For more information, contact:

### ASKING LEASE RATE SUBJECT TO OFFER

For more information, contact: