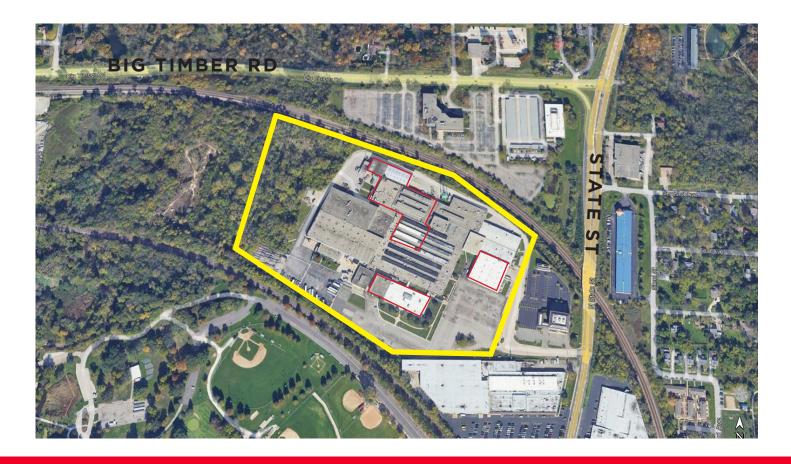

## LOCATION MAP

### **Centrally located in Chicago's Western Suburbs along I-90**

For more information, contact: