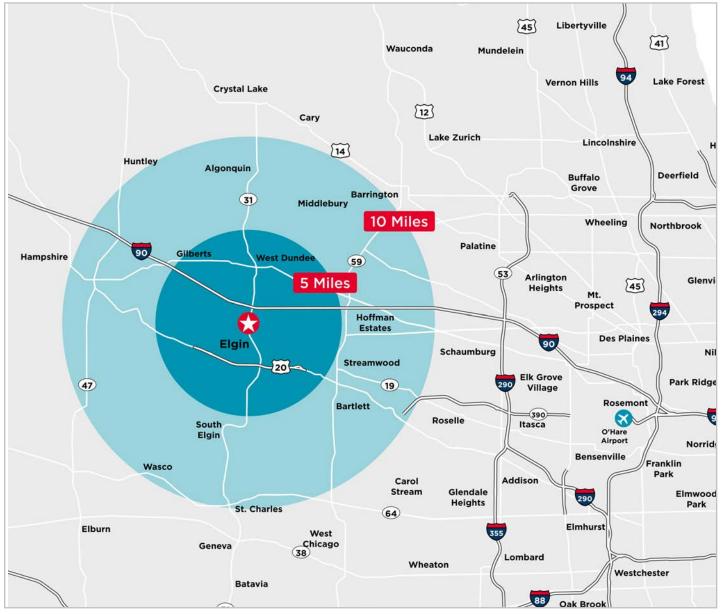

## LOCATION MAP

### **Centrally located in Chicago's Western Suburbs along I-90**

For more information, contact: