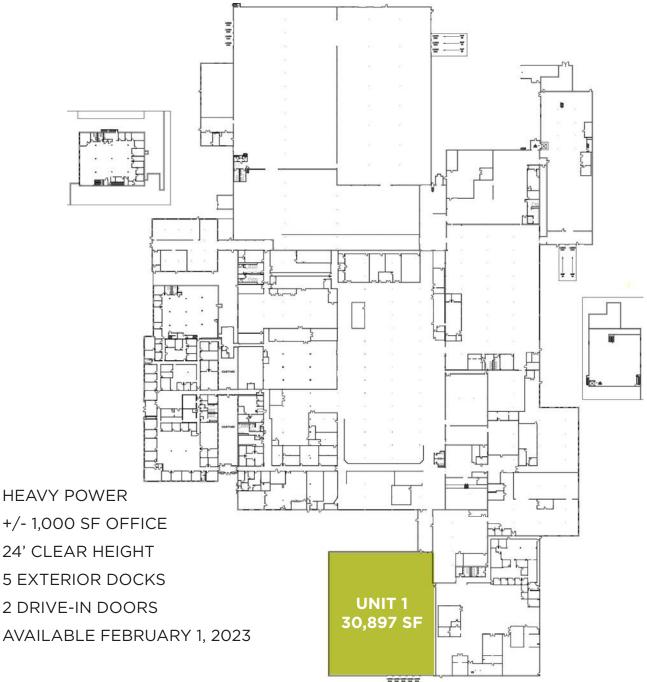

### UNIT 1 - 30,897 SQUARE FEET

### ASKING LEASE RATE SUBJECT TO OFFER

For more information, contact: