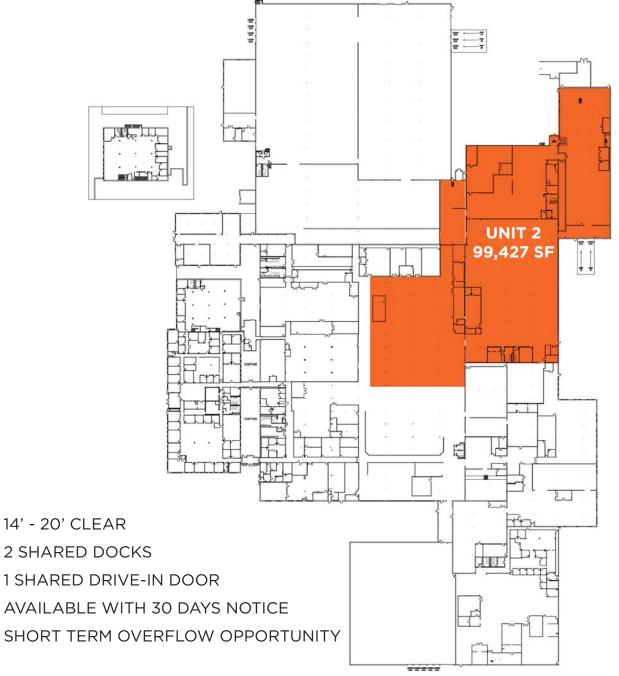

UNIT 2 - 14,192 - 99,427 SQ.FT.

### ASKING LEASE RATE SUBJECT TO OFFER

For more information, contact:

Al Caruana

Executive Director +1 847 720 1326 al.caruana@cushwake.com Jeff Matella Director +1 847 720 1349 jeff.matella@cushwake.com Ivan Ravelo Associate Broker +1 312 424 8148 ivan.ravelo@cushwake.com