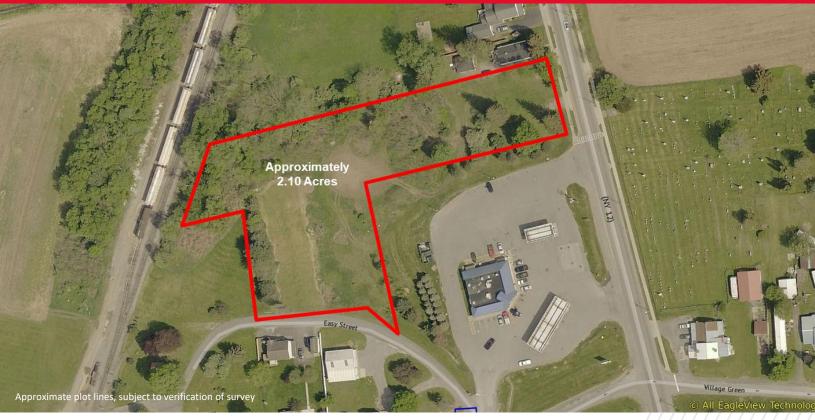

### **PROPERTY HIGHLIGHTS**

Approximately 2.10 acres of vacant land with commercial zoning is available for sale on Route 12 in Sangerfield. Subject land is to be subdivided from the existing 4.69-acre parcel which is partially occupied by a convenience store. Sangerfield is approximately 15 miles south of the City of Utica at the intersection of Route 12 and Route 20

| BUILDING SF       | N/A         | SIGNAGE TYPE  | TBD      |
|-------------------|-------------|---------------|----------|
| LAND SF           | 2.10± Acres | 1-MILE (POP.) | 572      |
| YEAR BUILT        | N/A         | 3-MILE (POP.) | 2,548    |
| PARKING           | TBD         | MED. INCOME   | \$75,947 |
| TRAFFIC<br>COUNTS | 4,216 VPD   | SPACE USE     | TBD      |