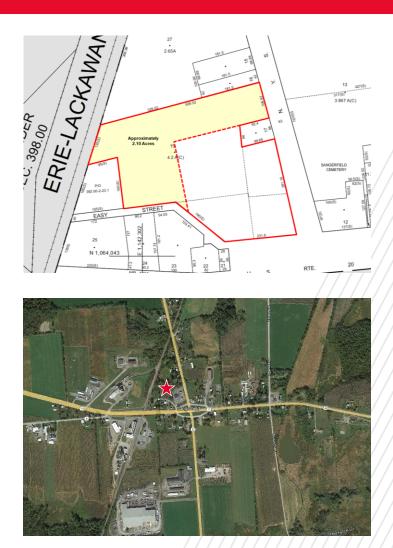

### **PROPERTY HIGHLIGHTS**

Approximately 2.10 acres of vacant land with commercial zoning is available for sale on Route 12 in Sangerfield. Subject land is to be subdivided from the existing 4.69-acre parcel which is partially occupied by a convenience store. Sangerfield is approximately 15 miles south of the City of Utica at the intersection of Route 12 and Route 20

## **LEGAL INFORMATION**

| TAX PARCEL ID | Portion of 392.019-1-19 |  |
|---------------|-------------------------|--|
| 2024 RE TAXES | Subject to Re-Plat      |  |
| ZONING        | Commercial              |  |