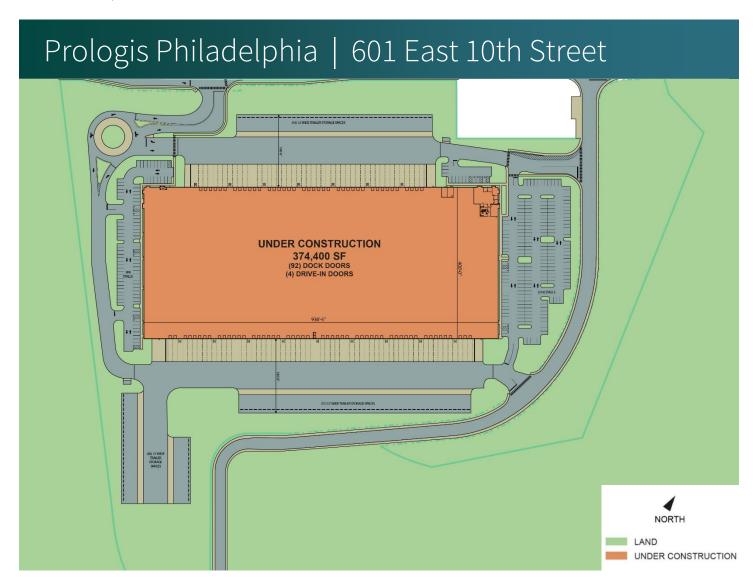

### **FACILITY**

- 374,400 SF total building size
- 374,400 SF available space
- $\pm 4,650$  SF office
- 40' clear height
- 58'-6" x 56' column spacing
- 92 dock doors
- 4 drive-in doors
- 132 trailer parking spaces
- 308 car parking spaces
- ESFR sprinkler system
- LED motion sensor lighting
- LERTA tax designation