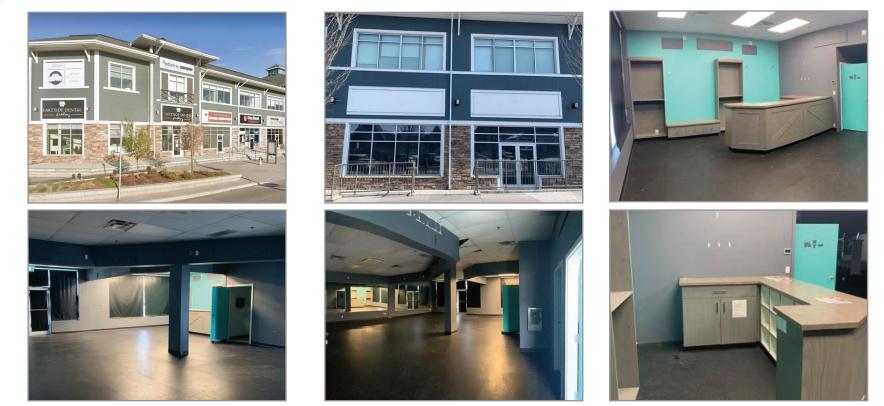

| 1,389 SF  |
| 310  | Mahogany Orthodontics                 | 2,482 SF | 1470 | Subway                   | 1,125 SF  |
| 350  | South East OMFS                       | 3,825 SF | 1480 | Alberta Family Podiatry  | 1,932 SF  |
| 380  | Pizza Hut                             | 1,312 SF | 1510 | Tim Hortons              | 3,068 SF  |
| 410  | Karma Salon                           | 2,400 SF | 1550 | Sobeys Liquor            | 5,629 SF  |
| 450  | Face Amor                             | 1,042 SF |      |                          |           |
| 470  | State & Main                          | 5,235 SF |      |                          |           |
|      |                                       |          |      |                          |           |





#### **PROPERTY PHOTOS - UNIT 170**



#### CONTACT:

Ryan Rutherford / Vice President / ryan.rutherford@cushwake.com / +1 403 973 4677

Nick Preston / Vice President / nick.preston@cushwake.com / +1 403 467 9222

#### **CUSHMAN & WAKEFIELD ULC**

#2500, 250 - 6 Ave SW | Calgary, AB | T2P 3H7 | 403 261 1100 | cushmanwakefield.com

2024 ©Cushman & Wakefield. All rights reserved. The information contained in this communication is strictly confidential. This information has been obtained from sources believed to be reliable but has not been verified. No warranty or representation, express or implied, is made as to the condition of the property (or properties) referenced herein or as to the accuracy or completeness of the information contained herein, and same is submitted subject to errors, omissions, change of price, rental or