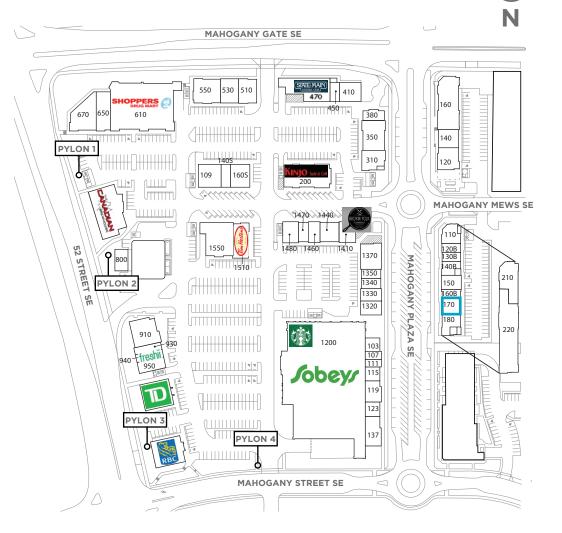

# MAHOGANY PLAZA SE, CALGARY, AB

Voted Canada's best community for two consecutive years!

WE ARE THE CENTRE OF RETAIL

**CUSHMANWAKEFIELD.COM** 

RETAIL SPACE Unit 950: 1,638 sf LEASED Unit 1480: 1,932 sf LEASED Unit 170: 1,779 sf AVAILABILITY

### COMMENTS

- Located in the Community of Mahogany Voted Canada's best community for 2 consecutive years
- Close proximity to South Health Campus 2,500 full time employees and over 200,000 outpatients per year
- Future transit oriented development will provide easy access to Downtown and North Calgary via the Greenline C-Train expansion
- Other Tenants include Sobeys, Shoppers Drug Mart, Canadian Brewhouse, Mayfair Diagnostics, Kinjo, State & Main, RBC, TD, ATB, Medical Clinic, Dental, Tim Horton's
- Great exposure on the corner of 52nd Street SE and Mahogany Gate SE
- All turns access from Mahogany Gate SE and Mahogany Street SE
- Right in right out access from 52nd Street SE, and Mahogany Gate SE
- 19,000 vehicles per day on Mahogany Gate SE and 44,000 vehicles per day on 52nd Street SE

#### DEMOGRAPHICS

| 1 Km | POPULATION<br>6,410 | AVERAGE<br>HOUSEHOLD INCOME<br>\$155,134 | OCCUPIED<br>HOUSEHOLDS<br>2,344 |  |
|------|---------------------|------------------------------------------|---------------------------------|--|
| 3 Km | 69,747              | \$140,888                                | 23,040                          |  |
| 5 Km | 114,382             | \$146,211                                | 38,579                          |  |

| 103  | Soffritto Inc.                        | 1,014 SF | 510  | Dairy Queen              | 2,514 SF  |
|------|---------------------------------------|----------|------|--------------------------|-----------|
| 107  | Denim & Smith                         | 730 SF   | 530  | Plant Life               | 2,351 SF  |
| 110  | Momentum Health                       | 2,932 SF | 550  | ATB Financial            | 3,730 SF  |
| 110B | Lakeside Dental of Mahogany           | 1,758 SF | 610  | Shoppers Drug Mart       | 16,405 SF |
| 111  | Tower Dry Cleaners                    | 659 SF   | 650  | Mahogany Dental Wellness | 3,205 SF  |
| 115  | JB Nails                              | 1,184 SF | 670A | Mahogany Clinic          | 4,336 SF  |
| 119  | Mahogany Dance Arts                   | 1,860 SF | 670B | Mahogany Clinic          | 1,946 SF  |
| 120  | Massage Addict                        | 2,363 SF | 670C | Mahogany Clinc           | 2,118 SF  |
| 120B | South Calgary Denture Clinic          | 895 SF   | 700  | The Canadian Brew House  | 7,628 SF  |
| 123  | Jung's Taekwondo                      | 2,312 SF | 800  | Shell                    | 1,539 SF  |
| 130B | Step Ahead                            | 895 SF   | 910  | Scotiabank               | 3,866 SF  |
| 137  | Pinnovate                             | 1,484 SF | 930  | Alberta Family Podiatry  | 1,167 SF  |
| 140  | Mahogany Learning Centre              | 2,109 SF | 940  | Freshii                  | 1,142 SF  |
|      | (Preschool)                           |          | 950  | Chocolato                | 1,638 SF  |
| 140B | Bottoms Up Scrubs                     | 1,482 SF | 1000 | TD Canada Trust          | 4,335 SF  |
| 140S | Taco Time                             | 1,268 SF | 1100 | RBC                      | 4,725 SF  |
| 150B | Benjamin Moore                        | 1,546 SF | 1200 | Sobeys                   | 52,161 SF |
| 160  | Mahogany Learning Centre<br>(Daycare) | 6,217 SF | 1320 | Sonata Music School      | 1,514 SF  |
| 160B | Yi Fang Fruit Tea                     | 912 SF   | 1330 | The Bone & Biscuit       | 1,515 SF  |
| 160S | Pho Hoan Pasteur                      | 2,619 SF | 1340 | Pizza 73                 | 1,144 SF  |
| 170  | AVAILABLE                             | 1,779 SF | 1350 | Cob's Bread              | 1,067 SF  |
| 180  | Kumon Math & Reading Centre           | 1,434 SF | 1370 | Toscana Italian Grill    | 3,204 SF  |
| 200  | Kinjo Sushi                           | 6,310 SF | 1410 | Bro'kin Yolk             | 1,880 SF  |
| 210B | Mahogany Pediatric Dental             | 3,409 SF | 1440 | Mahogany Vet Clinic      | 2,205 SF  |
| 230E | 8 Mayfair Diagnaostics                | 7,139 SF | 1460 | Green Chili              | 1,389 SF  |
| 310  | Mahogany Orthodontics                 | 2,482 SF | 1470 | Subway                   | 1,125 SF  |
| 350  | South East OMFS                       | 3,825 SF | 1480 | Alberta Family Podiatry  | 1,932 SF  |
| 380  | Pizza Hut                             | 1,312 SF | 1510 | Tim Hortons              | 3,068 SF  |
| 410  | Karma Salon                           | 2,400 SF | 1550 | Sobeys Liquor            | 5,629 SF  |
| 450  | Face Amor                             | 1,042 SF |      |                          |           |
| 470  | State & Main                          | 5,235 SF |      |                          |           |
|      |                                       |          |      |                          |           |