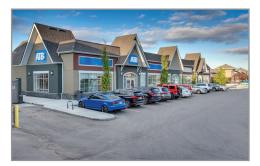

dical Clinic, Dental, Tim Horton's
- Great exposure on the corner of 52nd Street SE and Mahogany Gate SE
- All turns access from Mahogany Gate SE and Mahogany Street SE
- Right in right out access from 52nd Street SE, and Mahogany Gate SE
- 19,000 vehicles per day on Mahogany Gate SE and 44,000 vehicles per day on 52nd Street SE

#### DEMOGRAPHICS

| 1 Km | POPULATION<br>6,410 | AVERAGE<br>HOUSEHOLD INCOME<br>\$155,134 | OCCUPIED<br>HOUSEHOLDS<br>2,344 |  |
|------|---------------------|------------------------------------------|---------------------------------|--|
| 3 Km | 69,747              | \$140,888                                | 23,040                          |  |
| 5 Km | 114,382             | \$146,211                                | 38,579                          |  |













| 103  | Soffritto Inc.                        | 1,014 SF | 510  | Dairy Queen              | 2,514 SF  |
|------|---------------------------------------|----------|------|--------------------------|-----------|
| 107  | Denim & Smith                         | 730 SF   | 530  | Plant Life               | 2,351 SF  |
| 110  | Momentum Health                       | 2,932 SF | 550  | ATB Financial            | 3,730 SF  |
| 110B | Lakeside Dental of Mahogany           | 1,758 SF | 610  | Shoppers Drug Mart       | 16,405 SF |
| 111  | Tower Dry Cleaners                    | 659 SF   | 650  | Mahogany Dental Wellness | 3,205 SF  |
| 115  | JB Nails                              | 1,184 SF | 670A | Mahogany Clinic          | 4,336 SF  |
| 119  | Mahogany Dance Arts                   | 1