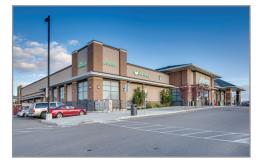

, Medical Clinic, Dental, Tim Horton's
- Great exposure on the corner of 52nd Street SE and Mahogany Gate SE
- All turns access from Mahogany Gate SE and Mahogany Street SE
- Right in right out access from 52nd Street SE, and Mahogany Gate SE
- 19,000 vehicles per day on Mahogany Gate SE and 44,000 vehicles per day on 52nd Street SE

#### DEMOGRAPHICS

| 1 Km | POPULATION<br>6,410 | AVERAGE<br>HOUSEHOLD INCOME<br>\$155,134 | OCCUPIED<br>HOUSEHOLDS<br>2,344 |  |
|------|---------------------|------------------------------------------|---------------------------------|--|
| 3 Km | 69,747              | \$140,888                                | 23,040                          |  |
| 5 Km | 114,382             | \$146,211                                | 38,579                          |  |













| 103  | Soffritto Inc.                        | 1,014 SF | 510  | Dairy Queen              | 2,514 SF  |
|------|---------------------------------------|----------|------|--------------------------|-----------|
| 107  | Denim & Smith                         | 730 SF   | 530  | Plant Life               | 2,351 SF  |
| 110  | Momentum Health                       | 2,932 SF | 550  | ATB Financial            | 3,730 SF  |
| 110B | Lakeside Dental of Mahogany           | 1,758 SF | 610  | Shoppers Drug Mart       | 16,405 SF |
| 111  | Tower Dry Cleaners                    | 659 SF   | 650  | Mahogany Dental Wellness | 3,205 SF  |
| 115  | JB Nails                              | 1,184 SF | 670A | Mahogany Clinic          | 4,336 SF  |
| 119  | Mahogany Dance Arts