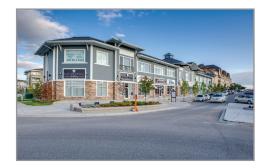

Medical Clinic, Dental, Tim Horton's
- Great exposure on the corner of 52nd Street SE and Mahogany Gate SE
- All turns access from Mahogany Gate SE and Mahogany Street SE
- Right in right out access from 52nd Street SE, and Mahogany Gate SE
- 19,000 vehicles per day on Mahogany Gate SE and 44,000 vehicles per day on 52nd Street SE

#### DEMOGRAPHICS

| 1 Km | POPULATION<br>6,410 | AVERAGE<br>HOUSEHOLD INCOME<br>\$155,134 | OCCUPIED<br>HOUSEHOLDS<br>2,344 |  |
|------|---------------------|------------------------------------------|---------------------------------|--|
| 3 Km | 69,747              | \$140,888                                | 23,040                          |  |
| 5 Km | 114,382             | \$146,211                                | 38,579                          |  |













| 103  | Soffritto Inc.                        | 1,014 SF | 510  | Dairy Queen              | 2,514 SF  |
|------|---------------------------------------|----------|------|--------------------------|-----------|
| 107  | Denim & Smith                         | 730 SF   | 530  | Plant Life               | 2,351 SF  |
| 110  | Momentum Health                       | 2,932 SF | 550  | ATB Financial            | 3,730 SF  |
| 110B | Lakeside Dental of Mahogany           | 1,758 SF | 610  | Shoppers Drug Mart       | 16,405 SF |
| 111  | Tower Dry Cleaners                    | 659 SF   | 650  | Mahogany Dental Wellness | 3,205 SF  |
| 115  | JB Nails                              | 1,184 SF | 670A | Mahogany Clinic          | 4,336 SF  |
| 119  | Mahogany Dance Arts                   |