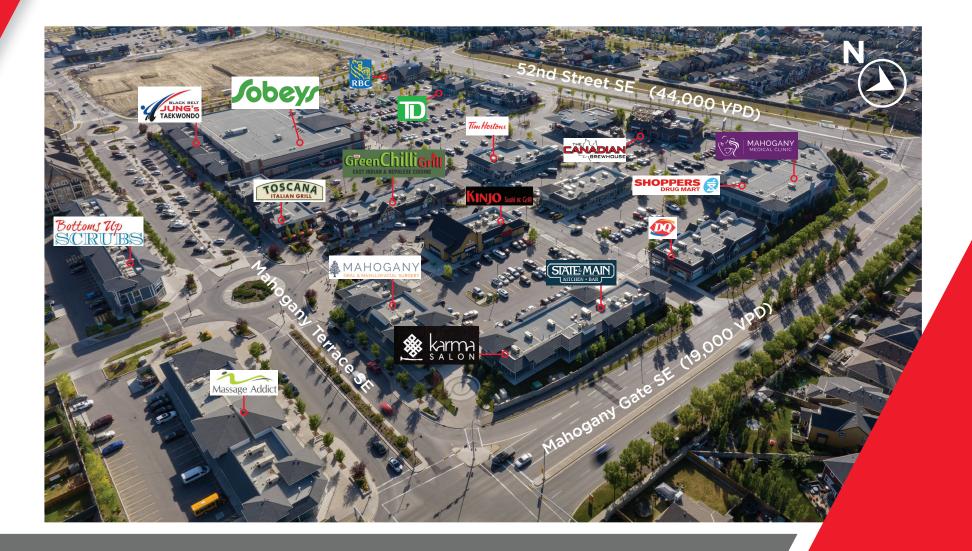

### COMMENTS

- Located in the Community of Mahogany Voted Canada's best community for 2 consecutive years
- Close proximity to South Health Campus 2,500 full time employees and over 200,000 outpatients per year
- Future transit oriented development will provide easy access to Downtown and North Calgary via the Greenline C-Train expansion
- Other Tenants include Sobeys, Shoppers Drug Mart, Canadian Brewhouse, Mayfair Diagnostics, Kinjo, State & Main, RBC, TD, ATB, Medical Clinic, Dental, Tim Horton's
- Great exposure on the corner of 52nd Street SE and Mahogany Gate SE
- All turns access from Mahogany Gate SE and Mahogany Street SE
- Right in right out access from 52nd Street SE, and Mahogany Gate SE
- 19,000 vehicles per day on Mahogany Gate SE and 44,000 vehicles per day on 52nd Street SE

| 103  | Soffritto Inc.                        | 1,014 SF | 510  | Dairy Queen              | 2,514 SF  |
|------|---------------------------------------|----------|------|--------------------------|-----------|
| 107  | Denim & Smith                         | 730 SF   | 530  | Plant Life               | 2,351 SF  |
| 110  | Momentum Health                       | 2,932 SF | 550  | ATB Financial            | 3,730 SF  |
| 110B | Lakeside Dental of Mahogany           | 1,758 SF | 610  | Shoppers Drug Mart       | 16,405 SF |
| 111  | Tower Dry Cleaners                    | 659 SF   | 650  | Mahogany Dental Wellness | 3,205 SF  |
| 115  | JB Nails                              | 1,184 SF | 670A | Mahogany Clinic          | 4,336 SF  |
| 119  | Mahogany Dance Arts                   | 1,860 SF | 670B | Mahogany Clinic          | 1,946 SF  |
| 120  | Massage Addict                        | 2,363 SF | 670C | Mahogany Clinc           | 2,118 SF  |
| 120B | South Calgary Denture Clinic          | 895 SF   | 700  | The Canadian Brew House  | 7,628 SF  |
| 123  | Jung's Taekwondo                      | 2,312 SF | 800  | Shell                    | 1,539 SF  |
| 130B | Step Ahead                            | 895 SF   | 910  | Scotiabank               | 3,866 SF  |
| 137  | Pinnovate                             | 1,484 SF | 930  | Alberta Family Podiatry  | 1,167 SF  |
| 140  | Mahogany Learning Centre              | 2,109 SF | 940  | Freshii                  | 1,142 SF  |
|      | (Preschool)                           |          | 950  | Chocolato                | 1,638 SF  |
| 140B | Bottoms Up Scrubs                     | 1,482 SF | 1000 | TD Canada Trust          | 4,335 SF  |
| 140S | Taco Time                             | 1,268 SF | 1100 | RBC                      | 4,725 SF  |
| 150B | Benjamin Moore                        | 1,546 SF | 1200 | Sobeys                   | 52,161 SF |
| 160  | Mahogany Learning Centre<br>(Daycare) | 6,217 SF | 1320 | Sonata Music School      | 1,514 SF  |
| 160B | Yi Fang Fruit Tea                     | 912 SF   | 1330 | The Bone & Biscuit       | 1,515 SF  |
| 160S | Pho Hoan Pasteur                      | 2,619 SF | 1340 | Pizza 73                 | 1,144 SF  |
| 170  | AVAILABLE                             | 1,779 SF | 1350 | Cob's Bread              | 1,067 SF  |
| 180  | Kumon Math & Reading Centre           | 1,434 SF | 1370 | Toscana Italian Grill    | 3,204 SF  |
| 200  | Kinjo Sushi                           | 6,310 SF | 1410 | Bro'kin Yolk             | 1,880 SF  |
| 210B | Mahogany Pediatric Dental             | 3,409 SF | 1440 | Mahogany Vet Clinic      | 2,205 SF  |
| 230E | 8 Mayfair Diagnaostics                | 7,139 SF | 1460 | Green Chili              | 1,389 SF  |
| 310  | Mahogany Orthodontics                 | 2,482 SF | 1470 | Subway                   | 1,125 SF  |
| 350  | South East OMFS                       | 3,825 SF | 1480 | Alberta Family Podiatry  | 1,932 SF  |
| 380  | Pizza Hut                             | 1,312 SF | 1510 | Tim Hortons              | 3,068 SF  |
| 410  | Karma Salon                           | 2,400 SF | 1550 | Sobeys Liquor            | 5,629 SF  |
| 450  | Face Amor                             | 1,042 SF |      |                          |           |
| 470  | State & Main                          | 5,235 SF |      |                          |           |
|      |                                       |          |      |                          |           |