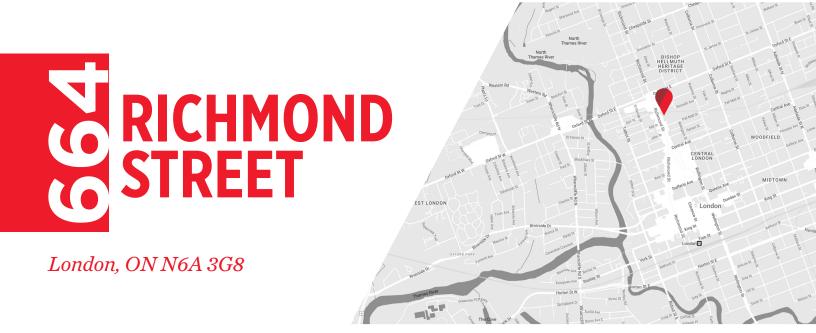

HISTORIC BUILDING ON RICHMOND ROW AVAILABLE | FOR LEASE

# ABOUT THE PROPERTY

Unique opportunity to lease an historic building on Richmond Street (Richmond Row) in downtown London, ON

| Option                                              | Approx. Square Feet                                  | Asking Rent     | Additional Rent (Est.) |  |
|-----------------------------------------------------|------------------------------------------------------|-----------------|------------------------|--|
| Entire Building                                     | Approx. 10,423 SF<br>+ outdoor patio + basement area | \$16.00 PSF Net | \$6.50 PSF*            |  |
| Main Floor                                          | Approx. 5,212 SF                                     | \$20.00 PSF Net | \$6.50 PSF*            |  |
| Second Floor                                        | Approx. 5,212 SF                                     | \$16.00 PSF Net | \$6.50 PSF*            |  |
| *Inclusive of building insurance and property taxes |                                                      |                 |                        |  |