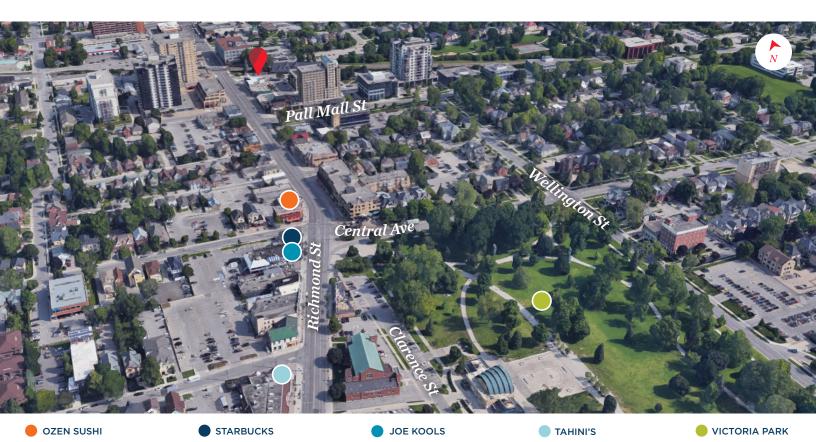

- Prime opportunity to be located at the heart of London's most viable retail, office, commercial and restaurant nodes in downtown London
- Other Tenants in the area include Texas Roadhouse,
   Jack Astors, Chucks Roadhouse, Ceeps, Barneys etc.
- Two Storey building with basement area
- Property is also available for Sale