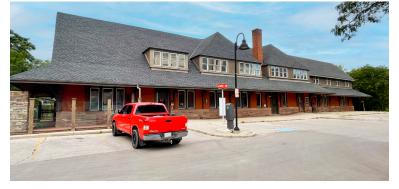

HISTORIC BUILDING ON RICHMOND ROW AVAILABLE | FOR LEASE

# ABOUT THE PROPERTY

Unique opportunity to lease an historic building on Richmond Street (Richmond Row) in downtown London, ON

| Option                                              | Approx. Square Feet                                  | Asking Rent     | Additional Rent (Est.) |  |
|-----------------------------------------------------|------------------------------------------------------|-----------------|------------------------|--|
| Entire Building                                     | Approx. 10,423 SF<br>+ outdoor patio + basement area | \$16.00 PSF Net | \$6.50 PSF*            |  |
| Main Floor                                          | Approx. 5,212 SF                                     | \$20.00 PSF Net | \$6.50 PSF*            |  |
| Second Floor                                        | Approx. 5,212 SF                                     | \$16.00 PSF Net | \$6.50 PSF*            |  |
| *Inclusive of building insurance and property taxes |                                                      |                 |                        |  |

## PROPERTY IMAGES

**TYLER DESJARDINE** 

Sales Representative 519 438 5403 tyler.desjardine@cushwakeswo.com CUSHMAN & WAKEFIELD SOUTHWESTERN ONTARIO 850 Medway Park Dr, Suite 201

London, Ontario N6G 5C6

www.cushwakeswo.com