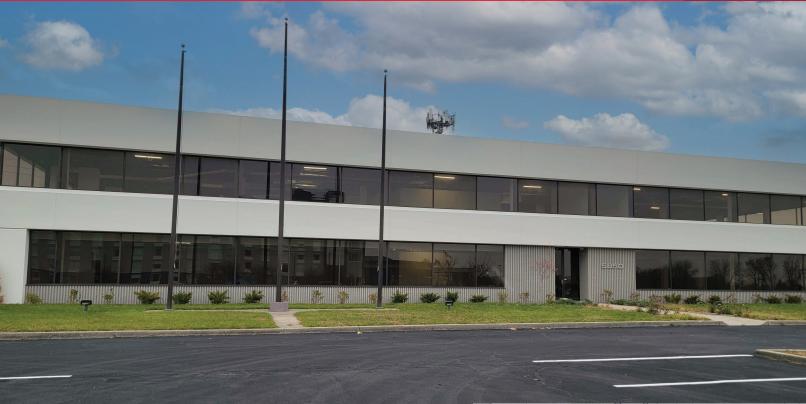

### **Property Highlights**

Up to 18,916 SF of office and warehouse available

- 4,729 SF 18,916 SF
- New HVAC/electrical/plumbing systems
- Whitebox delivery condition
- New common area restrooms
- Unmatched I-465 signage opportunity
- Excellent access to I-465/I-70/airport
- Sprinklered
- 93 parking spaces
- 1 drive-in door
- \$15.00/SF net of utilities and janitorial
- Sale Price: \$2,837,400