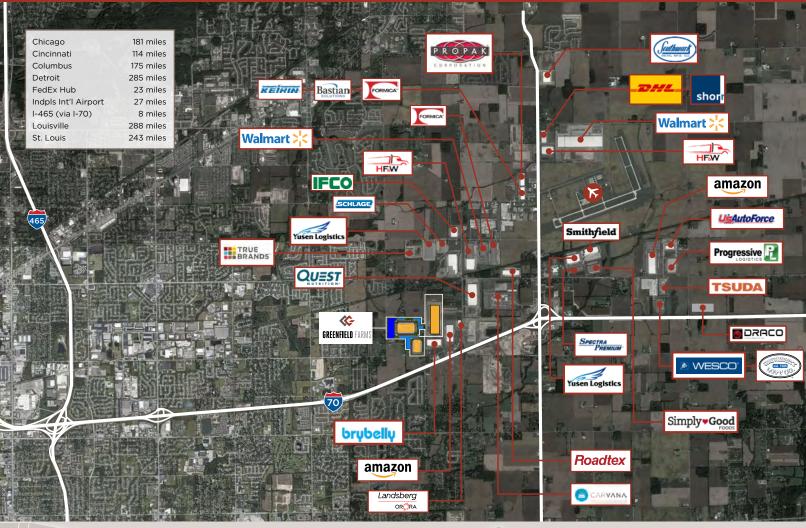

### **KEY DISTANCES**

Indianapolis International Airport: 27 miles

FedEx Hub:

23 miles

Indianapolis Intermodal Facility (container service):

I-70 East & West Interchange: 1.95 miles

I-65 North & South Interchange: 13 miles

I-74 South: 14 miles

I-465 North & South Interchange: 8 miles

737,135 SF Build-to-Suit

N. Buck Creek Road | Greenfield, Indiana 46140

Michael W.M. Weishaar, SIOR Cushman & Wakefield +1 317 639 0494 michael.weishaar@cushwake.com