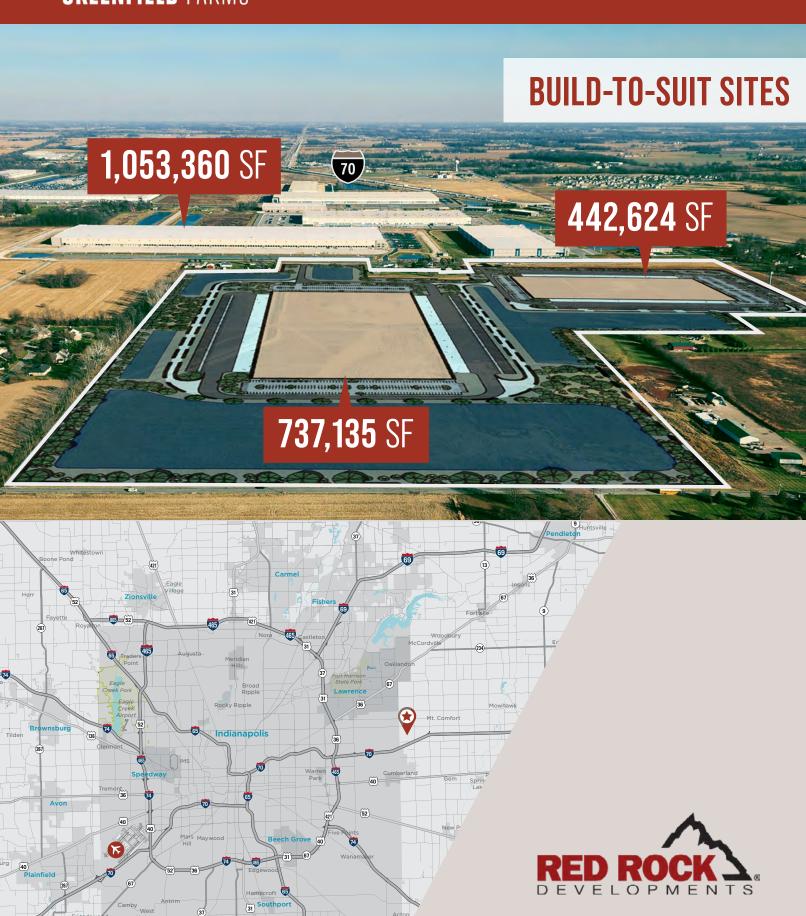

737,135 SF Build-to-Suit N. Buck Creek Road | Greenfield, Indiana 46140

737,135 SF Build-to-Suit

N. Buck Creek Road | Greenfield, Indiana 46140

#### BUILD-TO-SUIT SPECIFICATIONS

Building size: 737,135 sf (598' x 1,232')

Configuration: Cross dock

Column spacing: 52' x 56' bays 65' speed bays

Truck court: Up to 200' deep

Dock doors: 132 total

Drive-in doors: 4 with ramps

Auto parking: 418 spaces

Trailer storage: 183 (12' x 60') total