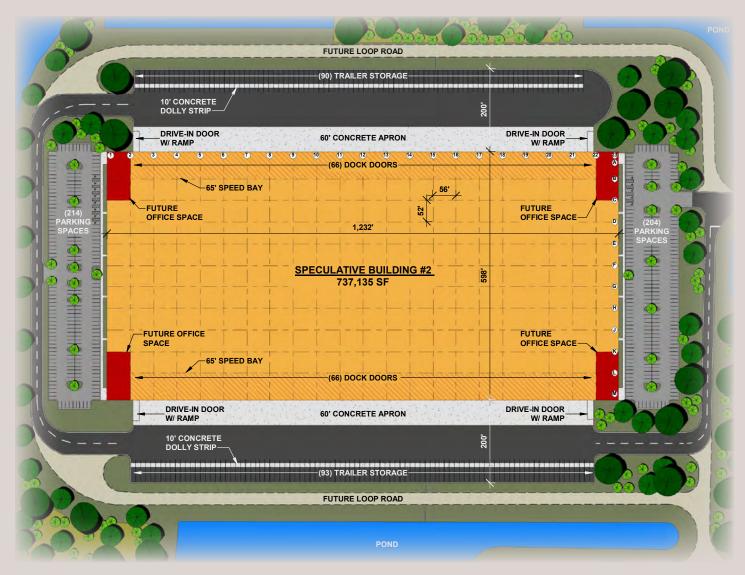

737,135 SF Build-to-Suit N. Buck Creek Road | Greenfield, Indiana 46140

737,135 SF Build-to-Suit

N. Buck Creek Road | Greenfield, Indiana 46140

#### BUILD-TO-SUIT SPECIFICATIONS

Building size: 737,135 sf (598' x 1,232')

Configuration: Cross dock

Column spacing: 52' x 56' bays 65' speed bays

Truck court: Up to 200' deep

Dock doors: 132 total

Drive-in doors: 4 with ramps

Auto parking: 418 spaces

Trailer storage: 183 (12' x 60') total