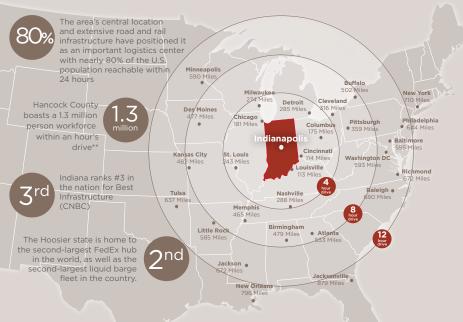

### **KEY DISTANCES**

Indianapolis International Airport: 27 miles

FedEx Hub:

23 miles

Indianapolis Intermodal Facility (container service):

I-70 East & West Interchange: 1.95 miles

I-65 North & South Interchange: 13 miles

I-74 South: 14 miles

I-465 North & South Interchange: 8 miles

737,135 SF Build-to-Suit

N. Buck Creek Road | Greenfield, Indiana 46140

Michael W.M. Weishaar, SIOR Cushman & Wakefield +1 317 639 0494 michael.weishaar@cushwake.com