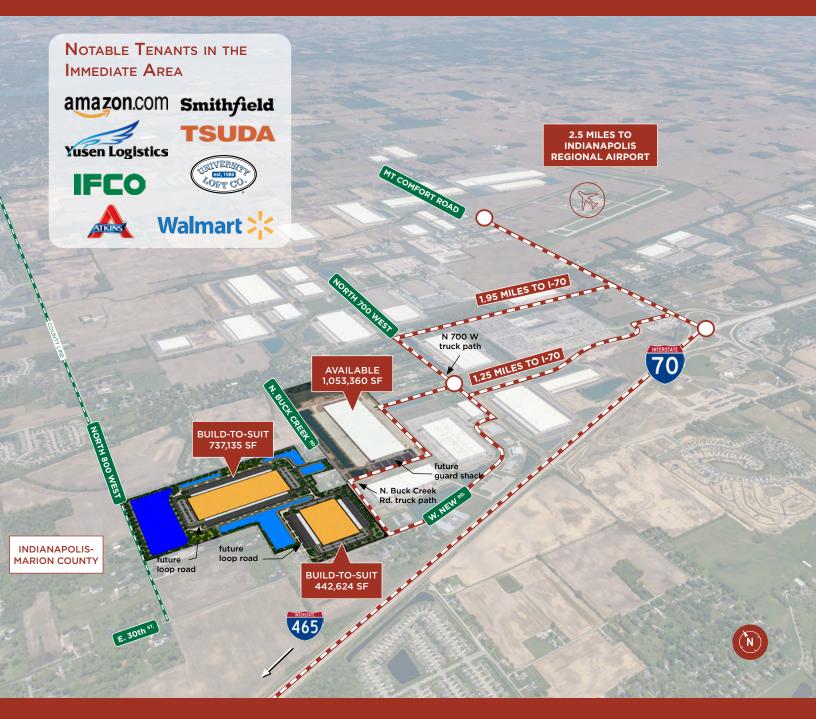

### **KEY DISTANCES**

Indianapolis International Airport: 27 miles

FedEx Hub:

23 miles

Indianapolis Intermodal Facility (container service):

I-70 East & West Interchange: 1.95 miles

I-65 North & South Interchange: 13 miles

I-74 South: 14 miles

I-465 North & South Interchange: 8 miles

737,135 SF Build-to-Suit

N. Buck Creek Road | Greenfield, Indiana 46140

Michael W.M. Weishaar, SIOR Cushman & Wakefield +1 317 639 0494 michael.weishaar@cushwake.com