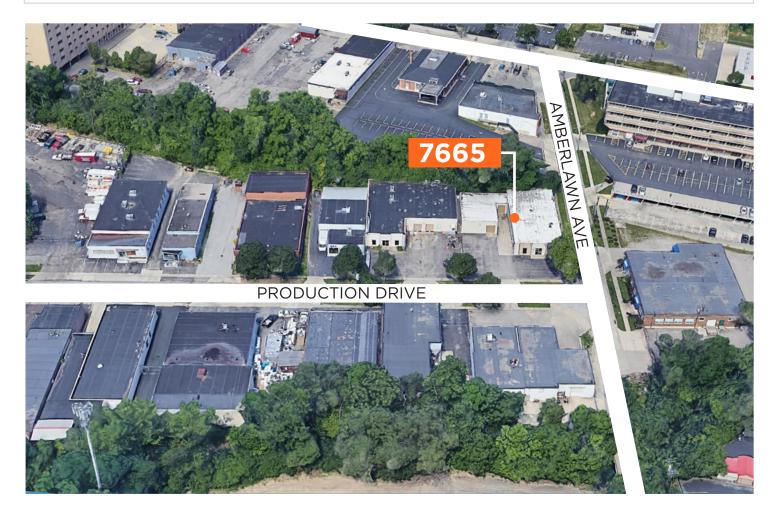

#### LEASE RATE: \$5.95/PSF NNN

| LOCATION      | Cincinnati, OH    | DOCK DOORS     | (1) Dock Door               |
|---------------|-------------------|----------------|-----------------------------|
| BUILDING SIZE | 8,144 SF          | DRIVE-IN DOORS | (1) 9' x 10' Drive-in Door  |
| OFFICE SIZE   | 750 SF            | HVAC           | Gas Fired Heaters           |
| YEAR BUILT    | 1973              | GAS/ELECTRIC   | www.duke-energy.com         |
| CONSTRUCTION  | Brick & Block     | WATER          | www.cincinnati-oh.gov/water |
| CLEAR HEIGHT  | 12'               | SEWER          | www.msdgc.org               |
| PARKING       | 10 Parking Spaces | TELEPHONE      | www.altafiber.com           |
| LIGHTING      | Fluorescent       | DATA           | www.spectrum.com            |



# 7665 PRODUCTION DRIVE

CINCINNATI, OH 45237

### **FLOOR PLAN**