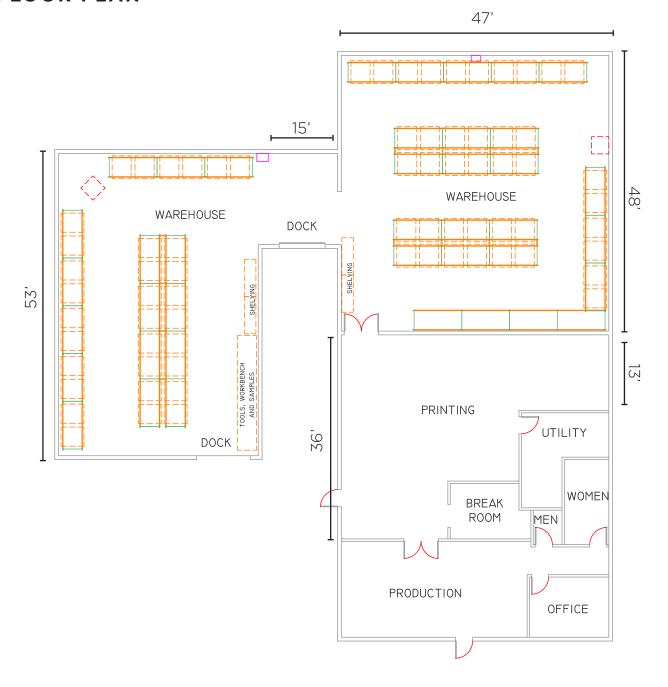

| DOCK DOORS     | (1) Dock Door               |
|---------------|-------------------|----------------|-----------------------------|
| BUILDING SIZE | 8,144 SF          | DRIVE-IN DOORS | (1) 9' x 10' Drive-in Door  |
| OFFICE SIZE   | 750 SF            | HVAC           | Gas Fired Heaters           |
| YEAR BUILT    | 1973              | GAS/ELECTRIC   | www.duke-energy.com         |
| CONSTRUCTION  | Brick & Block     | WATER          | www.cincinnati-oh.gov/water |
| CLEAR HEIGHT  | 12'               | SEWER          | www.msdgc.org               |
| PARKING       | 10 Parking Spaces | TELEPHONE      | www.altafiber.com           |
| LIGHTING      | Fluorescent       | DATA           | www.spectrum.com            |



# 7665 PRODUCTION DRIVE

CINCINNATI, OH 45237

### **FLOOR PLAN**