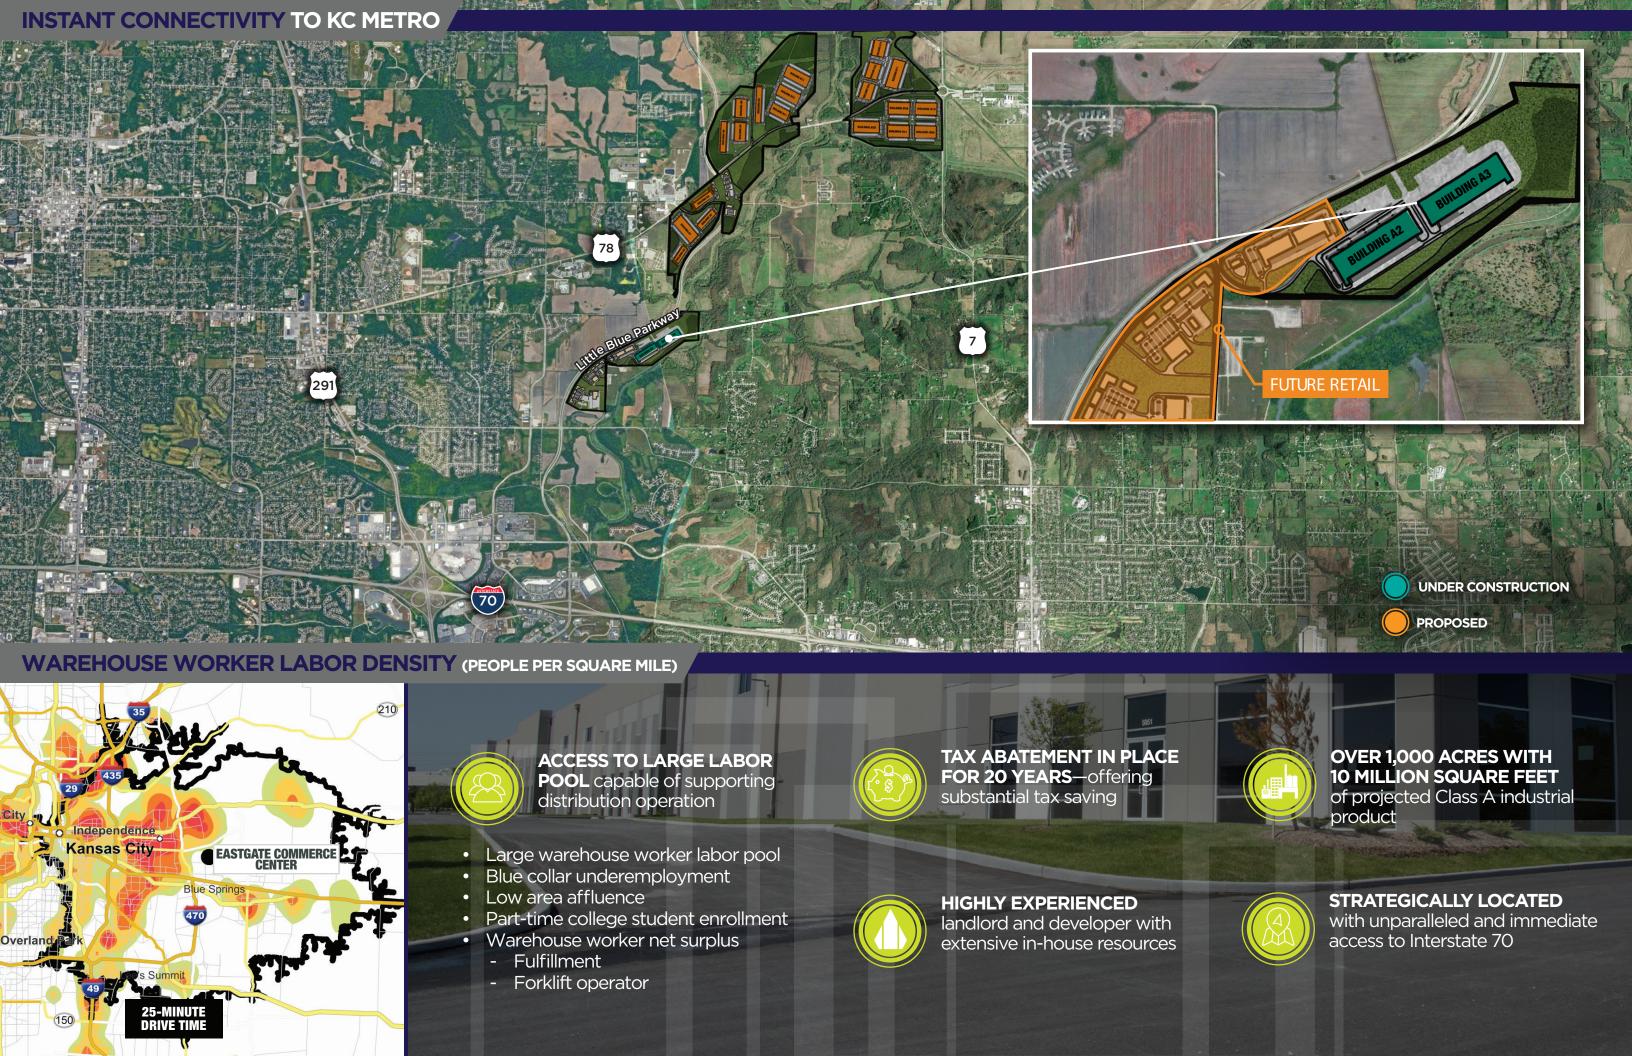

COMMERCE CENTER

BUILDING A3 ±227,249 SF AVAILABLE

LITTLE BLUE PKWY & RD MIZE RD / INDEPENDENCE, MO / NEW CONSTRUCTION



JOSEPH S. ACCURSO
Vice Chair
+1 816 412 0216
joe.accurso@cushwake.com







## KANSAS CITY INDUSTRIAL MARKET MAP





BUILDING A3 ±227,249 SF AVAILABLE

LITTLE BLUE PKWY & RD MIZE RD / INDEPENDENCE, MO / **NEW CONSTRUCTION** 



**±227,249** SQUARE **±23** DOCK **±2** DRIVE **±236** CAR PARKING

| BUILDING SIZE       | ±287,183           |
|---------------------|--------------------|
| AVAILABLE SF        | ±227,249 Divisible |
| BUILDING DIMENSIONS | 284' X 988'        |
| COLUMN SPACING      | 52' X 56' COLUMNS  |
| CLEAR HEIGHT        | 36'                |

| DOCK DOORS      | 23 (EXPANDABLE)                           |
|-----------------|-------------------------------------------|
| DRIVE-IN DOORS  | 2                                         |
| AUTO PARKING    | ±236                                      |
| FIRE PROTECTION | ESFR