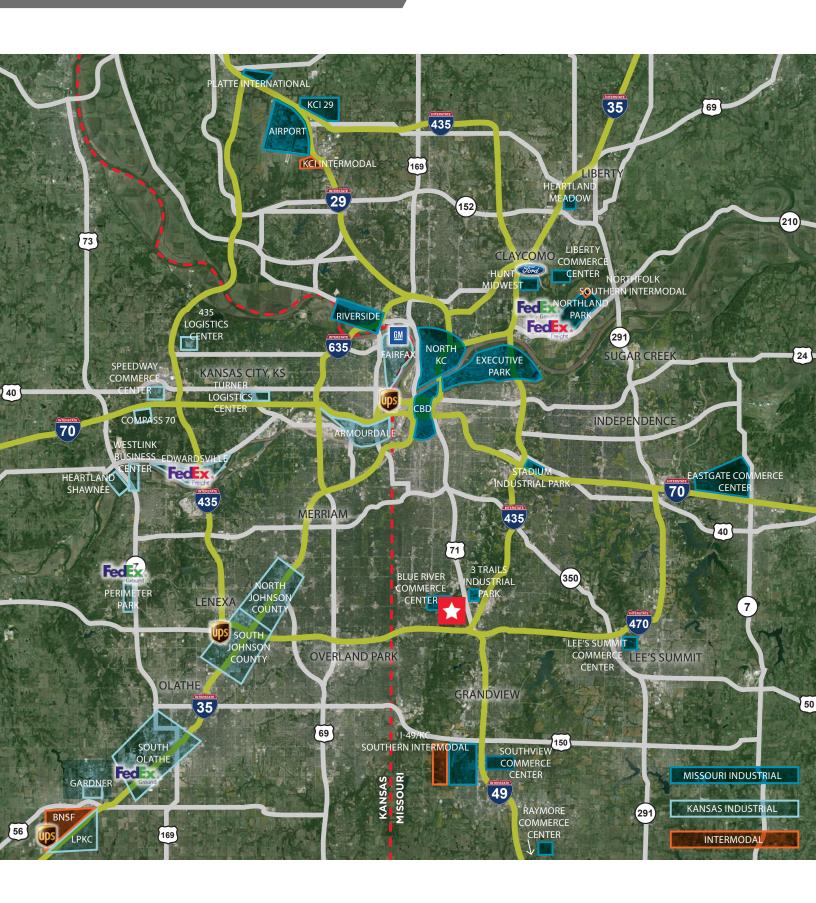

## KANSAS CITY INDUSTRIAL MARKET MAP

BUILDING A3 ±227,249 SF AVAILABLE

LITTLE BLUE PKWY & RD MIZE RD / INDEPENDENCE, MO / **NEW CONSTRUCTION** 

**±227,249** SQUARE **±23** DOCK **±2** DRIVE **±236** CAR PARKING