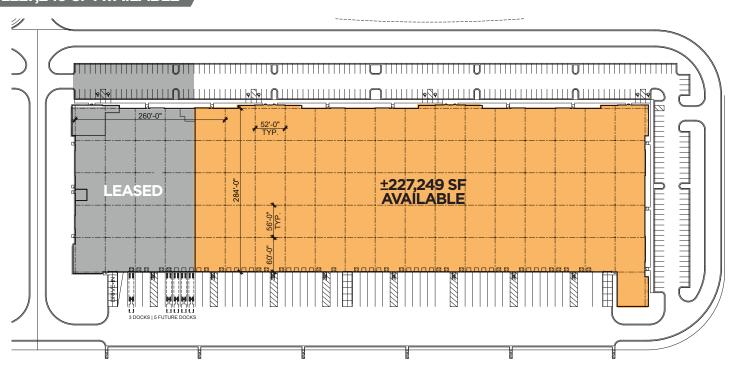

| BUILDING SIZE       | ±287,183           |
|---------------------|--------------------|
| AVAILABLE SF        | ±227,249 Divisible |
| BUILDING DIMENSIONS | 284' X 988'        |
| COLUMN SPACING      | 52' X 56' COLUMNS  |
| CLEAR HEIGHT        | 36'                |

| DOCK DOORS      | 23 (EXPANDABLE)                           |
|-----------------|-------------------------------------------|
| DRIVE-IN DOORS  | 2                                         |
| AUTO PARKING    | ±236                                      |
| FIRE PROTECTION | ESFR                                      |
| LIGHTING        | LED WITH MOTION<br>SENSORS, 30 FC AVERAGE |
| CONSTRUCTION    | TILT-UP CONCRETE                          |