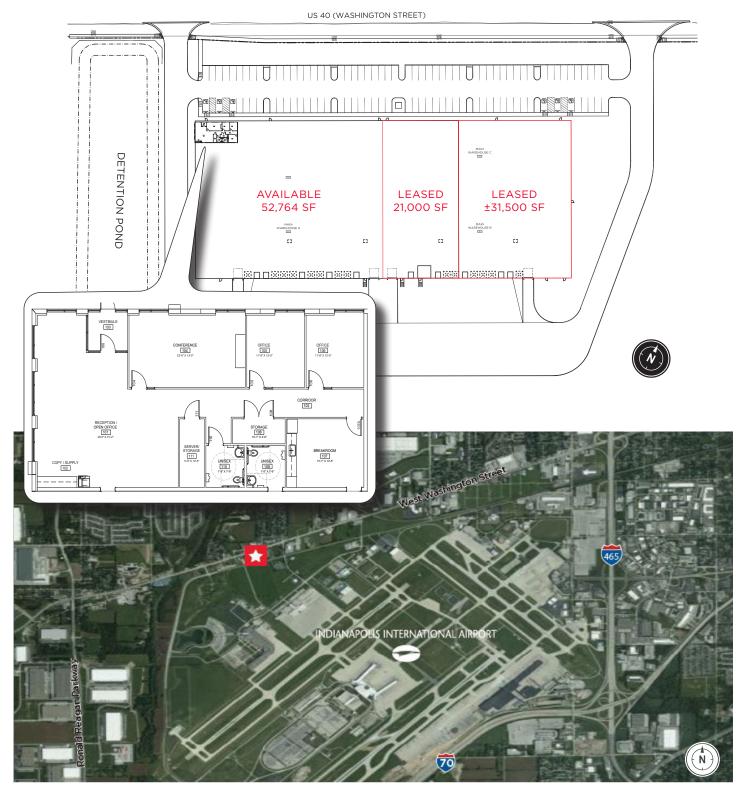

### Site Plan/Aerial

### **Property Highlights**

- Total Building: 105,264 SF (±210' x 500')
- Available: 52,764 SF (Divisible)
- Office: ±2,000 SF
- 28' clear height
- 5 docks with levelers & seals (9' x 10')
   (8 additional docks possible)
- 2 drive-in doors (12' x 14')
- ESFR fire protection
- 50' x 50' column spacing (50' x 60' speed bay)
- HVAC: Gas (55° @ 5° outside)