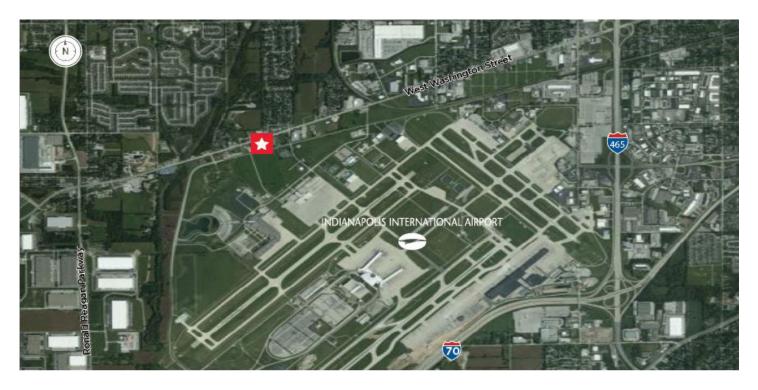

& seals (9' x 10')
  (8 additional docks possible)
- 2 drive-in doors (12' x 14')
- ESFR fire protection
- 50' x 50' column spacing (50' x 60' speed bay)
- HVAC: Gas (55° @ 5° outside)

- 7" reinforced 4000 psi concrete
- LED lighting with occupancy sensors
- 8.71 acres
- Precast construction
- Roof: 45 mil TPO with R 20 insulation
- I-2 zoning
- 2000A power, 277/480V, 3 phase
- · All municipal utilities
- 102 auto parking

Owned by:



Fritz A. Kauffman, SIOR Executive Director +1 317 753 4444 fritz.kauffman@cushwake.com Kevin W. Archer Senior Director +1 317 218 7217 kevin.archer@cushwake.com

One American Square, Suite 1800 Indianapolis, IN 46282 Main +1 317 634 6363 cushmanwakefield.com



#### **FOR LEASE**

# 8517 W. Washington Street Indianapolis, IN 46231

### Site Plan/Aerial