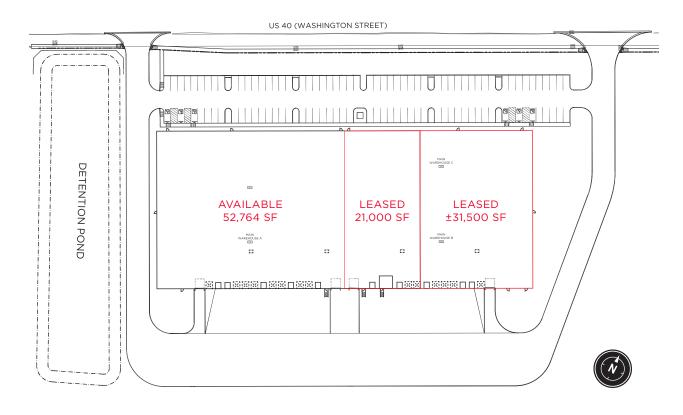

## **Property Highlights**

- Total Building: 105,264 SF (±210' x 500')
- Available: 52.764 SF (Divisible)
- Office: BTS
- 28' clear height
- 5 docks with levelers & seals (9' x 10')
  (8 additional docks possible)
- 2 drive-in doors (12' x 14')
- ESFR fire protection
- 50' x 50' column spacing (50' x 60' speed bay)
- HVAC: Gas (55° @ 5° outside)

- 7" reinforced 4000 psi concrete
- LED lighting with occupancy sensors
- 8.71 acres
- Precast construction
- Roof: 45 mil TPO with R 20 insulation
- I-2 zoning
- 2000A power, 277/480V, 3 phase
- · All municipal utilities
- 102 auto parking

### Site Plan/Aerial