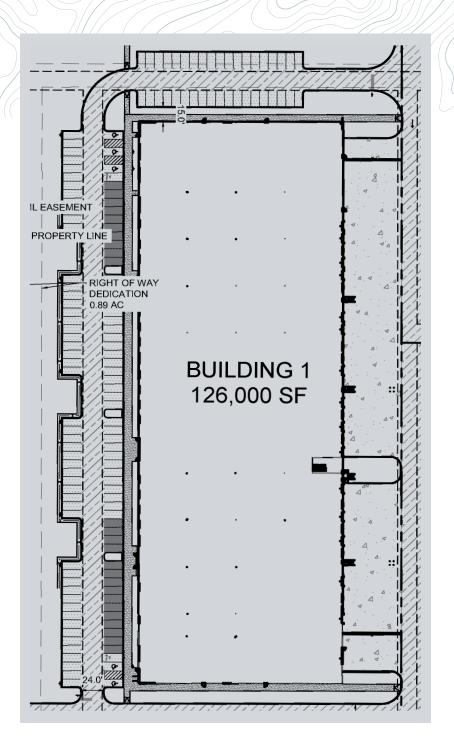

### BUILDING T SPECS

| BUILDING SIZE   | Building 1: 126,000 SF<br>Office: BTS                       |
|-----------------|-------------------------------------------------------------|
| DELIVERY DATE   | Building 1: 2024                                            |
| RENTAL RATES    | Negotiable                                                  |
| EST. TAX/CAM    | 2024 - \$1.00 PSF<br>2025 - \$2.75 PSF<br>2026 - \$3.50 PSF |
| FIRE PROTECTION | ESFR                                                        |
| COLUMN SPACING  | 50' x 50' with 60' speedbay                                 |
| CLEAR HEIGHT    | 28'                                                         |
| LOADING         | Docks and Drive-Ins                                         |
| PARKING         | 150 Stalls                                                  |