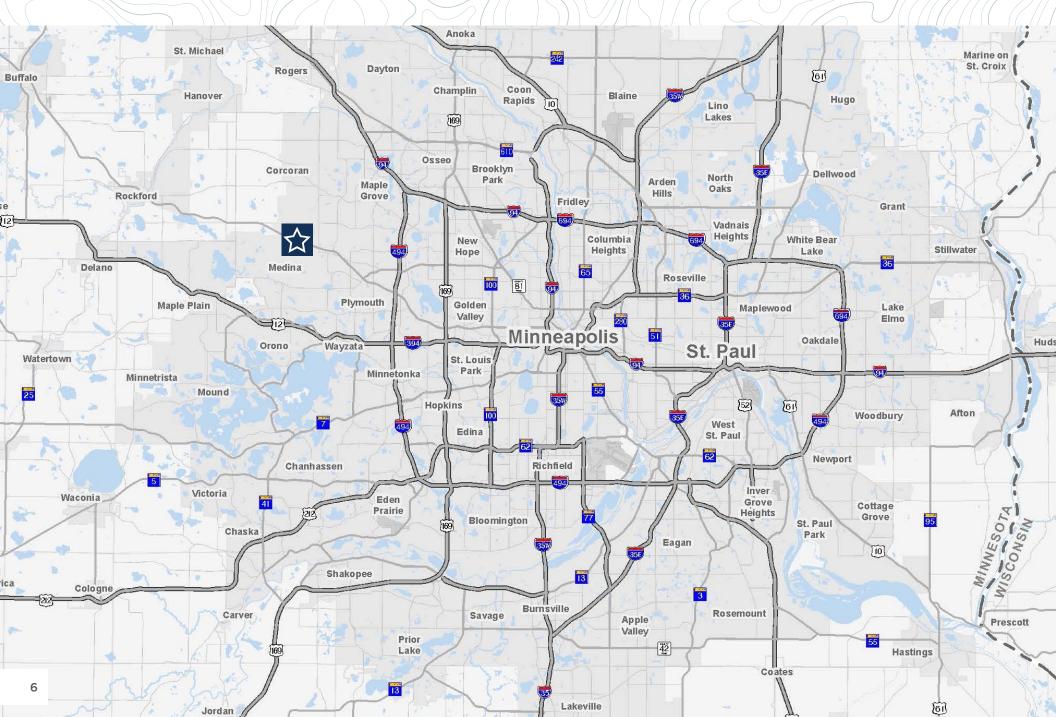

000 SF<br>Office: BTS                       |
|-----------------|-------------------------------------------------------------|
| DELIVERY DATE   | Building 1: 2024                                            |
| RENTAL RATES    | Negotiable                                                  |
| EST. TAX/CAM    | 2024 - \$1.00 PSF<br>2025 - \$2.75 PSF<br>2026 - \$3.50 PSF |
| FIRE PROTECTION | ESFR                                                        |
| COLUMN SPACING  | 50' x 50' with 60' speedbay                                 |
| CLEAR HEIGHT    | 28'                                                         |
| LOADING         | Docks and Drive-Ins                                         |
| PARKING         | 150 Stalls                                                  |



## LOCATION



# ARROWHEAD BUSINESS CENTER

MEDINA, MN



#### **CONTACT**

DANNY MCNAMARA Director +1 952 893 8895 danny.mcnamara@cushwake.com

JON YANTA, SIOR, CCIM Executive Director +1 952 820 8735 jon.yanta@cushwake.com