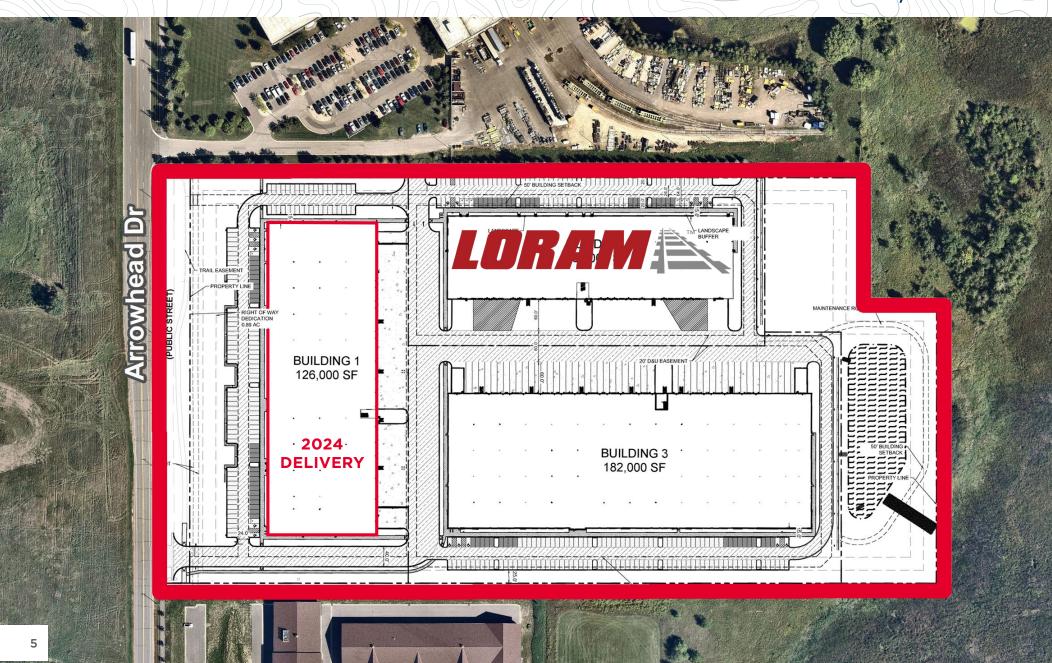

#### SITE PLAN

SITE AVAILABILITY 308,000 SF

#### ARROWHEAD BUSINESS CENTER

| SITE AVAILABILITY | 308,000 SF                  |
|-------------------|-----------------------------|
| BUILDING SIZE     | Building 1: 126,000 SF      |
|                   | Building 2: Fully Leased    |
|                   | Building 3: 182,000 SF      |
| DELIVERY DATE     | Building 1: 2024            |
|                   | Building 3: TBD             |
| RENTAL RATES      | Negotiable                  |
| EST. TAX/CAM      | 2024 - \$1.00 PSF           |
|                   | 2025 - \$2.75 PSF           |
|                   | 2026 - \$3.50 PSF           |
| FIRE PROTECTION   | ESFR                        |
| COLUMN SPACING    | 50' x 50' with 60' speedbay |
| CLEAR HEIGHT      | 28'-32'                     |
| LOADING           | Docks and Drive-Ins         |
| PARKING           | Building 1: 150 Stalls      |
|                   | Building 3: 155 Stalls      |