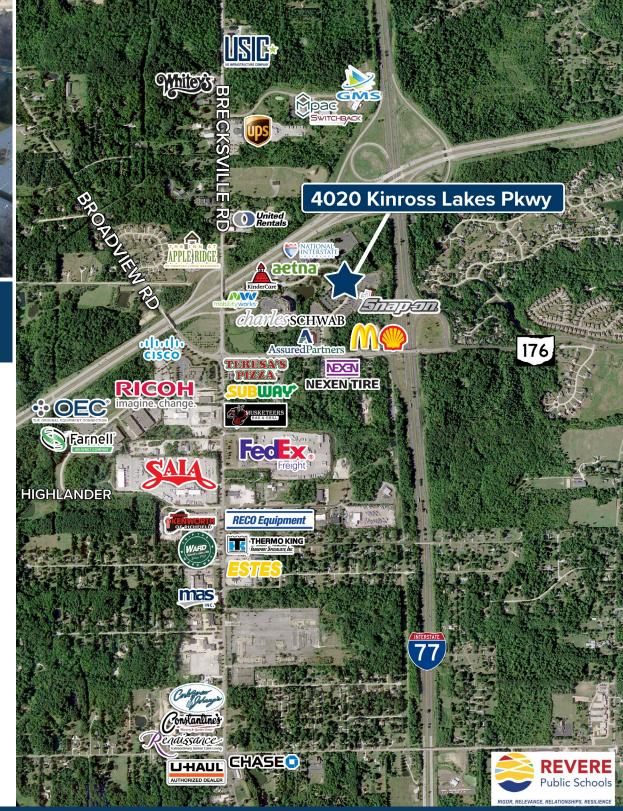

## 4020 Kinross Lakes Pkwy Richfield, Ohio 44286

## **FEATURES**

- Full commercial kitchen infrastructure in place including a 12' hood system
- Indoor/outdoor seating in a serene park setting overlooking Kinross Lakes
- Built-in customer base from tenancy in building
- Tenant improvement packages available from ownership

Full Floor 8,874 RSF





JASON LAVER, SIOR Senior Vice President +1 216 525 1489 jlaver@crescorealestate.com RICO A. PIETRO, SIOR
Principal
+1 216 525 1473
rpietro@crescorealestate.com

KIRSTEN PARATORE
Associate
+1 216 525 1491
kparatore@crescorealestate.com

Cushman & Wakefield | CRESCO 3 Summit Park Drive, Suite 200 Cleveland, OH 44131 crescorealestate.com