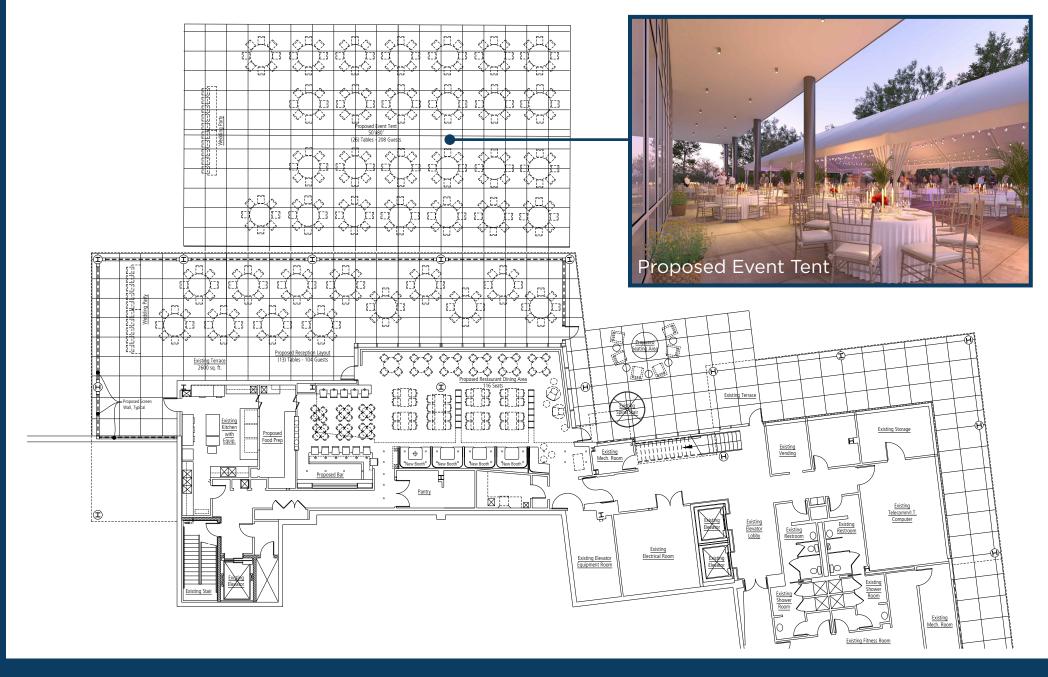

## **FEATURES**

- Full commercial kitchen infrastructure in place including a 12' hood system
- Indoor/outdoor seating in a serene park setting overlooking Kinross Lakes
- Built-in customer base from tenancy in building
- Tenant improvement packages available from ownership