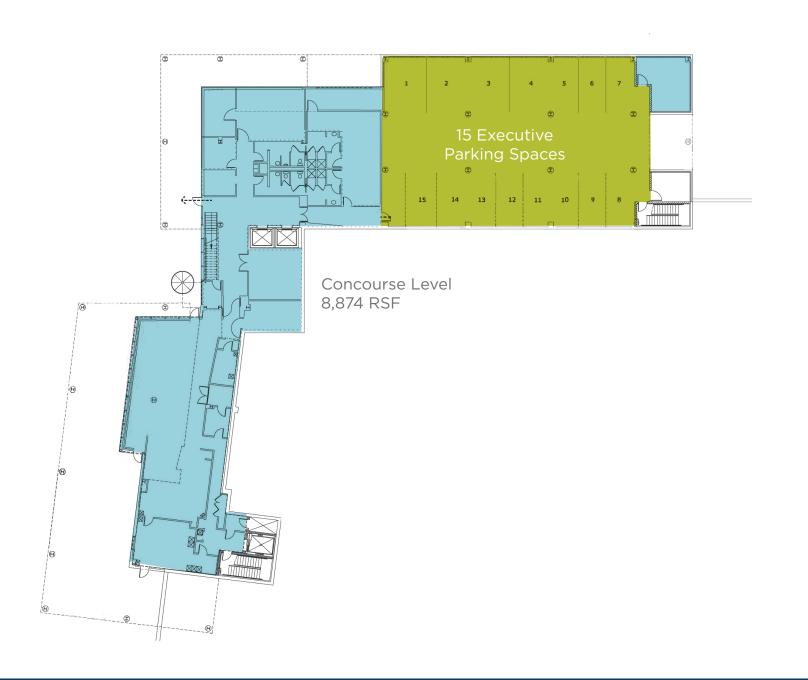

#### **AVAILABLE SPACE FOR LEASE**

| Concourse Level |           |
|-----------------|-----------|
| Full Floor      | 8,874 RSF |
| First Floor     |           |
| Suite 100       | Leased    |
| Suite 110       | Leased    |
| Suite 120       | 2,500 RSF |
| MAX CONTIGUOUS  | 8,214 RSF |
|                 |           |

Concourse Level: 8,874 RSF Max Contiguous

1st Floor: 8,214 RSF Max Contiguous

Suite 100 Leased

2nd Floor: 25,046 RSF Max Contiguous

Suite 200 14,862 RSF Available Q1/2026

3rd Floor: 19,685 RSF Max Contiguous