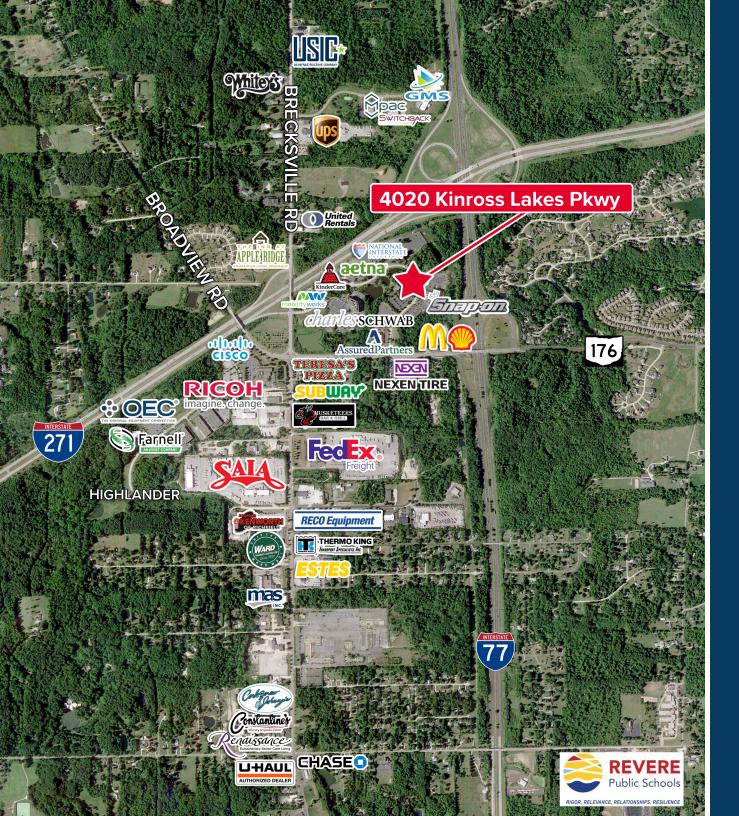

#### RICHFIELD, OHIO

Richfield is a village located southeast of Cleveland, known for its small-town charm and tight-knit community. The city has many parks and recreational areas, and offers a variety of social activities and events for residents to enjoy. For example, the Richfield Community Band holds free concerts in the summer, while the Richfield Art Guild holds art shows and workshops throughout the year. The village also has a community center that offers various classes and activities for people of all ages, including fitness classes, dance classes, and art classes.

There are also a few community-oriented annual events such as the Richfield Heritage Festival which is an annual summer event featuring live music, food vendors, and a parade, also the Richfield Farmers Market takes place on Sundays during the summer months and offers fresh produce, baked goods, and other locally made products.

In addition, Richfield is located near several other cities and towns that offer a wide range of activities, such as shopping, dining, and entertainment. The nearby city of Akron has several museums and performing arts venues, while the city of Cleveland offers professional sports teams, world-class museums, and a vibrant nightlife scene. So residents of Richfield can easily enjoy the perks of city life while still maintaining the community feel of a small town.