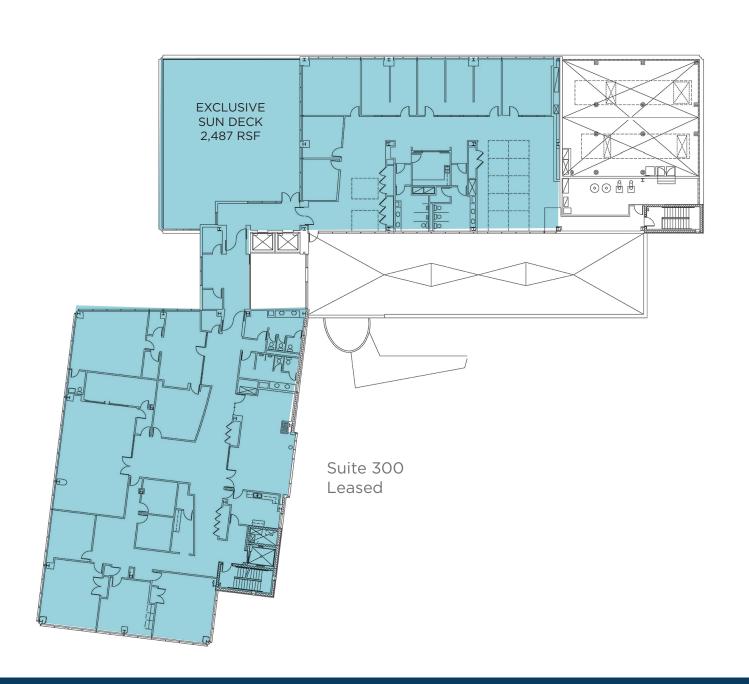

| Second Floor |                   |
|--------------|-------------------|
| Suite 200    | 14,862 RSF        |
|              | Available Q1/2026 |
| Suite 210    | 10,184 RSF        |
|              | Available Q1/2026 |
| Full Floor   | 25,046 RSF        |
| Third Floor  | Leased            |