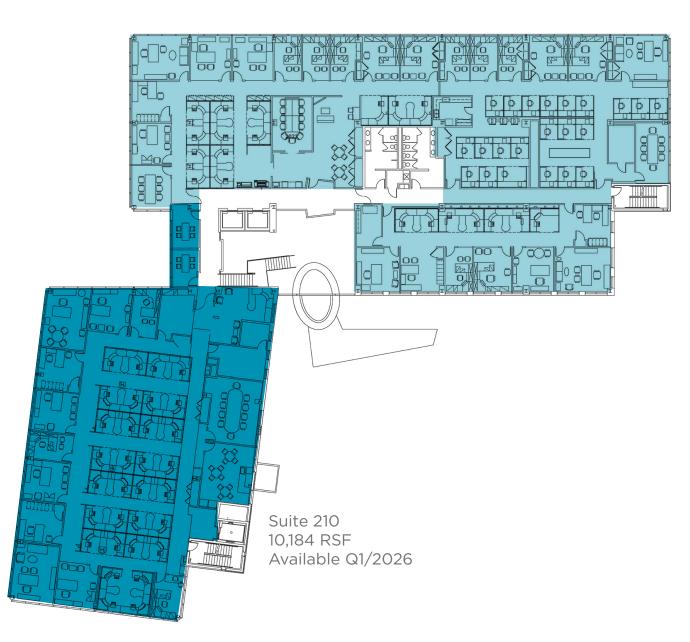

| Second Floor |                   |
|--------------|-------------------|
| Suite 200    | 14,862 RSF        |
|              | Available Q1/2026 |
| Suite 210    | 10,184 RSF        |
|              | Available Q1/2026 |
| Full Floor   | 25,046 RSF        |
| Third Floor  | Leased            |

Concourse Level: 8,874 RSF Max Contiguous

1st Floor: 8,214 RSF Max Contiguous

Suite 100 Leased

2nd Floor: 25,046 RSF Max Contiguous

Suite 200 14,862 RSF Available Q1/2026

3rd Floor: 19,685 RSF Max Contiguous