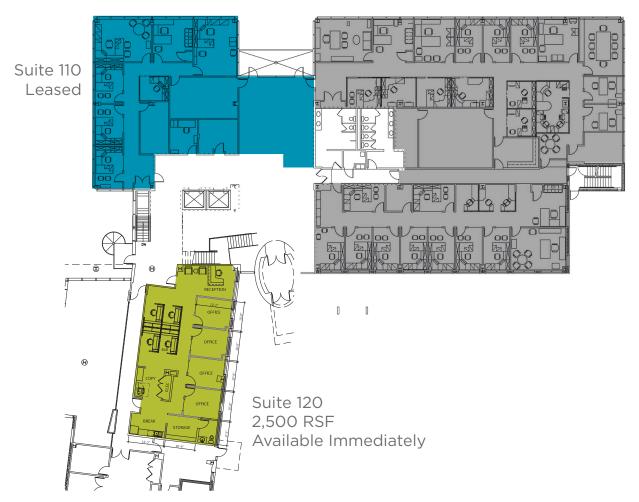

#### **AVAILABLE SPACE FOR LEASE**

| Concourse Level |           |
|-----------------|-----------|
| Full Floor      | 8,874 RSF |
| First Floor     |           |
| Suite 100       | Leased    |
| Suite 110       | Leased    |
| Suite 120       | 2,500 RSF |
| MAX CONTIGUOUS  | 8,214 RSF |
|                 |           |

Concourse Level: 8,874 RSF Max Contiguous

1st Floor: 8,214 RSF Max Contiguous

Suite 100 Leased

2nd Floor: 25,046 RSF Max Contiguous

Suite 200 14,862 RSF Available Q1/2026

3rd Floor: 19,685 RSF Max Contiguous