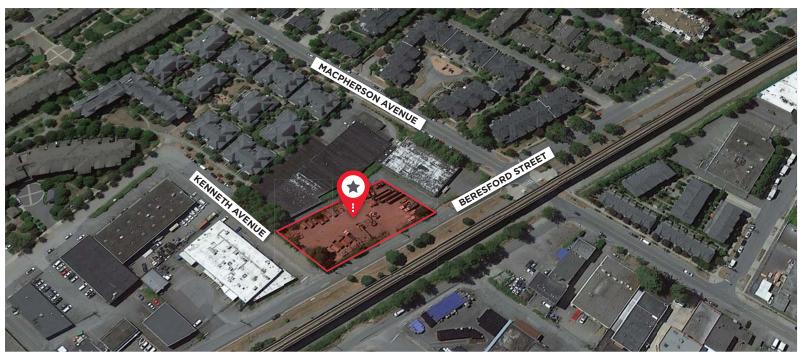

#### LOCATION

The property is centrally located in Burnaby, with easy access to the rest of Metro Vancouver via Kingsway arterial route. Trans-Canada Highway is only minutes away connecting to the Fraser Valley making this property easily accessible from anywhere in the Lower Mainland.

# **LOT SIZE**

28,098.43 square feet

### SITE FEATURES

- Partially Paved
- Fenced
- · Hydro service can be arranged