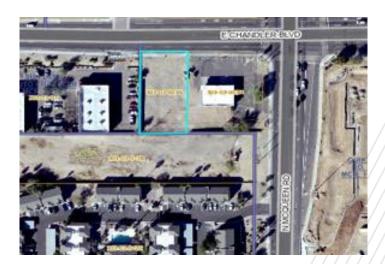

# FOR SALE SW Corner of East Chandler Blvd. & South McQueen Road Chandler, AZ 85225

# **PROPERTY HIGHLIGHTS**

Land PAD located at the SWC Chandler Blvd and McQueen Rd. Situated between two retail buildings. Location is just down the street from Downtown Chandler and Chandler High School. Perfect location for a new retail development.

| BUILDING SF    | -          | SIC | GNAGE TYPE  | -        |
|----------------|------------|-----|-------------|----------|
| LAND SF        | 20,003     | 1-N | MILE (POP.) | 21,018   |
| YEAR BUILT     | -          | 3-N | AILE (POP.) | 133,531  |
| PARKING        | -          | ME  | D. INCOME   | \$83,556 |
| TRAFFIC COUNTS | ±34,918VPD | SP  | ACE USE     | Retail   |