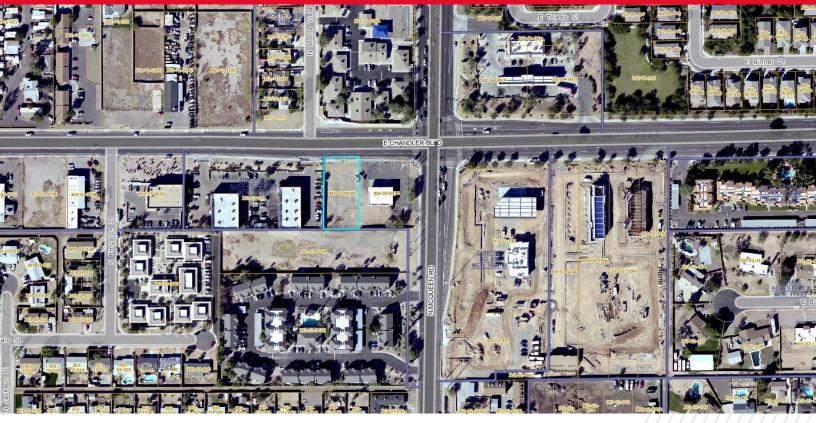

# FOR SALE SW Corner of East Chandler Blvd. & South McQueen Road Chandler, AZ 85225

# **PROPERTY HIGHLIGHTS**

Land PAD located at the SWC Chandler Blvd and McQueen Rd. Situated between two retail buildings. Location is just down the street from Downtown Chandler and Chandler High School. Perfect location for a new retail development.

| BUILDING SF    | -          | SIC | GNAGE TYPE  | -        |
|----------------|------------|-----|-------------|----------|
| LAND SF        | 20,003     | 1-N | MILE (POP.) | 21,018   |
| YEAR BUILT     | -          | 3-N | AILE (POP.) | 133,531  |
| PARKING        | -          | ME  | D. INCOME   | \$83,556 |
| TRAFFIC COUNTS | ±34,918VPD | SP  | ACE USE     | Retail   |