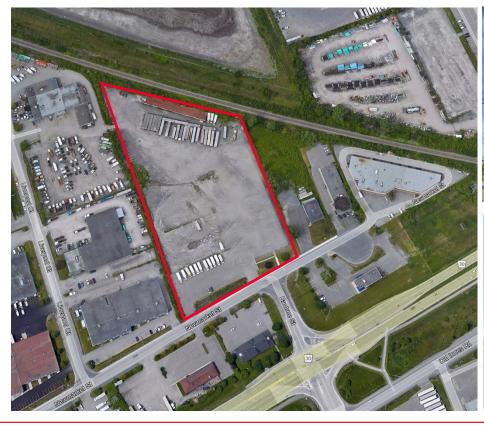

### PROPERTY FEATURES

- Located in an established industrial park
- Zoned IL (Light Industrial Zone) allows a wide range of uses including light industrial, warehousing, medical, place of assembly, service and repair, truck transport terminal and many more.
- Very quick access to Hwy #417
- Fully serviced to lot ready for your submission for building
- Fully graded lot (previous building on site has been demolished)
- Excellent lot dimensions for building position (427 ft frontage, 667 ft. average depth