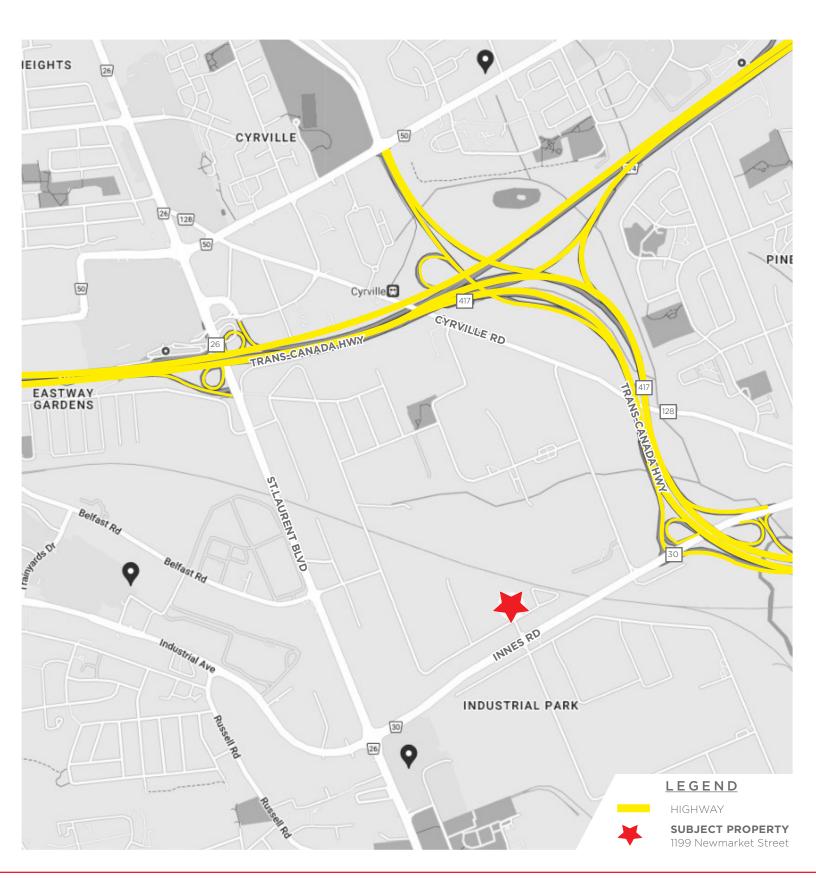

- Zoned IL (Light Industrial Zone) allows a wide range of uses including light industrial, warehousing, medical, place of assembly, service and repair, truck transport terminal and many more.
- Very quick access to Hwy #417
- Fully serviced to lot ready for your submission for building
- Fully graded lot (previous building on site has been demolished)
- Excellent lot dimensions for building position (427 ft frontage, 667 ft. average depth

### PRICE

See Listing Agent

## OCCUPANCY

Immediate

# AREA PHOTOS







#### **GREG RACIC\***

Associate Vice President Direct: +1 416 756 5465 Mobile: +1 416 629 4734 greg.racic@cushwake.com

### **CUSHMAN & WAKEFIELD ULC., BROKERAGE**

3100 Steeles Ave. East, Suite 1100, Markham, ON L3R 8T3 | Canada www.cushmanwakefield.com



# **LOCATION MAP**



#### **GREG RACIC\***

Associate Vice President Direct: +1 416 756 5465 Mobile: +1 416 629 4734 greg.racic@cushwake.com

### **CUSHMAN & WAKEFIELD ULC., BROKERAGE**

3100 Steeles Ave. East, Suite 1100, Markham, ON L3R 8T3 | Canada www.cushmanwakefield.com



©2023 Cushman & Wakefield ULC. All rights reserved. The information contained in this communication is strictly confidential. This information has been obtained from sources believed to be reliable but has not been verified. NO WARRANTY OR REPRESENTATION, EXPRESS OR IMPLIED, IS MADE AS TO THE CONDITION OF THE PROPERTY (OR PROPERTIES) REFERENCED HEREIN OR AS TO THE ACCURACY OR COMPLETENESS OF THE INFORMATION CONTAINED HEREIN, AND SAME IS SUBMITTED SUBJECT TO ERRORS, OMISSIONS, CHANGE OF PRICE, RENTAL OR OTHER CONDITIONS, WITHDRAWAL WI