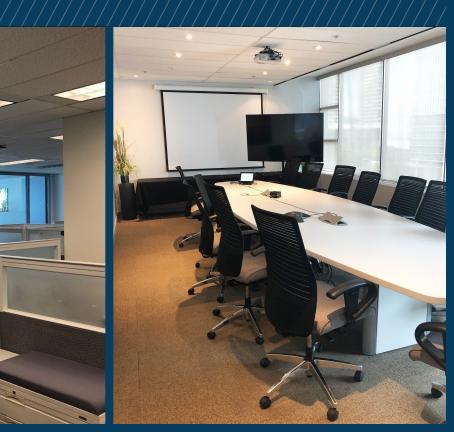

### HIGHLIGHTS

- Beautiful Lake Ontario views
- Furniture can be made available
- Extensive on-site amenities including: Farm Boy, Tim Hortons, The Goodman Pub and Kitchen, Joe Bird and Pie Bar