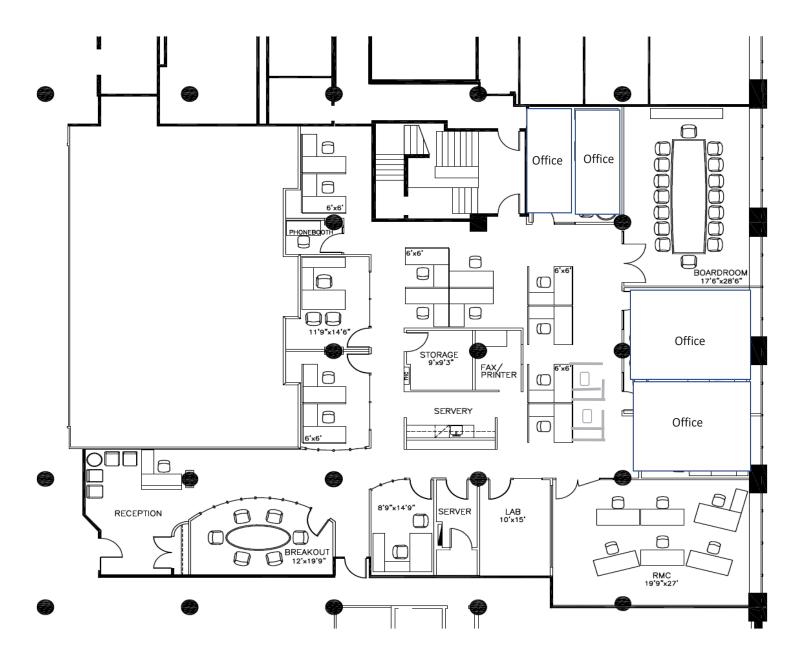

# CUSHMAN & WAKEFIELD

T

88

# OFFICE SPACE FOR SUBLEASE



## DETAILS

| Available Space  | 8 <sup>™</sup> FLOOR - 5,473 SF |
|------------------|---------------------------------|
| Net Asking Rate: | Call Sublisting Agent           |
| Additional Rent: | \$22.65 (2020 est.)             |
| Occupancy        | Immediate                       |
| Term Expiry      | Until February 27, 2025         |

### HIGHLIGHTS

- Beautiful Lake Ontario views
- Furniture can be made available
- Extensive on-site amenities including: Farm Boy, Tim Hortons, The Goodman Pub and Kitchen, Joe Bird and Pie Bar







## 8<sup>TH</sup> FLOOR 5,473 SF





#### FOR MORE INFORMATION PLEASE CONTACT:

#### MATTHEW MCTAVISH\*

Vice President, Broker 416 659 0195 matthew,mctavish@cushwake,com

Cushman & Wakefield ULC, Brokerage 'Sales Representative No warranty or representation, expressed or implied is made as to the accuracy of the information contained herein, and same is submitted subject to errors, omissions, change of price, rental or other conditions, withdrawal without notice, and to any specific listing condition, imposed by our principals.